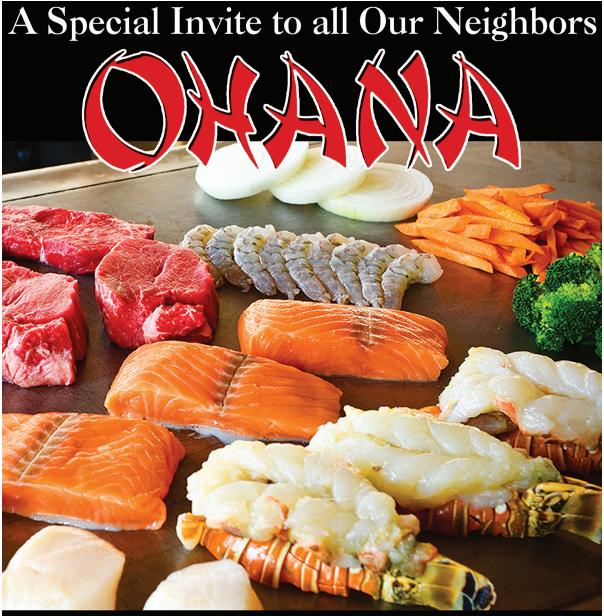

2937 WESTCHESTER AVENUE

MARKET

FRESH

LOCAL DELIVERY

'TIL 5:00PM

CURBSIDE DELIVERY

CALL OR FAX YOUR

ORDER FOR PICK

CREDIT CARDS ACCEPTED

WE ACCEPT EST, FOOD STAMPS & WIC

PHONE 718-863-5650 FAX 718-518-0633

JUICY JUICE 100% JUICE 8 PK. 6.75 OZ BRKPK.

799

KRAFT BARBECUE SAUCE 17.5-18 Oz. Brls.

WISHBONE DRESSING 8 Oz. Bits.

HEINZ
KETCHUP
38 Oz. Brt.
299
FERSH STACKS;
REDUCTED FAIL

FRESH STACKS; BITS C REDUCED FAI, HINTI C WHIGHE WHIEAT, OR C NABISCO RITZ CRACKERS 8.8-13.7 OZ. BOXES 349

\*Plus Deposit: In NY, CT, ME POLAND SPRING WATER 24 Pk. 16.9 Oz. Bils.

JUICY JUICE 100% JUICE 64 Oz. Bri.. 299

PRINGLES
POTATO
CRISPS
4.9-5,5 Oz. CNSTI
253

LESS FAT OR ORIGINAL
PHILADELPHIA
CREAM CHEESE
8 Oz. PKGS.
FOR

### **VISIT OUR WEBSITE AT PRUZZOS.COM**

Not responsible for typographical errors. Some illustrations in this ad are for display purposes only and do not necessarily represent items on sale.

Sale items limited 1 per family unless otherwise noted. Items & prices effective in this store only.

**SALE STARTS FRIDAY, JUNE 29 THRU JULY 5** 