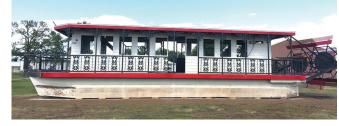

**By ANN SCHWARTZ** 

The former Grand Rapids Mississippi Showboat is now a landlubber.

The refurbished boat is firmly ensconced on the terra firma at the Aitkin County Fairgrounds and was dedicated on Thursday, July 5.

The showboat was the host for riverside shows for many

years in Grand Rapids. Aitkin took possession of it a couple of years ago and it needed

much work. With welding, carpentry, electrical power, painting, landscaping, and more, the regal boat now greets the community at the fairground's entrance -- complete with its own stage. Windows,

smokestacks and a dressing room will still be added. Next year, the boat will be ready for family-friendly shows on the stage, holiday lights and more as Aitkin is now indeed a Mississippi Riverboat Town.

Continued on Page 5

Built in 1965, the Mississippi Showboat is nearly restored to its former glory. Ann Schwartz photos

After its purchase on Dec. 3, 2015, the 20,000 pound Mississippi Melodie Showboat was moved from Grand Rapids to Aitkin on June 30, 2016.