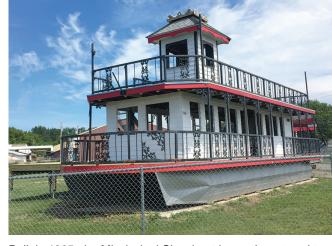

**By ANN SCHWARTZ** 

The former Grand Rapids Mississippi Showboat is now a landlubber.

The refurbished boat is firmly ensconced on the terra firma at the Aitkin County Fairgrounds and was dedicated on Thursday, July 5.

The showboat was the host for riverside shows for many

years in Grand Rapids. Aitkin took possession of it a couple of years ago and it needed

much work. With welding, carpentry, electrical power, painting, landscaping, and more, the regal boat now greets the community at the fairground's entrance -- complete with its own stage. Windows,

smokestacks and a dressing room will still be added. Next year, the boat will be ready for family-friendly shows on the stage, holiday lights and more as Aitkin is now indeed a Mississippi Riverboat Town.

Continued on Page 5

Built in 1965, the Mississippi Showboat is nearly restored to its former glory. Ann Schwartz photos

After its purchase on Dec. 3, 2015, the 20,000 pound Mississippi Melodie Showboat was moved from Grand Rapids to Aitkin on June 30, 2016.