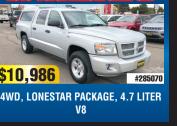

\$5,987









# • OVER 130 PRE-OWNED VEHICLES TO CHOOSE FROM •



Lanner



LEATHER, MOON ROOF, NAVIGATION. **ONLY 26,912 MILES** 



KEYLESS IGNITION, TURBO CHARGED



WD, PRESTINE CONDITION! NAVIGATION, BACK UP CAMERA HEATED LEATHER SEATS, REMOTE START



6.2 LITER V8, 450+ HORSEPOWER, IMMACU-LATE CONDITION, ONLY 13K MILES







**IMMACULATE CONDITION, MUCH MORE!** 





**4WD, PRICED THOUSANDS BELOW** 

**BOOK! EXTREMELY CLEAN** 

2009 CHEVROLET SUBURBAN LTZ 4X4

• OVER 50 PRE-OWNED AWD SUVs TO CHOOSE FROM! • Search our selection at www.tannerauto.com

4WD, HEATED SEATS AND STEERING WHEEL,

LEATHER, ONLY 23K MILES



**2016 HONDA CRV EX AWD** 

**FULL POWER EQUIPMENT** 

AND MOON ROOF, 19,869 MILES

23,984

\$17.967 TOURING-L QUAD SEATS LEATHER **REAR DVD** 



























218-829-3597 / 800-222-0434















# **NEW 2018 RAM 1500 CREW CAB BIGHORN 4X4**

5.7L V8 Hemi, Heated Seat & Wheel Group, 8.4" Screen & Much Much More!





Stock #18-0498

\*36 mo. 10,000 mile per year lease. \$3,999 due at signing plus Tax, Title, License & 1st payment All rebates to dealer.

**NEW 2018 JEEP GRAND CHEROKEE LIMITED 4X4** 

3.6L V6, Leather with Heated Seats and Wheel, 8.4 Radio with NAV & lots more



Stock #18-0491



\*36 mo. 10,000 mile per year lease. \$3,999 due at signing plus Tax, Title, License & 1st payment. All rebates to dealer.

# **NEW 2019 JEEP CHEROKEE LIMITED 4X4**

3.2L V6, Premium Leather, Heated seats and Wheel, Trailer tow and a WHOLE lot more!





Stock #19-0068

\*36 mo. 10,000 mile per year lease. \$3,999 due at signing plus Tax