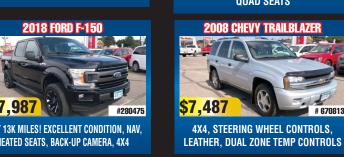

\$5,987









# • OVER 130 PRE-OWNED VEHICLES TO CHOOSE FROM •



Lanner



LEATHER, MOON ROOF, NAVIGATION. **ONLY 26,912 MILES** 



KEYLESS IGNITION, TURBO CHARGED



WD, PRESTINE CONDITION! NAVIGATION, BACK UP CAMERA HEATED LEATHER SEATS, REMOTE START



6.2 LITER V8, 450+ HORSEPOWER, IMMACU-LATE CONDITION, ONLY 13K MILES







**IMMACULATE CONDITION, MUCH MORE!** 





**4WD, PRICED THOUSANDS BELOW** 

**BOOK! EXTREMELY CLEAN** 

2009 CHEVROLET SUBURBAN LTZ 4X4

• OVER 50 PRE-OWNED AWD SUVs TO CHOOSE FROM! • Search our selection at www.tannerauto.com

4WD, HEATED SEATS AND STEERING WHEEL,

LEATHER, ONLY 23K MILES



**2016 HONDA CRV EX AWD** 

**FULL POWER EQUIPMENT** 

AND MOON ROOF, 19,869 MILES

23,984

\$17.967 TOURING-L QUAD SEATS LEATHER **REAR DVD** 



























218-829-3597 / 800-222-0434















# **NEW 2018 RAM 1500 CREW CAB BIGHORN 4X4**

5.7L V8 Hemi, Heated Seat & Wheel Group, 8.4" Screen & Much Much More!





Stock #18-0498

\*36 mo. 10,000 mile per year lease. \$3,999 due at signing plus Tax, Title, License & 1st payment All rebates to dealer.

**NEW 2018 JEEP GRAND CHEROKEE LIMITED 4X4** 

3.6L V6, Leather with Heated Seats and Wheel, 8.4 Radio with NAV & lots more



Stock #18-0491



\*36 mo. 10,000 mile per year lease. \$3,999 due at signing plus Tax, Title, License & 1st payment. All rebates to dealer.

# **NEW 2019 JEEP CHEROKEE LIMITED 4X4**

3.2L V6, Premium Leather, Heated seats and Wheel, Trailer tow and a WHOLE lot more!





Stock #19-0068

\*36 mo. 10,000 mile per year lease. \$3,999 due at signing plus T