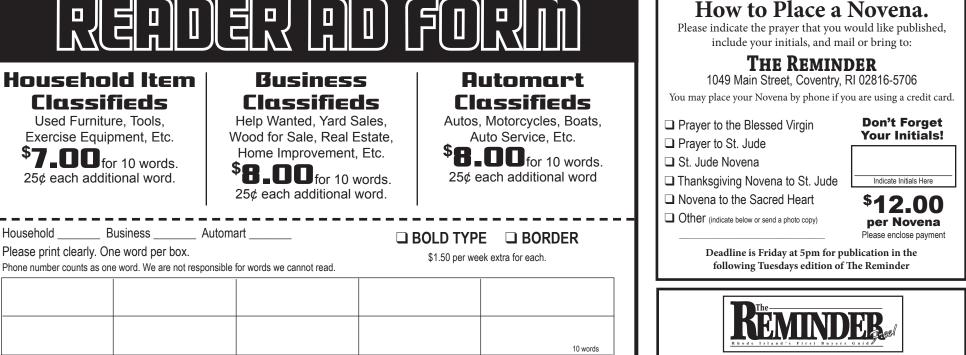

Reminder" is open Monday-Friday from 8:30AM-5PM and is the local drop off location for Project Linus donations. For more information, please call "The Reminder" at 821-2216.

## **CRAFTERS WANTED!**

The Hopkins Hill Fire Department Ladies Auxiliary is looking for Crafters for its Annual Open House & Bazaar on October 14 from 10AM-3PM. The Firefighters will sell clam cakes & chowder in conjunction with the Bazaar. There are a limited number of spaces available at a cost of \$25 each. Anyone interested can contact Carol at cdion61@verizon.net

## SEEKING MUSICIANS

Are you 55 or over? Play harmonica, guitar, banjo, mandolin, ukulele or any other instrument? We need you! Senior volunteer band plays gigs at Senior Centers, Nursing Homes, etc. Call David 368-6895 or Roger (nights) 397-5157.



|                                 |                                                                                           |                         |                                          |                               | E E                                                                               |  |
|---------------------------------|-------------------------------------------------------------------------------------------|-------------------------|------------------------------------------|-------------------------------|-----------------------------------------------------------------------------------|--|
|                                 |                                                                                           |                         |