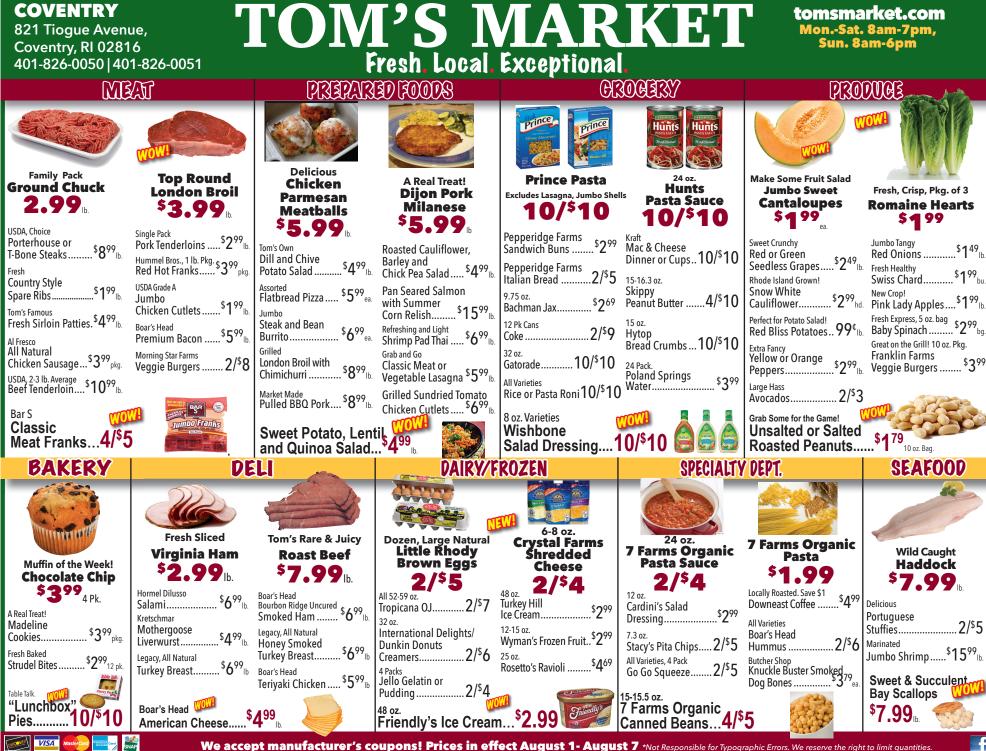

MAKE YOUR CLAS-SIFIED AD POP with a splash of color! For only \$1.50 extra, you can jazz up that item you are selling, service you are offering or that Yard Sale you are having.

We accept manufacturer's coupons! Prices in effect August 1- August 7 \*Not Responsible for Typographic Errors. We reserve the right to limit quantitie