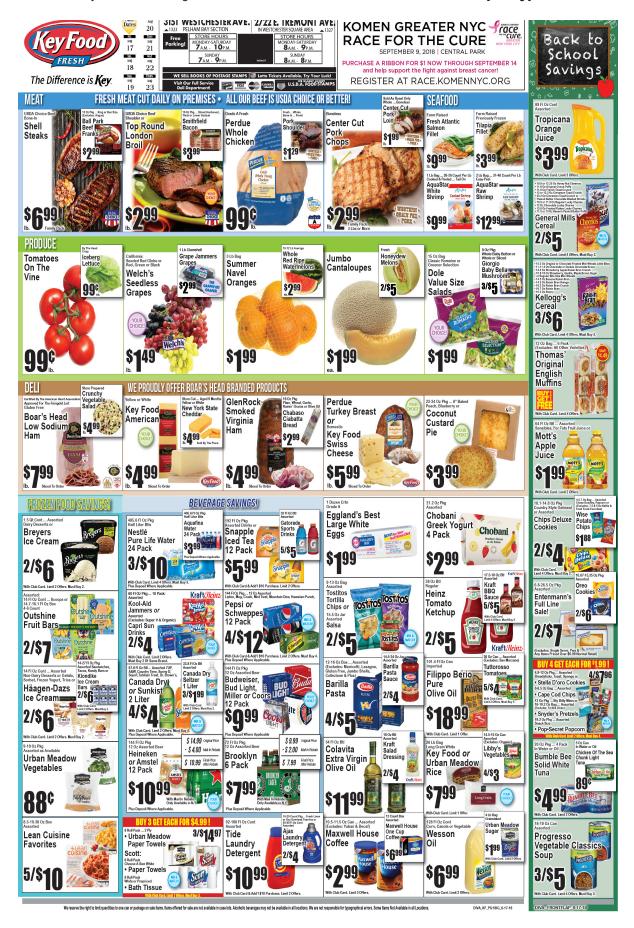

Revere Professional Bldg., 2861 Bruckner Blvd. 718-829-0455

MARKET FRESH

LOCAL DELIVERY 'TIL 5:00PM CURBSIDE DELIVERY CALL OR FAX ORDER FOR CREDIT CARDS ACCEPTED

8-863-5650 fax 718-518-0633

CHOBANI GREEK YOGURT 5.3 Oz. Cups.

299

FOR GLADE SOLID AIR Freshener

glade

6 PK. 8.45 Oz. BTL

\*PLUS DEPOSIT

Not responsible for typographical errors. Some illustrations in this ad are for display purposes only and do not necessarily represent items on sale. Sale items limited 1 per family unless otherwise noted. Items & prices effective in this store only.

HRU AUG 23