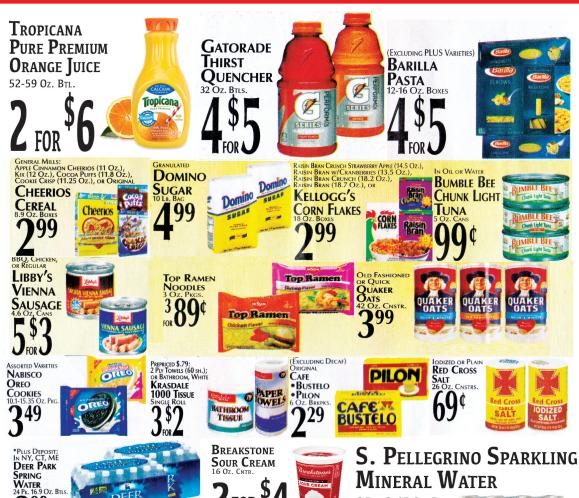

Revere Professional Bldg., 2861 Bruckner Blvd. 718-829-0455

MARKET FRESH

LOCAL DELIVERY 'TIL 5:00PM CURBSIDE DELIVERY CALL OR FAX ORDER FOR CREDIT CARDS ACCEPTED

8-863-5650 fax 718-518-0633

CHOBANI GREEK YOGURT 5.3 Oz. Cups.

299

FOR GLADE SOLID AIR Freshener

glade

6 PK. 8.45 Oz. BTL

\*PLUS DEPOSIT

Not responsible for typographical errors. Some illustrations in this ad are for display purposes only and do not necessarily represent items on sale. Sale items limited 1 per family unless otherwise noted. Items & prices effective in this store only.

HRU AUG 23