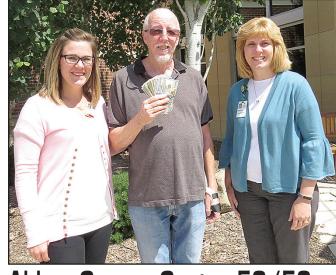

#### Abben Cancer Center 50/50 Raffle Winner

William McAlpine of Spencer was the big winner of the 50/50 charity raffle as his name was drawn during the concluding program at the 2018 Abben Cancer Center Golf Classic held at Emerald Hills Golf Club on Sunday, Aug. 26. Bill said he was in Farmers Bank in Spencer when he noticed a sign promoting the raffle and he was compelled to purchase a ticket as he felt it was a great cause to support. His act of support and kindness was rewarded when he won \$940, representing 50% of the raffle fund. All proceeds from the Abben Golf Classic are used to support patients undergoing treatment at the Abben Cancer Center. Mindy Gress (left, Golf Classic Coordinator and Executive Director of the Spencer Regional Healthcare Foundation), and Kristy Connor (right, Abben Cancer Center social worker) were delighted to present Bill with his prize and thank him for his support.