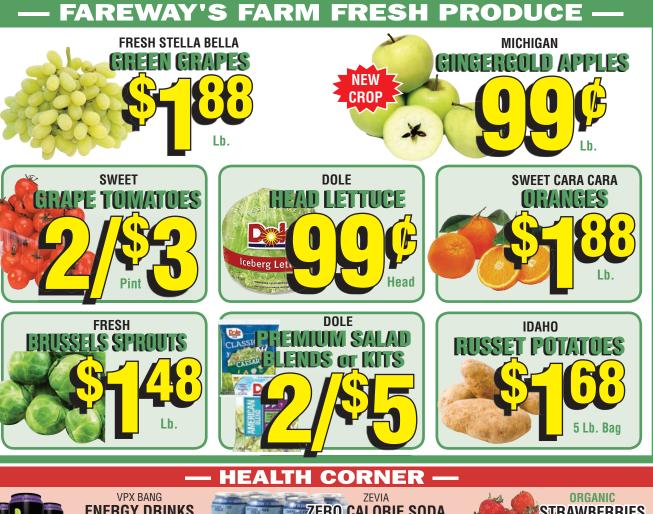

MENT SPECIALS

BACON WRAPPED - MARINATED **PORK TENDERLOIN** 



JOHN MORRELL HOT DOGS 88 12 oz. pkg



WIMMER'S NATURAL CASING WIENERS \$7.99 24 0Z

**SHULLSBURG** PROVOLONE CHEESE

ALL NATURAL WHOLE BONELESS PORK TENDERLOIN

AQUA STAR **BREADED SHRIMP** \$8.99 24 oz. pkg.

**USDA CHOICE** 

**PORTERHOUSE STEAK** 

CHICKEN CHILI CRISPITO 88¢ 2 oz. each

WIMMER'S **SMOKED BEEF** 

SPIRIT LAKE FAREWAY MEAT COUPON REDEEM AT MEAT COUNTER WHOLE BEEF SHORT LOIN

T-BONES

T-BONES T-BONES & PORTER- HOUSES

Tuesday, September 4, 2018

SPIRIT LAKE FAREWAY SUPER COUPON

**FOLGERS** 

**Butter-Nut or Country Roast COFFEE** 

LIMIT 1 PER COUPON. Good only at Spirit Lake Fareway

SPIRIT LAKE FAREWAY SUPER COUPON

**MALT-O-MEAL CEREALS** 

Page 1B

W#50900

THE LAKES NEWS SHOPPER

















































**FAREWAY** 

32 oz. pkg.

Creme Sand

wich Cooki<mark>es</mark>



**KETCHUP** 



**GREEN GIANT** 







OLD ORCHARD

Healthy Balance,





FRUIT

SNACKS

10 ct. box





Get 2 More FREE! 7-UP PRODUCTS



WATER 28 pack















#### Blue Ribbon Pork Cook-Off A **Success For 21 Years Running**

The 21st Annual Blue Ribbon Pork Cook Off was held on Wednesday, August 15, from 5:00 - 7:00pm, at the Mar-

grounds. Awards for both the Connoisseurs' Choice and the Peoples' Choice went to Cup N' Saucer of Sherburn (1st Place - pictured), Jessie's Smokehouse of Fairmont (2nd Place), and The Blazer Bar & Grill of Fairmont (3rd Place). Congratulations to our 2018 cook-off winners. We want to thank



our many volunteers who have helped to make this event a success o