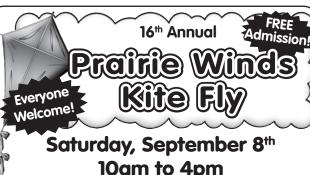

# Prairie Winds Kite Fly

A free family event hosted by the Prairie Ecology Bus Center

The Prairie Ecology Bus Center is hosting the 16th annual Prairie Winds Kite Fly. The kite fly happens at the Jackson Municipal Airport in Jackson, Minnesota, on Saturday, September 8, from 10:00am to 4:00pm. This is a free event featuring professional kite flyers, family kite flying, make or buy your own kites, kids' candy drop, and concessions.

For more information visit our website: http://ecologybus. org/events/prairie-winds-kite-fly/. Call 507-662-5064 or email prairie@ecologybus.org.