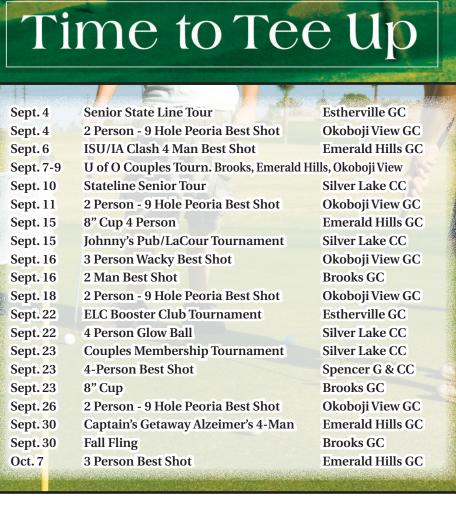

Hwy. 71 • 1201 Brooks Park Dr. • Okoboji, IA

www.brooksgolfclub.com

712-332-5011 • 800-204-0507

Sept. 7, 8 & 9 - U of O Couples Tourney

Sept. 16 - 2 Man Best Shot: 12 SG

Sept. 23 - Fall 8" Cup: 12 SG

[] Includes all Iowa & Iowa State gear