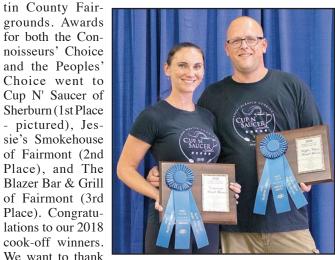

* 

Page 1B

W#50900

THE LAKES NEWS SHOPPER

















































**FAREWAY** 

32 oz. pkg.

Creme Sand

wich Cooki<mark>es</mark>



**KETCHUP** 



**GREEN GIANT** 







OLD ORCHARD

Healthy Balance,





FRUIT

SNACKS

10 ct. box





Get 2 More FREE! 7-UP PRODUCTS



WATER 28 pack















#### Blue Ribbon Pork Cook-Off A **Success For 21 Years Running**

The 21st Annual Blue Ribbon Pork Cook Off was held on Wednesday, August 15, from 5:00 - 7:00pm, at the Mar-

grounds. Awards for both the Connoisseurs' Choice and the Peoples' Choice went to Cup N' Saucer of Sherburn (1st Place - pictured), Jessie's Smokehouse of Fairmont (2nd Place), and The Blazer Bar & Grill of Fairmont (3rd Place). Congratulations to our 2018 cook-off winners. We want to thank



our many volunteers who have helped to make this event a success over the course of its 21 year history.

Proceeds from this event support two local \$4,200 Agri-Business Scholarships each year. Thank you to our generous event sponsors, the Agri-Business Committee of the Fairmont Area Chamber, Bank Midwest, Cargill Inc., CFS, Compeer Financial, Dutch Creek Farms, Fairmont Veterinary Clinic, Kahler Automation, Martin County Corn & Soybean Growers, Martin County Pork Producers, Preferred Capital Management, Profinium Financial and Valero Renewables for helping to make these scholarships possible.

We would also like to thank our contestants; Ambiance on Albion Taphouse & Grill, The Blazer Bar & Grill, Cup N' Saucer Restaurant, Fairmont Butcher Block, Green Mill Restaurant, Jessie's Smokeho