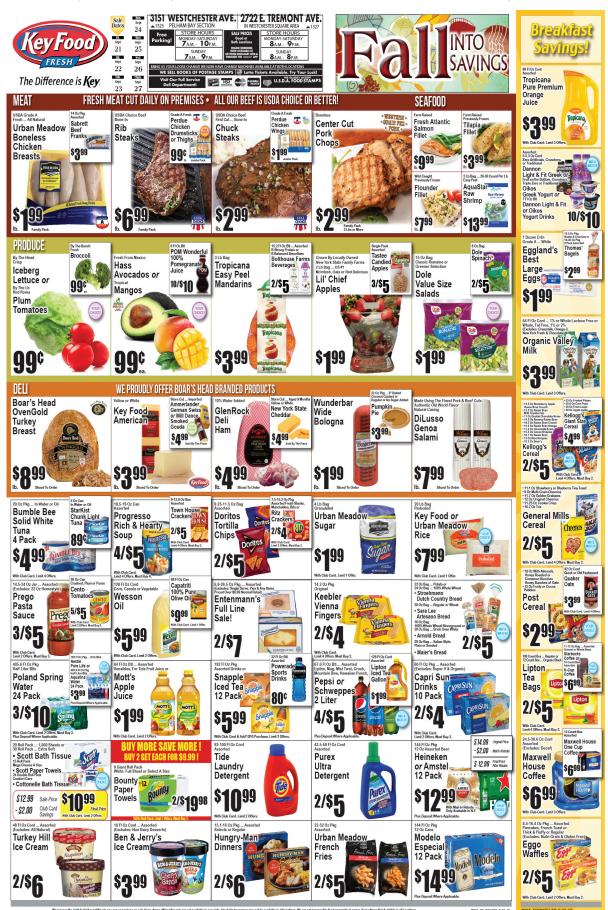

## CAN YOUR HOME INSURANCE WEATHER THE STORM?

## CALL US FOR PEACE OF MIND, LET US PROTECT YOUR HOME AND FAMILY.

John Cerini NYS Licensed Broker WWW.CAPITALSHIELDAGENCY.COM 3600 E. Tremont Ave. Bronx NY 10465 **Tel: (718) 829-3200** 

## Nutella Stuffed French Toast Cups

## Ingredients

- 4 eggs
- 1 c. heavy cream
- 1 tsp vanilla extract
- 1 tsp cinnamon
- 6 c. of thick, cubed bread, about 6-7 slices
- Nutella or other hazelnut spread

I. Preheat the oven to 350°F and grease a muffin pan with butter or oil spray.

Instructions

2. In a large bowl, whisk together the eggs, heavy cream, vanilla and cinnamon.

3. Gently fold in the cubed bread, mixing until combined and soaked through. Be careful not to overmix-the bread becomes soft and can deteriorate.

4. Immediately spoon half of the mixture into the prepared muffin pan, dividing amongst 9-10 muffin cups.

5. Drop a small dollop of Nutella or hazelnut spread, about 1 tsp, into each muffin. Top with the remaining french toast mixture.

7. Bake for 25 to 30 minutes until the tops are dry and they are cooked throughout.

8. Let cool for at least 5 minutes as the cups settle and return to their original size.

9. Serve as is or with a dusting of powdered sugar.

Prices good with this AD only Sale Ends 9/30/2018