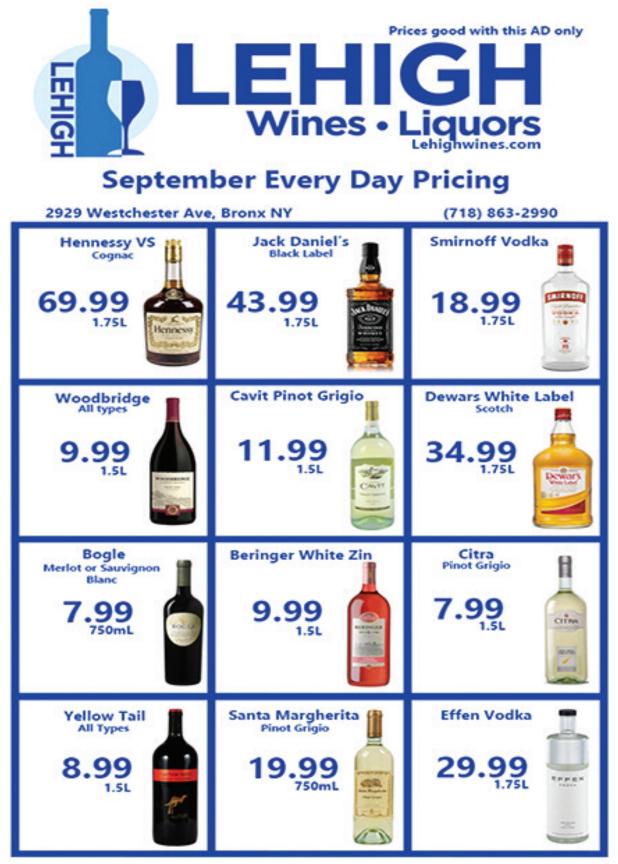

ead

I. Preheat the oven to 350°F and grease a muffin pan with butter or oil spray.

Instructions

2. In a large bowl, whisk together the eggs, heavy cream, vanilla and cinnamon.

3. Gently fold in the cubed bread, mixing until combined and soaked through. Be careful not to overmix-the bread becomes soft and can deteriorate.

4. Immediately spoon half of the mixture into the prepared muffin pan, dividing amongst 9-10 muffin cups.

5. Drop a small dollop of Nutella or hazelnut spread, about 1 tsp, into each muffin. Top with the remaining french toast mixture.

7. Bake for 25 to 30 minutes until the tops are dry and they are cooked throughout.

8. Let cool for at least 5 minutes as the cups settle and return to their original size.

9. Serve as is or with a dusting of powdered sugar.









Prices good with this AD only Sale Ends 9/30/2018

# 

Serving the community for over 30 years!!!



### **Robert A. Vavolizza, DDS** 3585 E. Tremont Ave. 18) 829-7300

We work with most insurance companies and offer Care Credit payment plan options with up to 1 year FREE financing.

#### CONSULTAT = =

Basement Sale: Sat. 9/22, 1366 Edwards Ave. (9-5). Chest, night stand, desk, luggage, dishes, glasses, Xmas items: (Tree, figurines, cards, etc.) , Corningware, pocketbooks, scarves, jewelry, strollers, baby activity gym, sinks, commode (New) much more

Open House Indian Village huge brick detached two family with walk in and two car garage Saturday Sept 22nd 11:00 am to 1 Pm Joseph Milone Řealty 2055 Wilson Ave. 646-584-5423 Spacious three bedroom, 2 baths, section 8 apartment for rent.