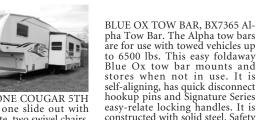

953.

ARTIC CAT 700 ATV for sale, green, with winch, low hours, \$4,000; ARTIC CAT 400 ATV for sale, Green, with winch, low hours, \$2,500; 16' Flatbed trailer with rails, wood floor, ramp, \$1,000. Package price, \$6,800. (561)721-5720.





2004 KEYSTONE COUGAR 5TH WHEEL RV, one slide out with sofa and dinette, two swivel chairs, double door refrigerator, queen memory foam mattress, ducted A/C, new awning and outside shower, rear ladder and back up camera. If needed, 5th wheel truck hitch included, will need to have it

MOTORCYCLES WANTED. We buy any old running or not running motorcycles, 1982 or older. American, British, Japanese, or European motorcycles with or without titles. Cash paid. Fast, easy pickup. Call John anytime, (931)307-9732.



installed, \$11,000. (931)409-0632.

OLD



Blue Ox tow bar mounts and stores when not in use. It is self-aligning, has quick disconnect hookup pins and Signature Series easy-relate locking handles. It is constructed with solid steel. Safety cables and tow bar pins are included. This tow bar is sweet, absorbs all motion so you do not feel that you are towing a vehicle. On line for \$625, this one used twice, like new for only \$375. I live in the Shelbyville area. Call/text at, (360)770-2999; or email at, trifvic@live.net, for more information!





Dr. Beautiful's

Check out our Facebook page or call 256-513-7255 for our specials!

> Everyday is a holiday with Dr. Beautiful!

3776 Sullivan St., Ste. C, Madison AL 35758 -513-7255 256<sup>.</sup> Gift Certificates Available www.drbeautiful.net

#### **Class A & B D Customer Service