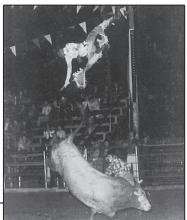

I found this photo on the Winnsboro Rodeo facebook page when I was searching for more information about their rodeo association. Seems that Butch Johnson of Sulphur Springs rode bull # 40 in the 1975 Winnsboro Rodeo and got a bird's eye view of the arena! Clown was Billy Scoggins. Contractor was Gerald Smith of Wing Rodeo Company out of Bagota, Texas, according to facebook.

Winnsboro Rodeo 1975 Butch Johnson SS Tx.

Once a very wild and wooly town, Winnsboro still has a distinct personality that you will enjoy getting to know. Plan to get over there and make some memories during 2018 Autumn Trails, celebrating 60 years!