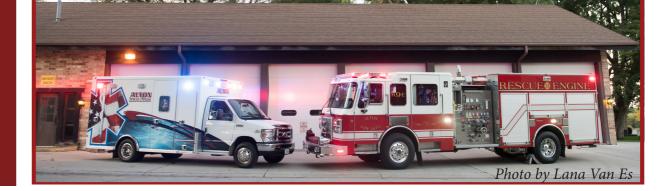

## REENED. LTON RESIDENTS

You can have your Pizza Ranch order delivered to your door with fire trucks by the Alton Fire Department on

#### **OCTOBER 23 & OCTOBER 25** FROM 5-8 IN THE EVENING.

The Orange City Pizza Ranch is doing a fundraiser with the Alton Fire Department and 100% of the delivery tip, delivery fees and 10% of the delivery sales will be donated to the Alton Fire Department!

When the firemen deliver your pizza they will also be giving out **TWO 9 VOLT BATTERIES** FOR YOUR SMOKE ALARM

batteries funded by American State Bank