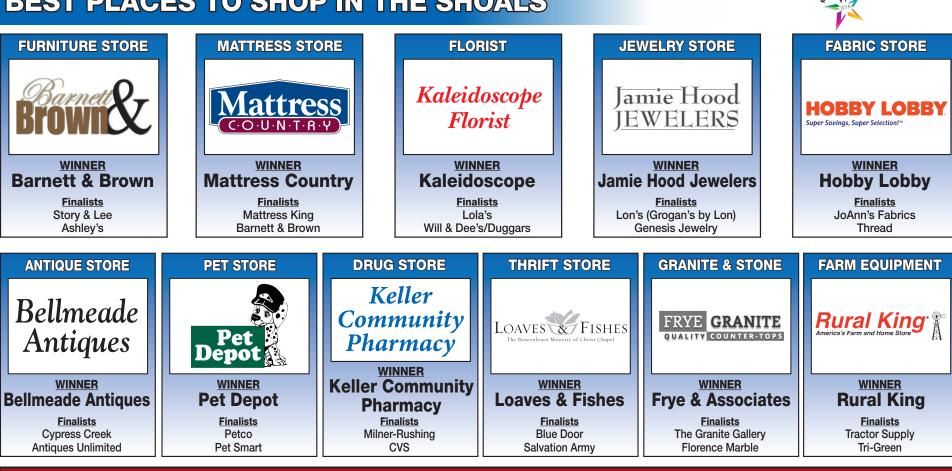

## **BEST PLACES TO SHOP IN THE SHOALS**

## **BEST PLACES TO SHOP IN THE SHOALS**

Triple the Gratitude for a Triple Win – TimesDaily "Readers' Choice Best of 2018 Awards"