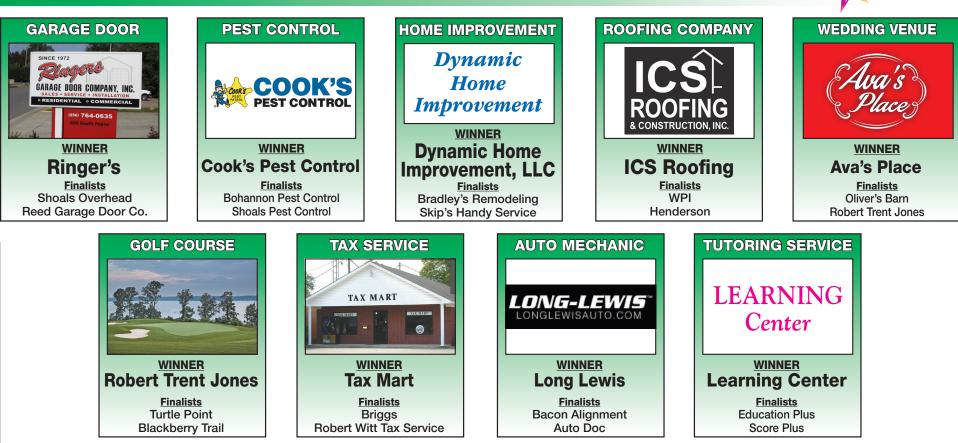

## Winner of #1 Roofing Company in the Shoals 5 Years in a Row!

#### A BBB ACCREDITED ROOFER IN THE SHOALS

If you're looking for a locally owned and operated Shoals area roofer to make repairs or installations, ICS Roofing & Construction Inc is at your service. As a family company, our team of highly trained professionals insists on quality workmanship, and we'll treat your home like our very own. To help you deal with your problems on a timely basis, we can schedule your initial appointment during our convenient hours. Our team can assist you with storm damages, and we have multiple licensed insurance adjusters on our staff. We'll aim to make any of your repairs so that they'll last for years to come. We can help you with a variety of tasks, including:

#### **Gutter Installation, Gutter Guard Installation,** & Full Service Insurance Claims Assistance.

Fax: 256-383-4210

info@icsroofing.com