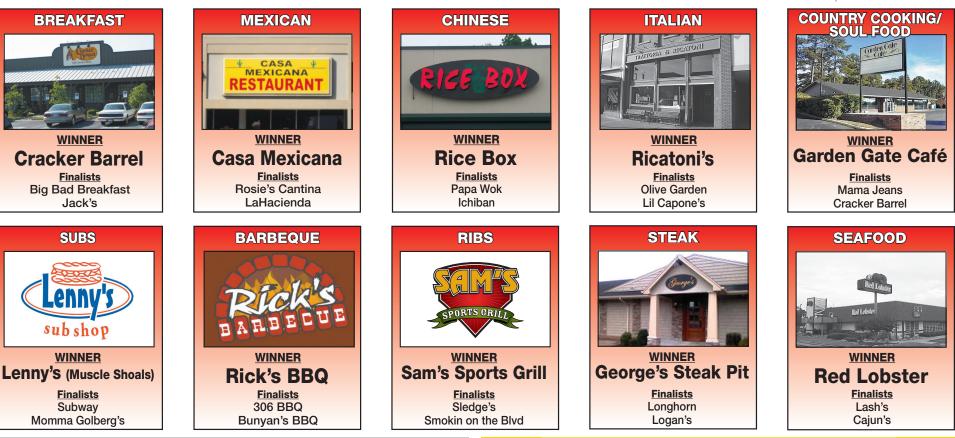

## **BEST IN DINING IN THE SHOALS**

## **BEST IN DINING IN THE SHOALS**

655 S. Poplar St • Florence • 256-764-0635 • www.ringersdoors.com

2018 Readers' Choice • An Advertising Section of the TimesDaily • Friday, October 26, 2018

AL HVAC 91114 • AL Plumbing MPG-3489 • AL Electrical 01889