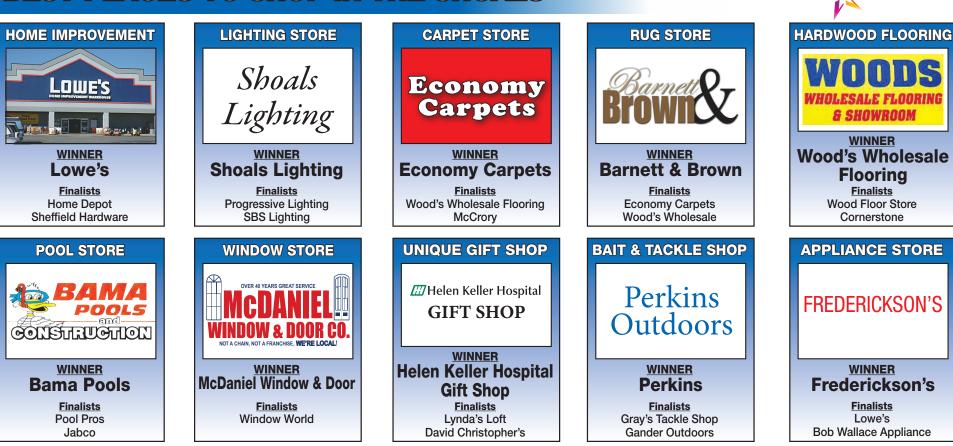

the Shoals, a 6,000-square-foot premiere spa located at the Marriott Shoals. Unwind in our relaxation room, steam room or whirlpool before or after your spa treatment. Pamper yourself with a massage, facial, manicure/pedicure or indulge with an invigorating and detoxifying salt glow or sugar scrub treatment.

Thanks for voting us your favorite hotel and spa.

For more information or to make reservations, call 256.246.3600 or visit MarriottShoals.com.

#### MARRIOTT SHOALS HOTEL & SPA

10 Hightower Place, Florence, AL 35630 MarriottShoals.com, facebook.com/MarriottShoals

A part of the Resort Collection on Alabama's Robert Trent Jones Golf Trail



SHOALS HOTEL & SPA

© 2015 Marriott International, Inc.

## **BEST PLACES TO SHOP IN THE SHOALS**



## **BEST PLACES TO SHOP IN THE SHOALS**



### Thank you for voting us the No. 1 home healthcare provider in the Shoals area.



Tuscumbia team

Red Bay team

Together, our caring professionals look forward to delivering exceptional health care and unparalleled service to our patients.

Call us today to learn more about health care at home.



Tuscumbia: 256.314.1201 Red Bay: 256.356.8160

## **BEST PLACES TO SHOP IN THE SHOALS**



Triple the Gratitude for a Triple Win – TimesDaily "Readers' Choice Best of 2018 Awards"





## **BEST IN THE SHOALS FOR PERSONAL SERVICE**

| HAIR SALON   NAIL SHOP   TANNING SALON   BARBER SHOP   DAY SPA     Image: Contract of the state of t |             |
|----------------------------------------------------------------------------------------------------------------------------------------------