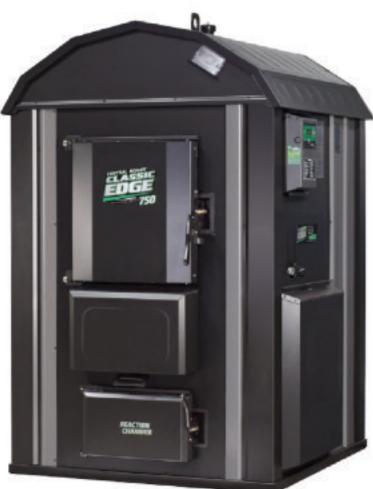

### The Ultimate Wood Heat.

Set the thermostat where you want for a more comfortable home.

- More Comfort Thermostatically controlled wood heat.
- Peace of Mind Keep the fire outside and eliminate the dangers associated with indoor wood heating.
- Save Money Wood is a renewable, inexpensive and often free energy source.
- Durability Long-lasting, stainless steel firebox.

Up to \$2500\* Instant Rebate

KEELER SERVICE CENTER
121 N Main St., Telford PA 18969
215-723-8445
KeelerServices.com

Central Boiler outdoor furnaces adapt easily to new or existing heating systems. It's important that your outdoor furnace and system be properly sized and installed. \*Save off the MSRP of select in-stock Central Boiler outdoor furnace models, at participating dealers only. See dealer for details.

The Classic Edge is U.S. EPA Certified

**Outdoor Wood Furnace** 

**CentralBoiler.com** 

18-1701