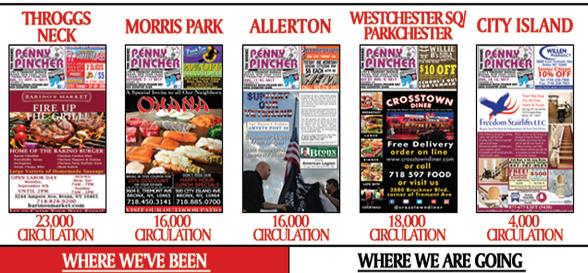

# We are all over **YOUR** neighborhood! Pick up a Penny Pincher at these Amazing Locations!

Chase Bank 3528 E. Tremont Ave.

Crosby Pet 1626 Crosby Ave.

Crosstown Diner Key Food 2880 Bruckner Blvd.

Barino's Market 3244 Ampere Ave.

3579 E. Tremont Ave.

Giordano's "Big G" 1554 Paulding Ave.

Key Food 3151 Westchester Ave.

2722 E. Tremont Ave.

Pruzzo's Supermarket 2937 Westchester Ave.

Bronx Pizzeria Monte Grab&Go Market TJ Lizzy's Deli 1790 Eastchester Rd.

**Ruane's Deli** 2 Centre Edgewater Pk. Dr. S&W Supermarket 4028 E. Tremont Ave. Silver Beach Office 1 Plaza Place

Sweeney's Deli 3136 Miles Avenue

3009 Harding Ave.

For a complete listing of plans in your service area, contact the plan. The benefit information provided is a brief summary, not a complete description of benefits. For more information, contact the plan. Limitations, copayments, and restrictions may apply. Benefits, formulary, pharmacy network, premium and/or copayments/coinsurance may change on January 1 of each year. You must continue to pay your Medicare Part B premium. Out-of-network services may require more out-of-pocket expense than in-network services. Benefit restrictions apply. Fidelis Legacy Plan is an HMO plan with a Medicare contract. Enrollment in Fidelis Legacy Plan depends on contract renewal.