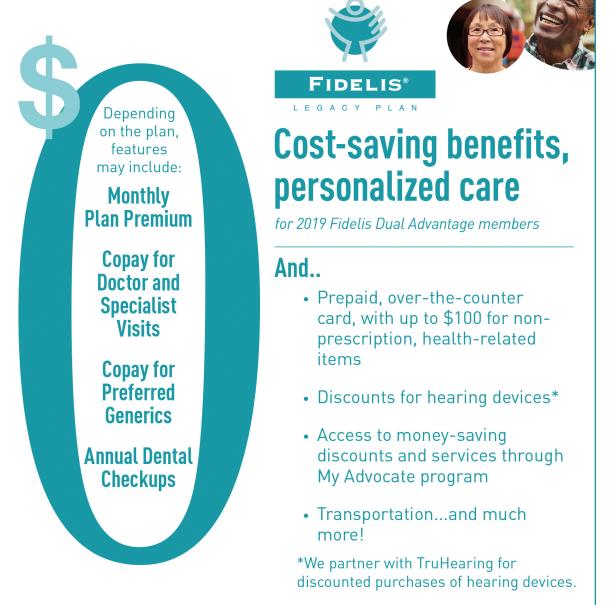

**Ruane's Deli** 2 Centre Edgewater Pk. Dr. S&W Supermarket 4028 E. Tremont Ave. Silver Beach Office 1 Plaza Place

Sweeney's Deli 3136 Miles Avenue

3009 Harding Ave.

For a complete listing of plans in your service area, contact the plan. The benefit information provided is a brief summary, not a complete description of benefits. For more information, contact the plan. Limitations, copayments, and restrictions may apply. Benefits, formulary, pharmacy network, premium and/or copayments/coinsurance may change on January 1 of each year. You must continue to pay your Medicare Part B premium. Out-of-network services may require more out-of-pocket expense than in-network services. Benefit restrictions apply. Fidelis Legacy Plan is an HMO plan with a Medicare contract. Enrollment in Fidelis Legacy Plan depends on contract renewal.

### Call us today! 1-800-860-8707 TTY: 711

Monday–Sunday, 8:00 a.m.–8:00 p.m. from October 1–March 31 Monday–Friday, 8:00 a.m.–8:00 p.m. from April 1–September 30

**Y F O O** | **O fideliscare WWW.fideliscare.org** 

H3328\_FC 18176\_M

Pelham Bay. \$2000 per month, utilities not included. New appliances and hardwood floors 917-709-1182 Bronx Tree Experts LTD Tree Trimming & Removal 718-450-9292

Largest Deli and Buffet Selection in the Bronx Serving Breakfast and Lunch Buffet From 6am - 7pm Monday Through Saturday