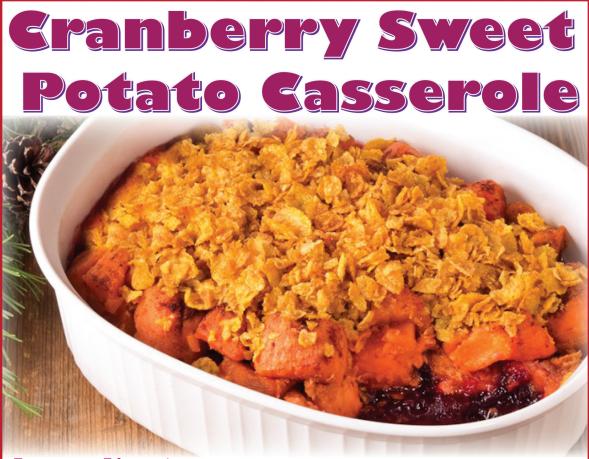

### Ingredients

- 1 (14 ounce) can whole-berry cranberry sauce
- 2 (29 ounce) cans Sweet Potatoes in Syrup, drained
- 1 1/2 cups slightly crushed cornflakes
- 3 tablespoons melted butter
- 2 tablespoons brown sugar
- 1/2 teaspoon pumpkin pie spice

#### Directions

Heat oven to 350 degrees F. Spread cranberry sauce into the bottom of a 6-cup casserole dish. Spoon sweet potato chunks over the top.

In a small bowl, stir together the cornflake crumbs, melted butter, brown sugar, and pumpkin spice. Scatter evenly over the top of the potatoes and bake for 30 minutes, or until golden brown.