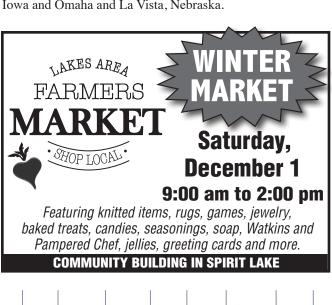

#### **Farmers Market News**

Located at Dickinson Co. Fairgrounds 15th Street & Peoria Avenue, Spirit Lake, IA 51360

Haven't found the right gift for everyone on your list? Maybe you saw something at the Farmers Market last summer and now realize that it would make a great gift. Or there was something you wanted for yourself but never got back to get it. Saturday, December 1, is the day for you to get all of those things. Lakes Area Farmers Market will hold a one day Winter Market at the Community Building on the fairgrounds in Spirit Lake. It is December 1, from 9:00am to 2:00pm. All kinds of gifts, baked and sweet treats will be available. Many of the summer vendors will be there with the items you saw this summer and also some new vendors. Baked by Paula will be back with her baked items and sweet treats. If you don't know what to get for someone, there are also Farmers Market gift certificates available. They can be used at any vendor's booth at Lakes Area Farmers Market during the 2019 season. While shopping for yourself or others, purchase a Chicago style hot dog to eat; or snack on a sweet treat while you browse. We hope to see you there.