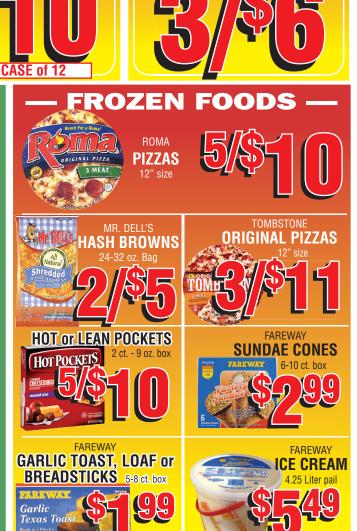

#### FAREWAY'S FULL SERVICE MEAT DEPARTMENT SPECIALS

ALL NATURAL **WHOLE PORK BUTTS** 

OFF THE BONE SLICED HAM \$4.99 Lb.

FAREWAY BONE-IN TURKEY BREASTS \$1.69 Lb.

FROZEN TURKEY DRUMSTICKS \$1.19 Lb.

CHUCK EYE STEAK \$5.99 Lb.