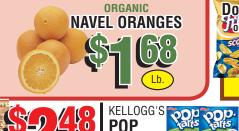

#### FAREWAY'S FULL SERVICE MEAT DEPARTMENT SPECIALS

ALL NATURAL **WHOLE PORK BUTTS** 

OFF THE BONE SLICED HAM \$4.99 Lb.

FAREWAY BONE-IN TURKEY BREASTS \$1.69 Lb.

FROZEN TURKEY DRUMSTICKS \$1.19 Lb.

CHUCK EYE STEAK \$5.99 Lb.