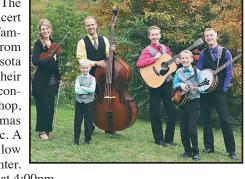

## Many Voices Choir Holiday Concert

The Many Voices Choir will perform their 2018 Holiday Concerts at the following locations for a free will offering: Good Shepherd Catholic Church in Jackson, Minnesota, on Thursday, November 29, at 7:30pm.

• St. Patricks Catholic Church in Estherville, on Saturday, December 1, at 1:30pm.

• St. Mary's Catholic Church in Spirit Lake, on Saturday, December 1, at 7:30pm.

Tim Schumacher will be the conductor and Jennifer Johnson will be the accompanist.