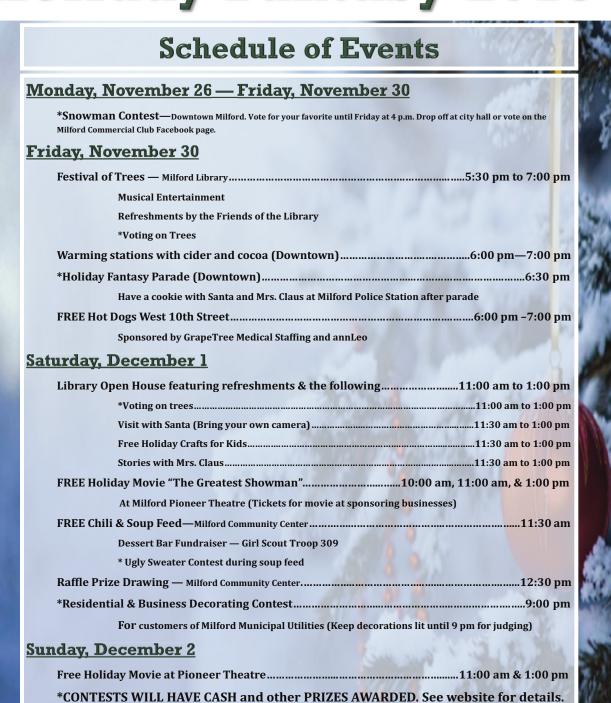

## Milford Holiday Fantasy Weekend Returns

The Milford Commercial Club marks the return of Holiday Fantasy Weekend with some new events and popular favorites in 2018. This year's events take place Friday, November 30 to Sunday, December 2, in Milford.

Voting is already underway for the inaugural Holiday Snowman Village decorating contest. For an entry fee of \$15, individuals, families or groups received one of 16 sturdy, 6-foot-tall plywood snowman shapes to decorate. The public is invited to view the snowmen and vote for their favorite until 4:00pm, Friday. Ballots may be cast at Milford City Hall or with "likes" on the Milford Commercial Club Facebook page.

For the first time since 2006, a parade will help usher in Milford Holiday Fantasy weekend, also on Friday, November 30.

The Milford Commercial Club is bringing back the longtime favorite after an 11-year absence.

The evening begins at 5:00pm, when the city of Milford streetlight decorations are officially turned on. Entries should line-up for the parade by 6:00pm at St. Joseph Catholic Church. Cider and cocoa will be offered beginning at 6 p.m. on the four downtown street corners in preparation for the evening parade. And, what can beat hot dogs on a cool December night? Five-hundred complimentary hot dogs will be served during the parade on 10th Street, just west of Okoboji Avenue, courtesy of Grape Tree Medical Staffing.

Anyone who would like to have an entry in the parade is encouraged to contact Sharon or Susan at 712-338-2274 for more information. Prizes will be awarded in three categories: "Best Lit Entry," "Best Unlit Entry" and "Best Character in Costume."

Two special guests from the North Pole will be featured in the parade. Entries leave St. Joseph Church at 6:30pm, heading south on Highway 71 to Faith Community Church.

Immediately following the parade, join the Milford Commercial Club on the west side of 10th Street. Santa and Mrs. Claus will be on hand along with the cocoa, cider and treats to greet children of all ages.

Special events make Milford Memorial Library another warm destination on Friday night. This year the Festival of Trees is 5:30-7:00pm. The library will have music by Allison Antoine, refreshments by the Friends of the Library and visitors will have a chance to vote for their favorite tree. The awards this year are for best personal/family tree, best organization tree, best business tree, most creative, and librarian's choice. All winners will receive both a \$10 gift certificate to Perkins and \$20 in Milford Bucks from the Friends of the Milford Memorial Library.

The winner of the best business tree will also receive a handmade traveling trophy.

Traditional favorites continue Saturday including the free soup-and-chili feed at Milford Community Center. A judging panel will vote for its favorite and serving begins at 11:30am, Saturday, December 1. Winners in each category lay claim to a traveling trophy. Remember to support the local Girl Scouts who will make desserts available at the event.

The annual Milford Commercial Club Raffle also takes place during the soup-and-chili feed. Tickets will be available at the door while supplies last. Cost is \$1 per ticket or six tickets for \$5, with proceeds going toward Milford Commercial Club activities throughout the year.

The raffle drawing begins at 12:30pm, Saturday, December 1, with the selection of the winning tickets for six grand prizes: \$500 in cash, a 55-inch smart TV, \$100 gas card from Boji Junction Cenex, a \$100 gas card from Casey's General Store, a \$100 gas card from Dyno's Convenience Store, and a \$250 shopping spree at Sunshine Foods in Milford.

The holiday spirit continues just down the hall at Milford Memorial Library with an open house. The event includes free holiday crafts for kids, more Festival of Trees voting and stories with Mrs. Claus. Remember your camera because Santa will visit at 11:30 a.m.

Stay for a matinee, too. Pioneer Theatre in Milford has selected "The Greatest Showman" as this year's free holiday movie. Show times are 10:00am, 11:00am and 1:00pm, Saturday as well as 11:00am and 1:00pm on Sunday, December 2.

Customers of Milford Municipal Utilities are encouraged to register their location with MMU by Friday and keep their Christmas decorations lit until 9:00pm, Saturday, December 1, for the annual residential and business decorating contest judging. Prizes will be awarded to the best entries.