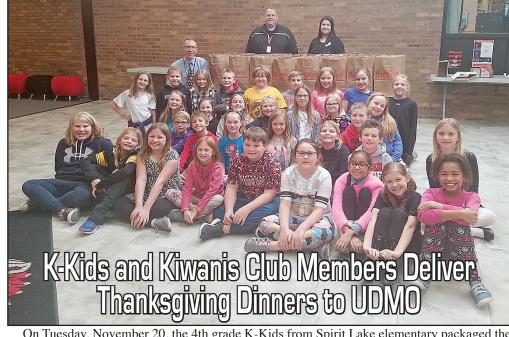

Call Jane Heikens at 712-832-3167 to register.

Wreaths and centerpieces should be brought in between 9:00am and 11:00am on December 9.

There will be a tour of homes for \$5 per person 1:00 - 3:00pm.

On Tuesday, November 20, the 4th grade K-Kids from Spirit Lake elementary packaged the makings for 30 Thanksgiving dinners delivered to Upper Des Moines. This project was made possible with the K-Kids working in conjunction with the Spirit Lake Noon Kiwanis Club. The K-Kids is a Kiwanis sponsored club for elementary students offering them the opportunity to get involved in volunteering and seeing the rewarding effects of giving back to their community.