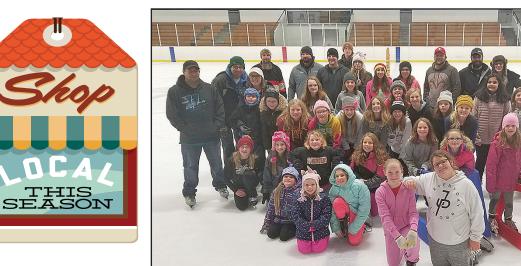

GIRL SCOUTS FROM MILFORD, OKOBOJI, AND SPIRIT LAKE went ice skating with their friends and family. They would like to thank the communities for supporting them with the fall product sales of nuts, candy and magazines. Your support helps the girls with fun events like ice skating.