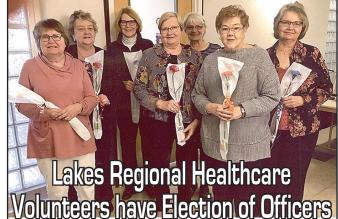

This event is sponsored by the Dickinson County Ministerial Association in partnership with the Bedell Family YMCA and Upper Des Moines Opportunity.

The LRH (Lakes Regional Healthcare) volunteer organization installed their new 2019 officers at their fall brunch. The new officers are Sondra Reimers, treasurer; Kathleen Johnson, secretary; Marsha Carlson, board member, Rosemary Stillinga, corresponding secretary; Beth Hagberg, board member; Marilyn Reno, vice president; Cheryl Peterson, board member. Not present for the picture were Mark Sullivan, president, and Mary Kimball, board member.

During the brunch held at LRH dining room, the group heard about the plans for building our new clinic, combining Lakes Family Practice and Spirit Lake Medical Center into one.