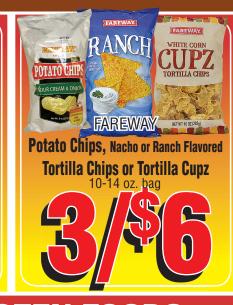

#### FAREWAY'S FULL SERVICE MEAT DEPARTMENT SPECIALS

ALL NATURAL **WHOLE PORK BUTTS** 

OFF THE BONE SLICED HAM \$4.99 Lb.

FAREWAY BONE-IN TURKEY BREASTS \$1.69 Lb.

FROZEN TURKEY DRUMSTICKS \$1.19 Lb.

CHUCK EYE STEAK \$5.99 Lb.