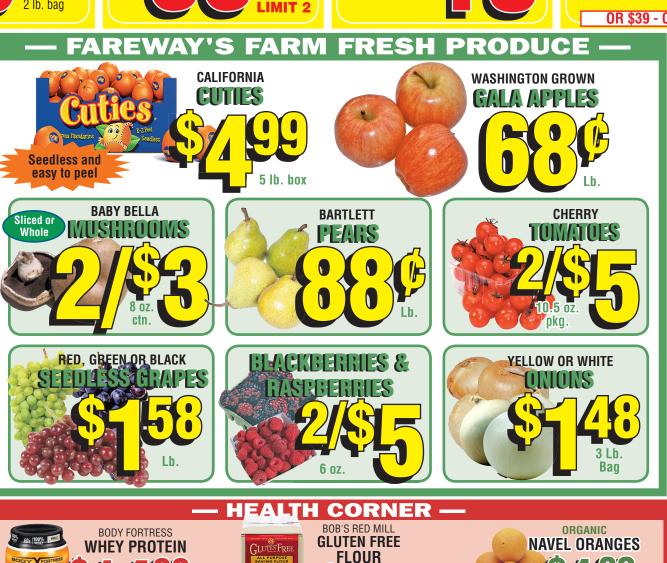

#### FAREWAY'S FULL SERVICE MEAT DEPARTMENT SPECIALS

ALL NATURAL **WHOLE PORK BUTTS** 

OFF THE BONE SLICED HAM \$4.99 Lb.

FAREWAY BONE-IN TURKEY BREASTS \$1.69 Lb.

FROZEN TURKEY DRUMSTICKS \$1.19 Lb.

CHUCK EYE STEAK \$5.99 Lb.