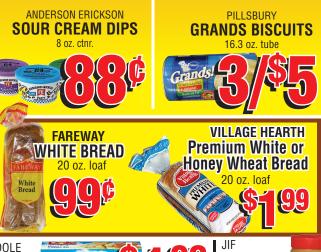

#### FAREWAY'S FULL SERVICE MEAT DEPARTMENT SPECIALS

ALL NATURAL **WHOLE PORK BUTTS** 

OFF THE BONE SLICED HAM \$4.99 Lb.

FAREWAY BONE-IN TURKEY BREASTS \$1.69 Lb.

FROZEN TURKEY DRUMSTICKS \$1.19 Lb.

CHUCK EYE STEAK \$5.99 Lb.