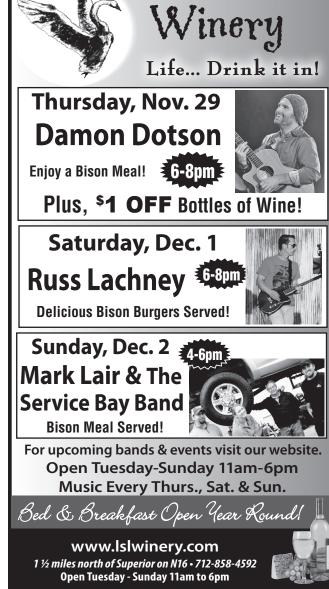

Damon Dotson will be welcomed back to the stage in the barn at the Little Swan Lake Winery Thursday night, from 6 - 8:00; where Russ Lachney will perform Saturday afternoon, from 4 - 6:00; and Mark Lair will be bringing his *Service Bay Band* back, as well, Sunday afternoon, from 4 - 6:00...