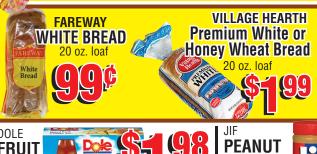

#### FAREWAY'S FULL SERVICE MEAT DEPARTMENT SPECIALS

ALL NATURAL **WHOLE PORK BUTTS** 

OFF THE BONE SLICED HAM \$4.99 Lb.

FAREWAY BONE-IN TURKEY BREASTS \$1.69 Lb.

FROZEN TURKEY DRUMSTICKS \$1.19 Lb.

CHUCK EYE STEAK \$5.99 Lb.