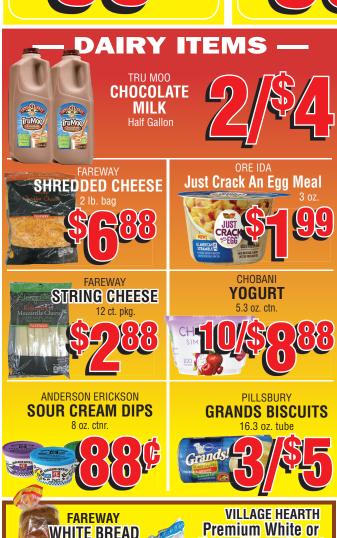

#### FAREWAY'S FULL SERVICE MEAT DEPARTMENT SPECIALS

ALL NATURAL **WHOLE PORK BUTTS** 

OFF THE BONE SLICED HAM \$4.99 Lb.

FAREWAY BONE-IN TURKEY BREASTS \$1.69 Lb.

FROZEN TURKEY DRUMSTICKS \$1.19 Lb.

CHUCK EYE STEAK \$5.99 Lb.