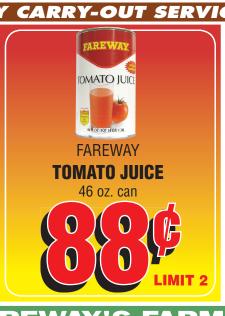

#### FAREWAY'S FULL SERVICE MEAT DEPARTMENT SPECIALS

ALL NATURAL **WHOLE PORK BUTTS** 

OFF THE BONE SLICED HAM \$4.99 Lb.

FAREWAY BONE-IN TURKEY BREASTS \$1.69 Lb.

FROZEN TURKEY DRUMSTICKS \$1.19 Lb.

CHUCK EYE STEAK \$5.99 Lb.