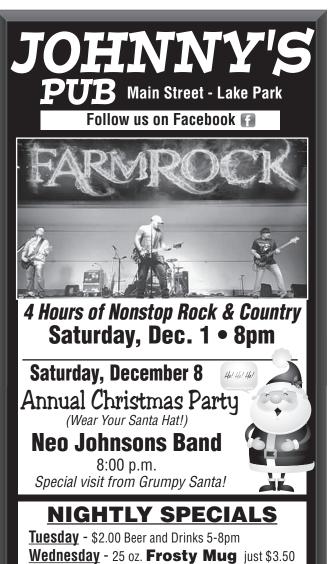

Damon Dotson will be welcomed back to the stage in the barn at the Little Swan Lake Winery Thursday night, from 6 - 8:00; where Russ Lachney will perform Saturday afternoon, from 4 - 6:00; and Mark Lair will be bringing his *Service Bay Band* back, as well, Sunday afternoon, from 4 - 6:00...