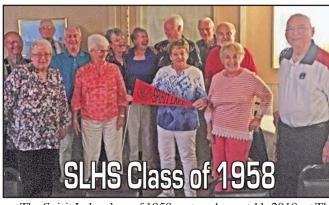

Registration for the Laker Kids Club is available at all

home Laker athletic events or online at iowalakes.edu/ce. Once on the Continuing Education web page, search for Laker Kids Club.

The Spirit Lake class of 1958 met on August 11, 2018, at The Outrigger for their 60th class reunion. Front row: (1 to r) Judy (Bruhn) Stice, Elizabeth (Bernard) Thompson, Jan (Baker) Purdy, Marlene (Hagedorn) Avery, and Jim Kennedy. Back row: Jerry Miller, Ted Handman, Perry Bradshaw, Vera (Wilson) Pringle, Celia (Swede) Koch, Harlan Schmidt, Ed Purdy, Gary Fox.