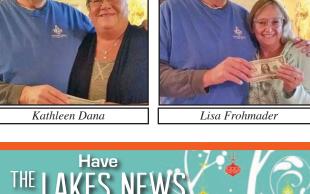

## Lucky Winners at Table 316

On Thursday four lucky winners won the Table 316 cash drawings. Customers have a chance to win every week through their key chain cash drawing promotion. Shown below is Ed Hanson, representing Masonic Twilight Lodge Number 329 of Spirit Lake which sponsors the meat raffle, presenting the cash to the winners. Congratulations to Lee Fernstrum (\$125) Mary Freeman (\$125), Kathleen Dana (\$125), and Lisa Frohmader (\$141).

Table 316 Steakhouse is located on Highway 71 in Arnolds Park and is open seven days a week for happy hour, dinner and Sunday breakfast.

emailed to you every Tuesday by going to www.lakesnewsshopper.com and clicking on "e-subscribe"