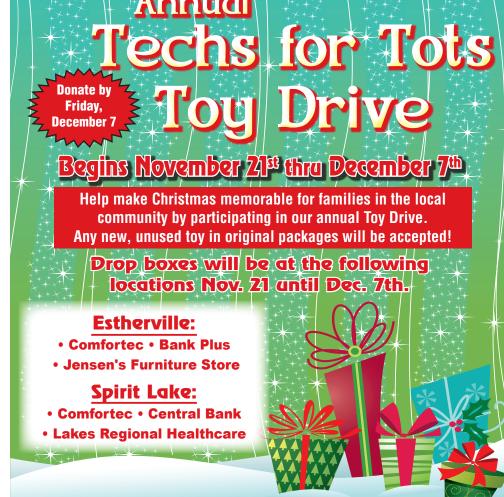

## Holiday Open Houses in Terril

at their business on Friday, December 14. The hours will vary at each business. Many will have door prizes and refreshments will be served.

The following businesses will be participating -Luby's, Terril Telephone, City Hall, Anita Plucker's Art Studio, The State Bank, Fairchild Welding, Terril Library, Main Street Bar, and Rissy's Design & Creations.

Be sure to visit these businesses as we celebrate the Holiday season in Terril.

Or Enter in Person by circling your picks & dropping this form at The Lakes News Shopper by 4:00 PM Friday for your chance to WIN \$100 IN GIFT CARDS.