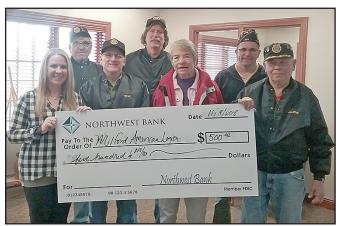

## Milford American Legion Post 384 Receives Donation

Northwest Bank hosted a customer, community and employee celebration week September 24-28,2018. During that week each Northwest Bank location in Spirit Lake, Milford and Arnolds Park, Estherville and Spencer provided a chance for individuals to win daily prizes and register for the grand prize. In addition to the daily and grand prizes, the winner got the opportunity to select a local charity to receive a donation.

Pat Adams selected the Milford American Legion Post 384.

Spirit Lake hosted an effort to raise money and pet supplies

for the Northwest Iowa Humane Society. During this initiative, Northwest Bank matched monetary donations up to \$250.00. Customers and community members generously donated many needed pet supplies for our furry friends. The total monetary donations presented to Northwest Iowa Humane Society were \$880.00.

We are proud to support the Northwest Iowa Humane Society and would like to thank everyone in the community for their support and generosity.

Northwest Bank is a

\$1.5 billion community bank that offers a full line of business. agricultural, mortgage, consumer deposit and lending services as well as wealth management services. Northwest Bank has offices located in Algona, Arnolds Park, Ankeny, Estherville, Fort Dodge, Humboldt, Le Mars, Milford, Sioux Center, Sioux City, Spencer, Spirit Lake, West Des Moines, Iowa and Omaha and La Vista, Nebraska.