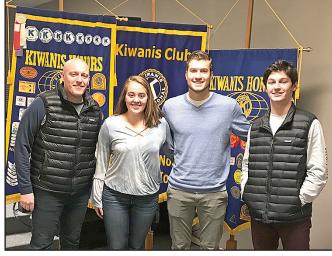

SLHS KEY CLUB students Maddy Button, Connor Jensen, and Nate Cornwall being recognized at the Spirit Lake Noon Kiwanis lunch as the weekly spotlights for November with Kiwanis President Nate Johnson.