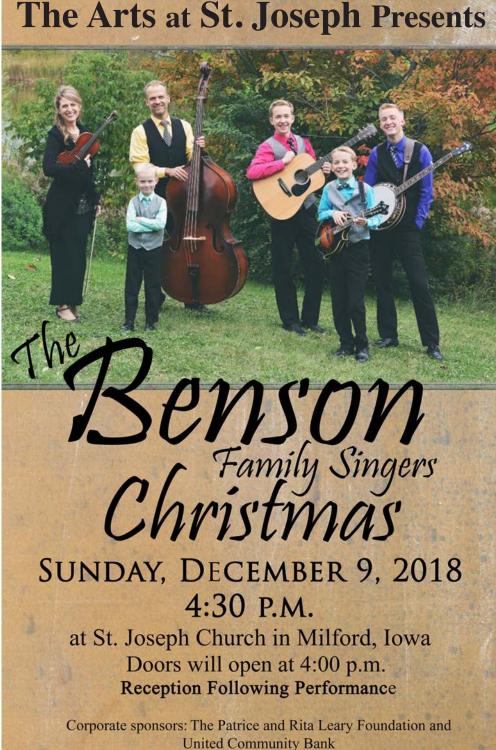

## Celebrate The Season With The **Benson Family Singers**

The 'Arts at St. Joseph' presents The Benson Family Singers Christmas on Sunday, December 9, 2018, 4:30pm, at St. Joseph Catholic Church. The free Advent concert will feature the family music group from Faribault, Minnesota, who will share their unique ministry consisting of barbershop, bluegrass, Christmas and gospel music. A reception will follow in the Parish Center. Doors will open at 4:00pm.

The Faribault Paradise Center for the Arts billed the Benson family as "the perfect family entertainment experience." The family music group specializes in tight, a cappella harmonies and play a variety of instruments. Pete and Rachelle, parents, David (17), Aaron (15), Luke (12), Paul (6) and Keziah (3) have performed for many shows, festivals, churches throughout the Midwest. Pete (Dad) is a music professor at the University of Wisconsin, River Falls and an award winning director of barbershop choruses and quartets. He plays the upright bass. Rachelle (Mom) is an accomplished singer and violinist. David (son) plays the banjo, sings baritone/bass and has a great ear for harmony. Aaron (son) plays guitar and sings wherever his low voice will fit. Paul (son) has recently started performing on the stage with his family. Keziah (daughter) is in charge of wardrobe and being cute! The Bensons use their music, humor and message to proclaim the gospel of Jesus Christ.

'The Arts' at St. Joseph' is proud to host this concert as part of our series of sacred arts presentations. We are grateful to our corporate sponsors: The Patrice and Rita Leary Foundation and United Community Bank.