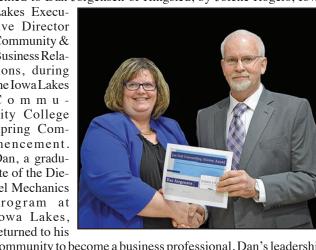

SLHS KEY CLUB Student of Service for November, Gavin Miller, was recognized at the Spirit Lake Noon Kiwanis Lunch on Nov. 29th. Shown with him are Lisa Duffy, Key Club Advisor, Grandma Alana Blair, and Nate Johnson, Kiwanis President