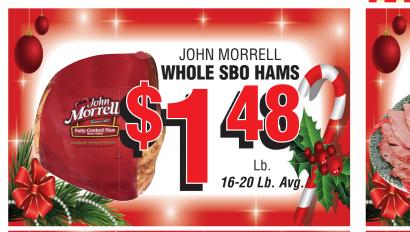

HOURS: MON.-SAT. 8 a.m.-7 p.m. SUNDAYS 8 a.m. - 6 p.m. PH: 338-4716

> NORTH MILFORD \*All specials are while supplies last.

No rain checks on ad specials

Kretschmar Premium

Wimmer's Big N' Meaty

or Cheesy Summer

**Boneless Half Ham** 

4-5 lb. Average

Sausage

Per lb.

**Prices Effective** DEC. 19-24, 2018 **CLOSED** CHRISTMAS DAY (Closing Christmas Eve at 2pm)

**SUPER SUNNY COUPON** 

Good only at Sunshine Foods, Milford, Iowa.