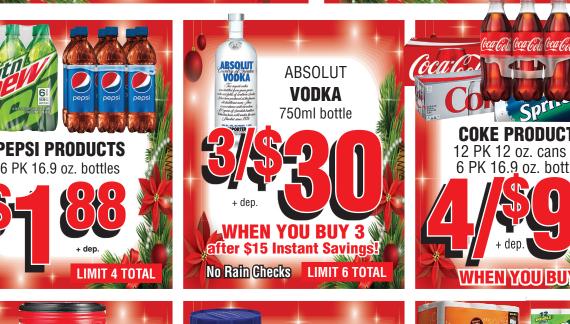

Limit 2 per coupon. Limit 1 coupon per family.

Coupon valid December 19-24, 2018

**SUPER SUNNY COUPON** Pepsi Products PLU 5358 12 Pack, 12 oz. Cans or 8 Pack, 12 oz. Bottles

PEPSI PEPSI PEPSI Must Buy 3 or Good only at Sunshine Foods, Milford, Iowa th additional \$25 purchase. Must have coupon

7-Up or Dr. Pepper **Products** 2 Liter Bottle Must + dep. Buy 5 or

Welch's or Meier's Sparkling **Grape Juice** 25.4 oz. Varieties Buy 2 or \$2.99 ea.s

**Coke Products** 12 Pack, 12 oz. Cans or 8 Pack, 12 oz. Bottles + dep. Must Buy 3 or The Father's Table

Pizza

Original

Gallon Refill

4/\$1

Coke

**Products** 2 Liter Bottles - dep.

11 Inch Varieties

Kraft