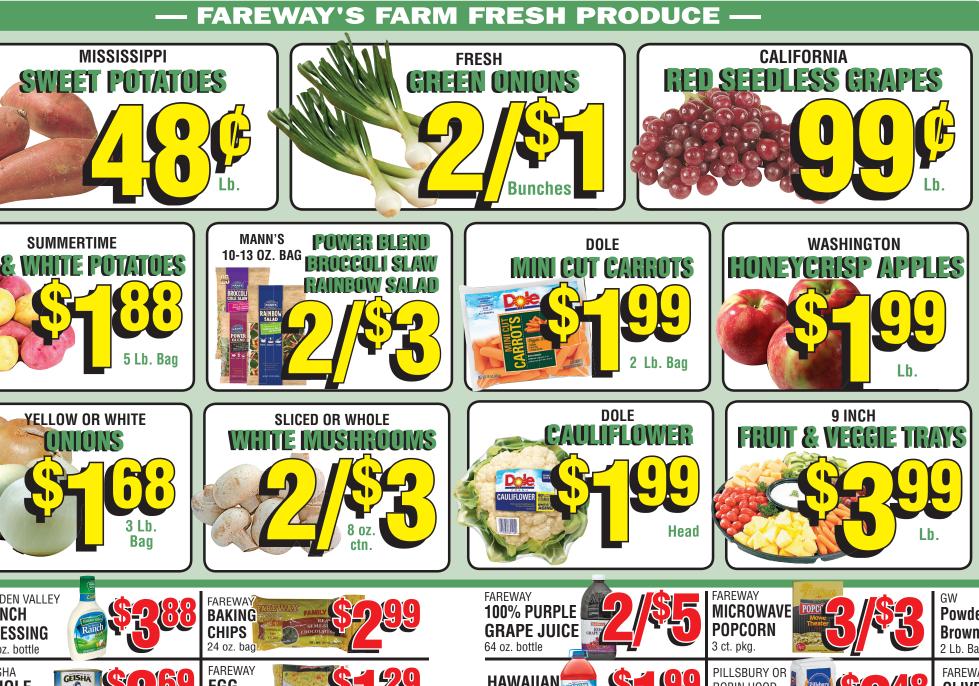

## FAREWAY's Christmas Ad is on Pages 6B & 7B

- Local Coupons
- Restaurant Menus
- FREE Classifieds Monthly Contests
- Local Weather

OWI Screening

OWI Driving

Courses -Sign up for

Jan. 11 & 12 classes

FREE Consultation