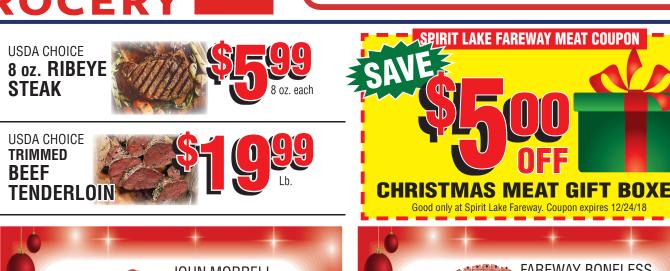

HOURS: MON.-SAT. 8 a.m.-7 p.m. SUNDAYS 8 a.m. - 6 p.m. PH: 338-4716

> NORTH MILFORD \*All specials are while supplies last.

No rain checks on ad specials

Kretschmar Premium

Wimmer's Big N' Meaty

or Cheesy Summer

**Boneless Half Ham** 

4-5 lb. Average

Sausage

Per lb.

**Prices Effective** DEC. 19-24, 2018 **CLOSED** CHRISTMAS DAY (Closing Christmas Eve at 2pm)

**SUPER SUNNY COUPON** 

Good only at Sunshine Foods, Milford, Iowa.