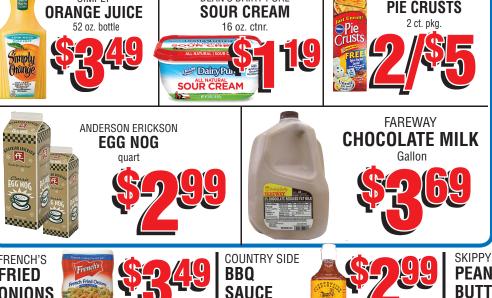

HOURS: MON.-SAT. 8 a.m.-7 p.m. SUNDAYS 8 a.m. - 6 p.m. PH: 338-4716

> NORTH MILFORD \*All specials are while supplies last.

No rain checks on ad specials

Kretschmar Premium

Wimmer's Big N' Meaty

or Cheesy Summer

**Boneless Half Ham** 

4-5 lb. Average

Sausage

Per lb.

**Prices Effective** DEC. 19-24, 2018 **CLOSED** CHRISTMAS DAY (Closing Christmas Eve at 2pm)

**SUPER SUNNY COUPON** 

Good only at Sunshine Foods, Milford, Iowa.

th additional \$25 purchase. Must have coupon. Limit 2 per coupon. Limit 1 coupon per family. Coupon valid December 19-24, 2018

Best Choice.

With

Coupon

**Premium Butter** 

**Best Choice** 

1 lb. Stick Varieties