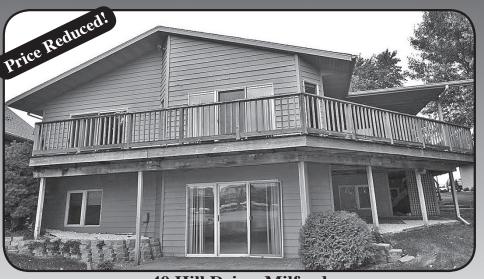

#### 40 Hill Drive, Milford

A Great View with 50 feet of lakeshore which widens to 98 feet in the back. This walk-out ranch on **Lower Gar Lake** offers 3 bedrooms (which could be 4), 3 baths, upper-level and lower-level great rooms, two fireplaces, large walk-out deck off upper level, and double attached garage. Over 3600 sq. ft. needs updating but has great potential for new owner. PRICE REDUCED \$369,900