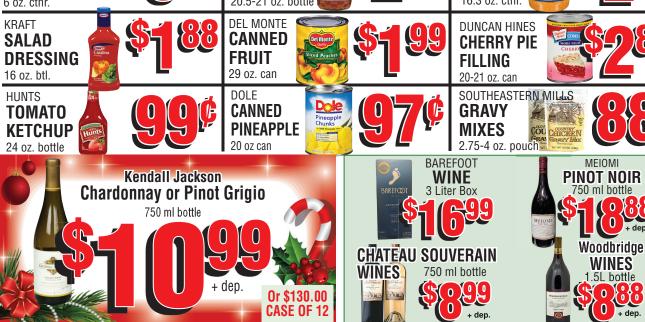

HOURS: MON.-SAT. 8 a.m.-7 p.m. SUNDAYS 8 a.m. - 6 p.m. PH: 338-4716

> NORTH MILFORD \*All specials are while supplies last.

No rain checks on ad specials

Kretschmar Premium

Wimmer's Big N' Meaty

or Cheesy Summer

**Boneless Half Ham** 

4-5 lb. Average

Sausage

Per lb.

**Prices Effective** DEC. 19-24, 2018 **CLOSED** CHRISTMAS DAY (Closing Christmas Eve at 2pm)

**SUPER SUNNY COUPON** 

Good only at Sunshine Foods, Milford, Iowa.

th additional \$25 purchase. Must have coupon. Limit 2 per coupon. Limit 1 coupon per family. Coupon valid December 19-24, 2018

Best Choice.

With

Coupon

**Premium Butter** 

**Best Choice** 

1 lb. Stick Varieties