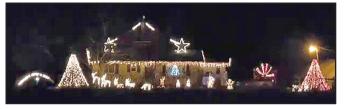

## Lueders Family Christmas Lights

Lueders Family Christmas Lights is ready for 2018. We have over 90,000 lights synced to music that you can enjoy from the warmth of your car. Tune your radios to 97.5 and listen to the music as the lights dance to the song. We will start the lights at 5:30pm Thanksgiving night and run them nightly from 5:30 to 10:30pm through New Years Eve. We have added more displays and lights again this year and hope everyone gets a chance to come out and enjoy them. We are located at 1078 110th Street. Lake Park. We have a donation box at the end of the driveway and all donations go toward veterans programs. Every year we have Santa visit us, and this year he will be here December 8, from 5:30 to 7:00. He brings his elf and they have candy and treats for everyone. Mark your calendars and plan on joining us for Santa's visit. You can also join our facebook page at Lueders Ridiculous X-mas lights and keep up with everything going on.

Merry Christmas and a blessed new year to you all. - The Lueders Family