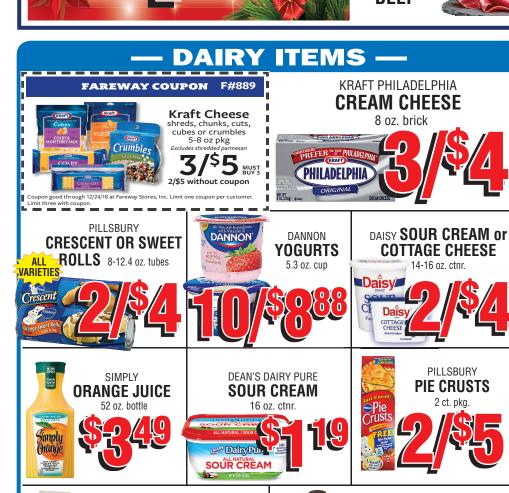

Cream Cheese

8 oz. Box Varieties

PHILADELPHIA

Stock 32 07. Aseptic Blue Bonnet Margarine

16 oz. Quarters

Cool Whip

24.8-42 oz.

Roma

Dairy Pure Premium Sour Cream or Land O Lakes Cottage Cheese or French Onion Dip 16 oz. Varieties

Land O Lakes Dairy Pure Fresh Heavy Whipping Cream

Land O Lakes

Buttermilk

Dairy Pure Fresh

Pint

Dean's Premium Ice Cream Assorted Flavors

Yogurt Original, Light

or Whips

10/\$5

4-6 oz.

Daisy Premium Sour Cream *laîsy* 14-16 oz. All Natural and SOUR CREAM SOUR CREAM Preservative Free Pure & Natural **Purified Drinking Water** 

Your

Own Jug

Must Buy 3 or \$1.99 ea.