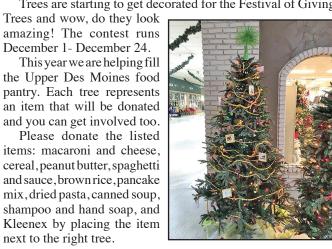

# See More Mall Adds on Page 5A Wishing You a Fashionable Holiday Season

#LOOK FASHIONSI Great Lakes Mall
Spirit Lake
Mon.-Fri. 9-7;
Sat. 9-5:30; Sun. 12-5

Trees are starting to get decorated for the Festival of Giving Trees and wow, do they look

amazing! The contest runs December 1- December 24. This year we are helping fill the Upper Des Moines food

pantry. Each tree represents an item that will be donated and you can get involved too. Please donate the listed items: macaroni and cheese, cereal, peanut butter, spaghetti and sauce, brown rice, pancake mix, dried pasta, canned soup,

next to the right tree.

A RADIANT AND JOYFUL CHRISTMAS

GREAT LAKES MALL . SPIRIT LAKE, IA . SPIRITLAKESILVERANDGOLD.COM

•Interiors

•Lakes AutoSport & Lube Center

The Look Fashions

•Reminaton's Restaurant

& Lounge