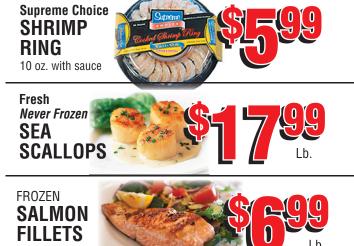

10-16 lb. Aug.

**Best Choice Fully** Cooked Cocktail Shrimp 52/70 Count 12 oz.

8.8-13.7 oz. OR

**№**6-9 oz.

Swanson

Premium

14 oz. Selected

**Broth** 