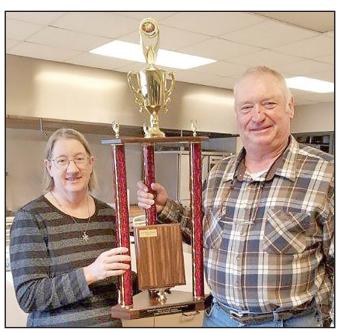

641-420-2172

John Calsbeek

330-2943

**Matt Lippon** 330-0604

320-1919

THE WINNING CHILI ENTRY in this year's Holiday Fantasy Soup and Chili Contest was submitted by St. Joseph Catholic Church, in Milford. Holiday Fantasy representative Sharon Mayer, left, is shown presenting Dean Reiser, with the traveling trophy for his creative recipe enjoyed by many at the celebration. (Photo by Susan Reiser).