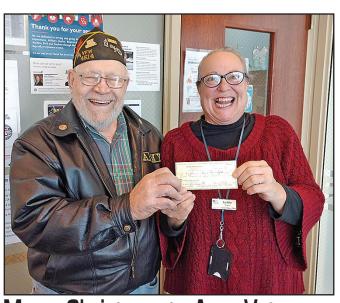

### Merry Christmas to Area Veterans

The Veterans of Foreign Wars Post #4514 contributed \$1,000.00 to the Dickinson County Veterans Affairs office. VFW member, Henry Siemers, presented the check to Ann Miller, director of Dickinson County Commission of Veteran Affairs. The money was designated to be of assistance to area Veterans and their families during the holiday and winter season.