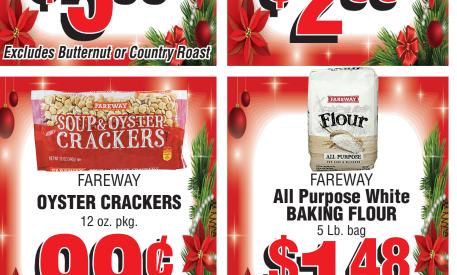

Flour 5 lb. Varieties Without coupon \$1.59 Good only at Sunshine Foods, Milford, Iowa h additional \$25 purchase. Must have coupon. Limit 2 per coupon. Limit 1 coupon per family. Coupon valid December 19-24, 2018

Pies Blueberry **Bakery Fresh** 

Pecan Pie 8 Inch

Stalk Fresh Golden

SUPER SUNNY COUPON PLU 5382 **Best Choice Pure Sugar** Best Choice. 4 lb. Granulated Sugar Without coupon Good only at Sunshine Foods, Milford, Iowa. th additional \$25 purchase. Must have coupon.