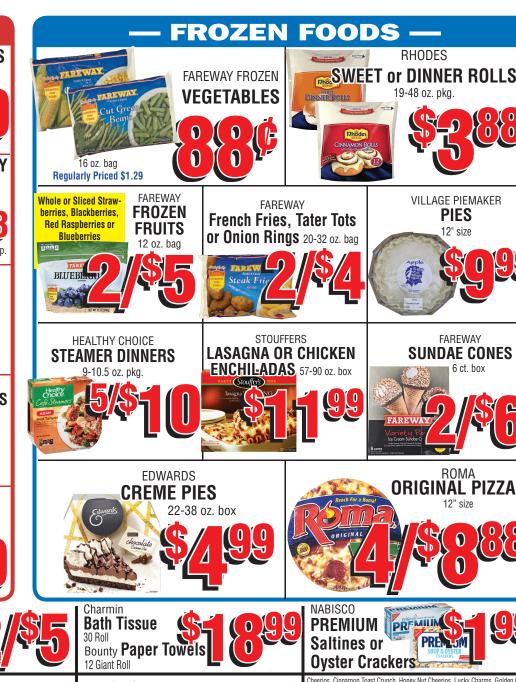

## FAREWAY's Christmas Ad is on Pages 6B & 7B

- Local Coupons
- Restaurant Menus
- FREE Classifieds Monthly Contests
- Local Weather

OWI Screening

OWI Driving

Courses -Sign up for

Jan. 11 & 12 classes

FREE Consultation