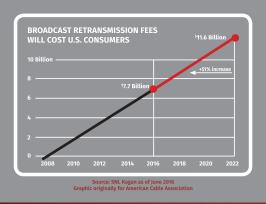

ONCE AGAIN MILFORD COMMUNICATIONS IS FACING RISING **RETRANSMISSION COSTS** -

Once again Milford Communications is facing rising retransmission costs. Every three years, Milford Communications renegotiates retransmission rates with local broadcasters, including ABC, CBS, NBC and Fox in order to continue to show these channels in our channel lineup. Our last negotiation took place in Q4 2017 and lasts from Jan. 2018 – Jan. 2020. Part of these 3-year agreements typically includes an increased fee each year of the agreement. Unfortunately, this means that, once again, retransmission fees will be increasing on Jan. 1, 2019. Milford Communications does not keep or profit from these fees, they are sent directly back to the broadcasters.

#### TO PUT THESE COST INCREASES IN PERSPECTIVE: