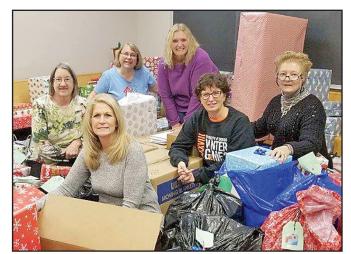

MEMBERS OF THE CAMPUS WOMEN'S CLUB organized and tagged over 250 gifts Friday, December 14, in preparation for the Secret Santa Program. Santa's helpers include, front, Sally Hanson. Back, left to right, Sharon Mayer, Julie Weaver, Ann Warburton, Becki Guritz and Susan Reiser. This year over 50 children will benefit from the program. Santa will arrive in Milford Tuesday night, December 18, to deliver these presents. Thanks to all who support this program each year. You are ap-