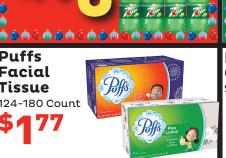

Crystal Farms David's Deli Bagels 5 Count

Sandwiches, Mini Swirl

Cones or Bunny Snacks

Crystal Farms Soft Cream Cheese 8 oz. Cup Flavors

7-Up or

12 oz. Bottles

**Puffs** 

Facial