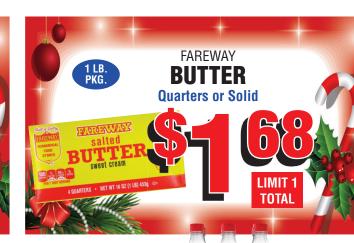

th additional \$25 purchase. Must have coupon. Limit 2 per coupon. Limit 1 coupon per family. Coupon valid December 19-24, 2018

Best Choice.

With

Coupon

**Premium Butter** 

**Best Choice** 

1 lb. Stick Varieties

Best Choice.

BUT

LIMIT

Without

Coupon

Like us on Facebook for great facebook unadvertised specials

Please call ahead for large orders to be ready for pick up. 

Wimmer's Little **Smokies** 13-14 oz.