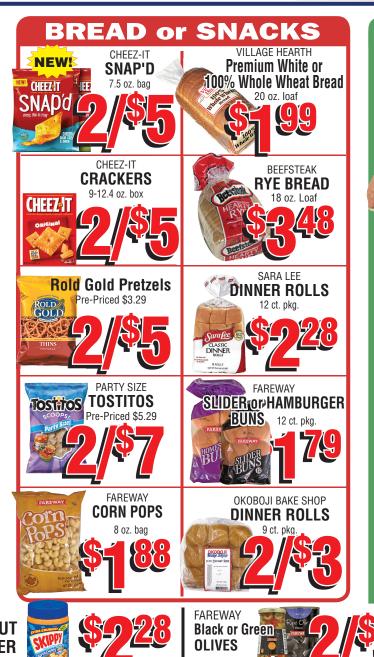

HOURS: MON.-SAT. 8 a.m.-7 p.m. SUNDAYS 8 a.m. - 6 p.m. PH: 338-4716

> NORTH MILFORD \*All specials are while supplies last.

No rain checks on ad specials

Kretschmar Premium

Wimmer's Big N' Meaty

or Cheesy Summer

**Boneless Half Ham** 

4-5 lb. Average

Sausage

Per lb.

**Prices Effective** DEC. 19-24, 2018 **CLOSED** CHRISTMAS DAY (Closing Christmas Eve at 2pm)

**SUPER SUNNY COUPON** 

Good only at Sunshine Foods, Milford, Iowa.

th additional \$25 purchase. Must have coupon. Limit 2 per coupon. Limit 1 coupon per family. Coupon valid December 19-24, 2018

Best Choice.

With

Coupon

**Premium Butter** 

**Best Choice** 

1 lb. Stick Varieties