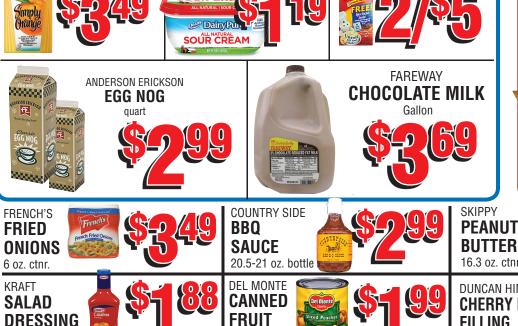

HOURS: MON.-SAT. 8 a.m.-7 p.m. SUNDAYS 8 a.m. - 6 p.m. PH: 338-4716

> NORTH MILFORD \*All specials are while supplies last.

No rain checks on ad specials

Kretschmar Premium

Wimmer's Big N' Meaty

or Cheesy Summer

**Boneless Half Ham** 

4-5 lb. Average

Sausage

Per lb.

**Prices Effective** DEC. 19-24, 2018 **CLOSED** CHRISTMAS DAY (Closing Christmas Eve at 2pm)

**SUPER SUNNY COUPON** 

Good only at Sunshine Foods, Milford, Iowa.

th additional \$25 purchase. Must have coupon. Limit 2 per coupon. Limit 1 coupon per family. Coupon valid December 19-24, 2018

Best Choice.

With

Coupon

**Premium Butter** 

**Best Choice** 

1 lb. Stick Varieties