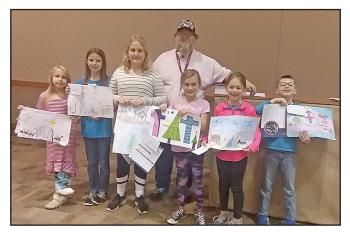

## K of C Christmas Poster Contest

The Knights of Columbus in Milford held their annual Christmas poster coloring contest. The theme was "keep Christ in Christmas". It was a great success. The Children from the K-6 religious education classes put out some great works of art.

The winners from each class were: (5-7) Camila Tredo - first place, Tegan Lang - second place, Emily Breuer - third place; (8-10) Elliot Chaffin - first place, Bryce Anderson - second place, Brianna Swenson - third place; (11+) Kristina Leraninger - first place.