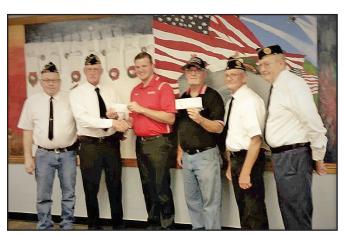

Dr. Karen A. Larson, Spirit Lake, Iowa

Okoboji Motor Company recently donated \$500 to the Okoboji Youth Basketball Association to help fund scholarships and various OYBA projects. Pictured above Chad Murray, Okoboji Motor Company Executive Director; John Adams Okoboji High School Girls Basketball Coach & OYBABoard Member; Kaylene Jackson, Okoboji Motor Company Service Manager; and Ryan Stumbo, Okoboji High School Boys Basketball Coach and OYBA Board Member. Okoboji Motor Company is a proud supporter of community youth associations and area student-athletes.