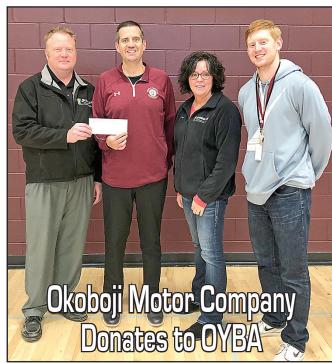

Dr. Karen A. Larson, Spirit Lake, Iowa

Okoboji Motor Company recently donated \$500 to the Okoboji Youth Basketball Association to help fund scholarships and various OYBA projects. Pictured above Chad Murray, Okoboji Motor Company Executive Director; John Adams Okoboji High School Girls Basketball Coach & OYBABoard Member; Kaylene Jackson, Okoboji Motor Company Service Manager; and Ryan Stumbo, Okoboji High School Boys Basketball Coach and OYBA Board Member. Okoboji Motor Company is a proud supporter of community youth associations and area student-athletes.