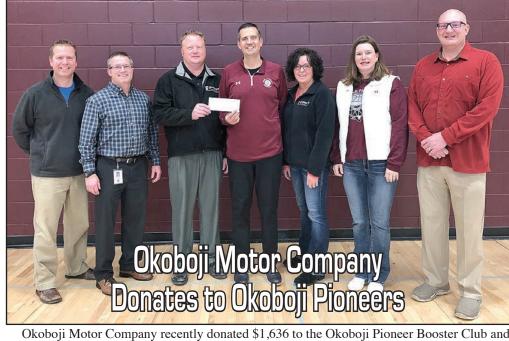

Dr. Karen A. Larson, Spirit Lake, Iowa

Okoboji Motor Company recently donated \$500 to the Okoboji Youth Basketball Association to help fund scholarships and various OYBA projects. Pictured above Chad Murray, Okoboji Motor Company Executive Director; John Adams Okoboji High School Girls Basketball Coach & OYBABoard Member; Kaylene Jackson, Okoboji Motor Company Service Manager; and Ryan Stumbo, Okoboji High School Boys Basketball Coach and OYBA Board Member. Okoboji Motor Company is a proud supporter of community youth associations and area student-athletes.