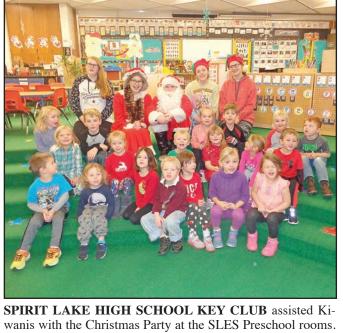

Russia, Russia... Marcia, Marcia, Marcia. What would Humphrey Bogart do?

Words can

really

hurt you.

Don't text and drive

MLS

Robert Fox, Montgomery, Iowa

Mrs. Claus-Emmaline Hughes, Santa-Gavin Miller, Elves: Sage Roberts, Cadence Reed and Paityne Gehring.