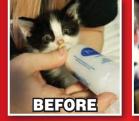

### Casey

Casey was lucky. She was only a two-week-old kitten and was left in a box outside the shelter doors on a cold night. She was very cold & had severe tummy issues from being fed cow's milk. After spending 2 days at the vet, she was cared for by a foster parent because she needed to be bottle-fed every two to four hours. Casey was with a foster family for two months until she was able to eat on her own. She has been our little fighter with a tenacious spirit. You'll never know her shaky beginning. She's now healthy, happy, energetic, adorable and ready to be adopted!