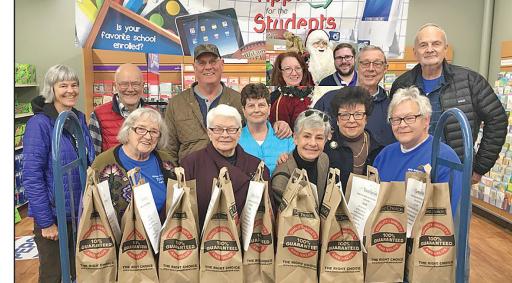

**DEMOCRATS CARE EVENT** – Members of the Dickinson County Democrats gathered at Sunshine Foods this week to purchase Upper Des Moines Opportunity holiday meals for distribution to needy families in our area.