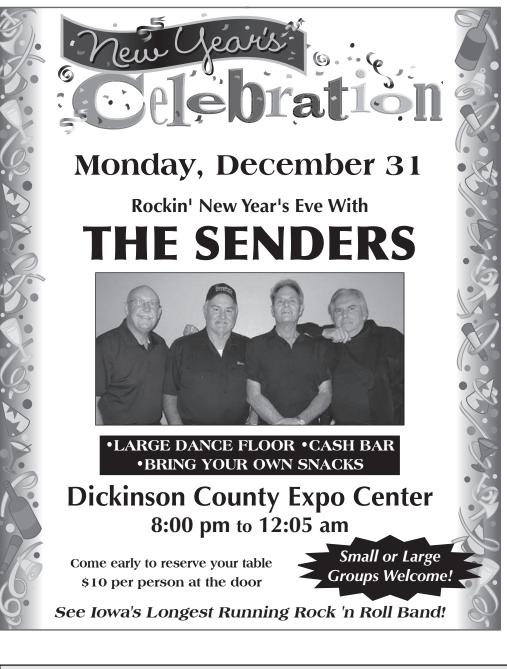

## The Senders to **Perform**

Rockin' New Year's Eve, December 31, with The Senders, Iowa's longestrunning rock 'n roll band, at the Dickinson County Expo Center in Spirit Lake, from 8:00pm to 12:15am. Large dance floor, cash bar, bring your own snacks. Come early to reserve your table, \$10 per person at the door. Large and small groups welcome.