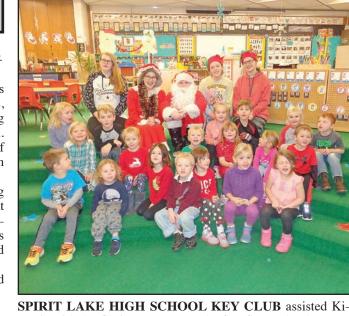

Russia, Russia... Marcia, Marcia, Marcia. What would Humphrey Bogart do?

Words can

really

hurt you.

Don't text and drive

MLS

Robert Fox, Montgomery, Iowa

Mrs. Claus-Emmaline Hughes, Santa-Gavin Miller, Elves: Sage Roberts, Cadence Reed and Paityne Gehring.