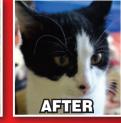

### Casey

Casey was lucky. She was only a two-week-old kitten and was left in a box outside the shelter doors on a cold night. She was very cold & had severe tummy issues from being fed cow's milk. After spending 2 days at the vet, she was cared for by a foster parent because she needed to be bottle-fed every two to four hours. Casey was with a foster family for two months until she was able to eat on her own. She has been our little fighter with a tenacious spirit. You'll never know her shaky beginning. She's now healthy, happy, energetic, adorable and ready to be adopted!