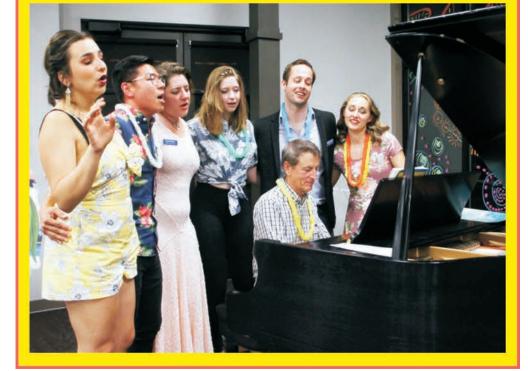

# Congratulations Hamm and Loveall and Coach Deilschneider

Jordyn Hamm and Emma Loveall, Spirit Lake High School volleyball players, were invited to participate in the December

13-16 American Volleyball Coaches Association Phenom College Preparatory Program in Minneapolis, Minnesota. The AVCA is an invitation only event which included 350 high school volleyball players from around the Uniten States that were uncommitted athletes on the AVCA Phenom Watch List. Participants and their parents attended educational sessions, the Under Armour High School All-American Match & Skills Competition, NCAA Division I Volleyball Semi-final and Championship matches, interacted with AVCA College All-Americans, underwent Volleyball Performance Index testing, and participated in the AVCA Talent Showcase. The Talent Showcase during the Phenom Program is the only

Phenom Program is the only showcase that has more than 150 coaches in attendance.

Jordyn Hamm and Emma Loveall are both juniors at Spirit Lake High School and are the first Spirit Lake High School volleyball players to ever be nominated and invited to the American Volleyball Coaches Association Phenom Program event. Both Jordyn and Emma were among the leaders in the state of Iowa in 3-A volleyball statistics. Historically 80% of athletes

who participate in the Phenom

Emma Loveall - Photo Courtesy of Dickinson County News

Program play volleyball in college. Both Jordyn and Emma are currently being recruited by numerous colleges and universities.