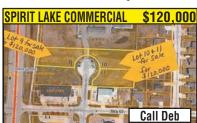

'BUSINESS PARK BUILDING" Outstanding 5,200 sf. Loading dock/walk-in freezer. On 1.6 acres. approx. #18-371

Fred Dowden

331-4366

**Rhonda Wedeking** 

320-5420

"SPIRIT LAKE COMMERCIAL LOT" 2.6 acres. 20,000 sf. of storage buildings & over 5,000 sf. of covered storage. #18-610