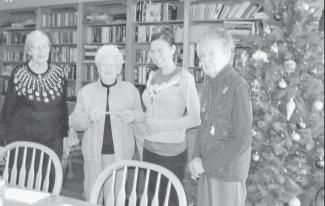

## Okoboji Women's Club

A special presentation was made at the December meeting of the Okoboji Women's Club. In the 1950s, this club took an active role in preserving the Gardner Cabin at Arnolds Park and getting it listed on the National Register of Historical Places. Lola Wilson, the mother of current member Lorraine Little, was instrumental in leading this effort. The Abbie Gardner Sharp Cabin and Museum is now one of the eight State Historical Sites which are managed by the State Historical Society of Iowa. Their dual mission is preservation and education about these sites.

In 1857, amidst rising tensions between Native Americans and new settlers, 13 year old Abbie Gardner's family was killed by men of the Dakota Indian Nation. This tragedy became known as the Spirit Lake Massacre. In 1891, Abbie returned to Arnolds Park and purchased the cabin, operating it as one of Iowa's earliest attractions. Today, the Abbie Gardner Sharp Cabin and Museum educates visitors about the 1857 Spirit Lake Massacre. The local Conservation Board assists the State Historical Society with management of the site.

In the photo, Bev McGlothlen (second from left), Okoboji Women's Club treasurer, presents a check to Kiley Roth, Dickinson County Conservation Community Relations Coordinator, while Sandra Sykes, club president, and Lorraine Little, daughter of Lola Wilson, watch. The contribution will be used to display historical information on the Gardner cabin.