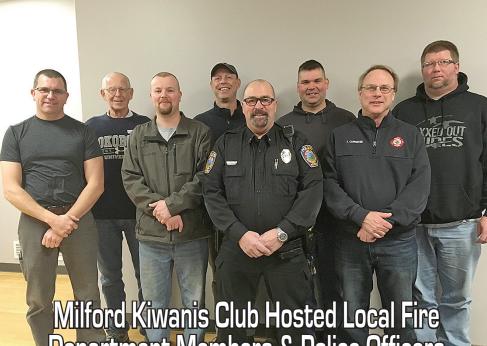

SLHS KEY CLUB HOSTED TAKE DOWN CANCER on December 20, 2018. There was a bake sale, silent auction, rootbeer float sales and bucket runs. Stories of those in the community affected by cancer were shared. Shown here is Melody Peyton (center), who is part of the Spirit Lake Community School District and was chosen as the Grand Marshal of the event, along with her grandaughter, Genevieve, and daughter, Moriah, who is a 2007 alum of SLHS. Proceeds from the event, which was over \$1,000 all go to Melody to assist with her ongoing fight