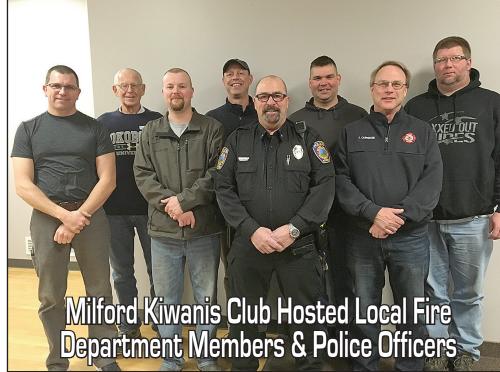

cause they're the ones that own homes and land and are making the land management

The series will continue with a worldwide pollinators theme 5:30pm February 28 and a honeybee hives theme 5:30pm March 28. Each program will last approximately 45 minutes and will include time to ask questions.

For more information on all 2019 programming through the Dickinson County Conservation Board, visit www. dickinsoncountyconservationboard.com or call 712-336-6352. You can also keep up on the latest nature center happenings on Facebook, Instagram and Twitter.













.COM





























**Matt Lippon** 



**Diane Wells** 





507-220-4487



Phil DenHerder

**Mike Schrunk** 



**Greg Sheeler** 



229-9809



**Brooke Stecker** 





3121 Hwy. 71 S., Spirit Lake 712-336-4967





Earlier in December, the Milford Kiwanis Club hosted Milford's local fire department mem-Police Bob Clark, Jason Simpson, Fire Chief Jim Carpenter, and Jess Radcliffe.

\*This is not a comprehensive list of those two departments.



## Community Table

712-336-2790 or 712-320-7070

All are welcome for a Community Table meal from 5:30 - 6:45pm on the 2nd, 3rd and 4th Thursdays of the month.

The 2nd and 4th Thursday meal will be held in Arnolds Park (Okoboji Bible Conference Community Center, 45 South Highway 71).

The 3rd Thursday meal will be held in Spirit Lake (Bedell Family YMCA, 1900 41st Street).

This event is sponsored by the Dickinson County Ministerial Association in partnership with the Bedell Family YMCA and Upper Des Moines Opportunity.

























Spirit Lake A