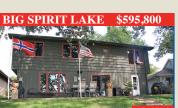

- 86' East Okoboji frontage
- Nice location, great views • 4+ bedrooms, open design, nice kitchen

- North Manhattan Beach location 60' x 275' low bank lakeshore lot
- Towering mature oak trees

- Big Spirit Lake/gradual low approach • Well designed fine home
- Lakeside main level deck + walkout