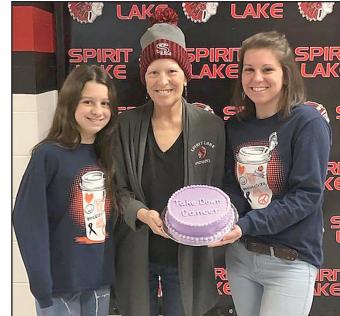

SLHS KEY CLUB HOSTED TAKE DOWN CANCER on December 20, 2018. There was a bake sale, silent auction, rootbeer float sales and bucket runs. Stories of those in the community affected by cancer were shared. Shown here is Melody Peyton (center), who is part of the Spirit Lake Community School District and was chosen as the Grand Marshal of the event, along with her grandaughter, Genevieve, and daughter, Moriah, who is a 2007 alum of SLHS. Proceeds from the event, which was over \$1,000 all go to Melody to assist with her ongoing fight