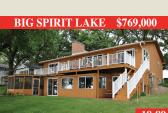

- 86' East Okoboji frontage
- Nice location, great views • 4+ bedrooms, open design, nice kitchen

- North Manhattan Beach location 60' x 275' low bank lakeshore lot
- Towering mature oak trees

- Big Spirit Lake/gradual low approach • Well designed fine home
- Lakeside main level deck + walkout