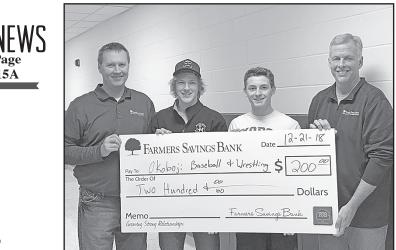

Corey Languer and Tony Peschong of Farmers Savings Bank present Will Jensen of Okoboji Baseball and Corbin Doll of Okoboji Wrestling, a \$200.00 check following the "Knockout the Banker" competition.

#### 'Knockout the Banker" Winners

Farmers Savings Bank sponsored their seventh annual "Knockout the Banker" competition during halftime of the Okoboji vs. West Lyon varsity basketball games on December 21, 2018. The object of the game is to make your shot before the person behind you makes their shot. If you don't make it first you are out until there is only one person left. Each person in the competition represented a different organization or group from Okoboji School. The winner of the competition won \$50 for their respective organization.

During halftime of the girls' game, Will Jensen won the competition sending \$50 to the Okoboji Baseball team. During halftime of the boys' game, Corbin Doll won the competition, which sent \$50 to the Okoboji Wrestling team. Another \$100 was also donated to the Okoboji Booster Club for the support of the athletics programs at Okoboji Community School.

"We are proud of the Okoboji School District and greatly enjoy supporting and being involved in their activities," said Brad Simington, Vice President of Farmers Savings Bank. Brad went on to say, "We are proud of our community and the students at Okoboji, and look forward to supporting them for vears to come.'

Since 1916, Farmers Savings Bank has benefited its customers and community by providing solid, simple financial solutions.