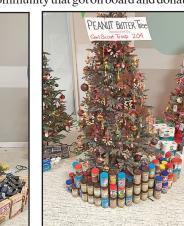

2nd Place: Hope Haven

Pancake Mix Tree

Mac & Cheese Tree was a success and it was all because of the amazing people that decorated a tree and our community that got on board and donated.

1st Place: Spirit Lake MOTS