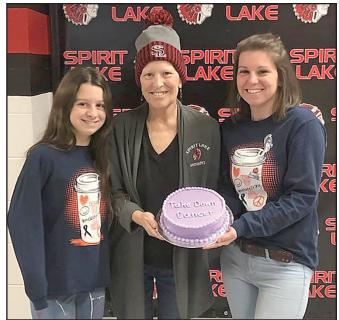

SLHS KEY CLUB HOSTED TAKE DOWN CANCER on December 20, 2018. There was a bake sale, silent auction, rootbeer float sales and bucket runs. Stories of those in the community affected by cancer were shared. Shown here is Melody Peyton (center), who is part of the Spirit Lake Community School District and was chosen as the Grand Marshal of the event, along with her grandaughter, Genevieve, and daughter, Moriah, who is a 2007 alum of SLHS. Proceeds from the event, which was over \$1,000 all go to Melody to assist with her ongoing fight