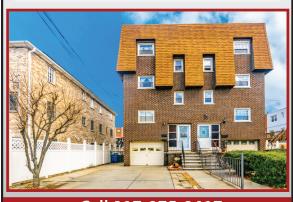

HEAT AND HOT WATER INCLUDED. NO PETS, NO SMOKING. ASKING \$2200

RIVERDALE: 3 BEDS; 1 BATH. RENOVATED. 3 BEDS; 1 BATH. HEAT & HOT WATER INCLUDED. NO PETS, NO SMOKING. ASKING \$2400

ALL TENANTS WILL BE ASKED FOR PROOF OF ABILITY TO PAY RENT REQUIRED CREDIT/ LANDLORD HISTORY SCREENING COMPLETED 2800 BRUCKNER BLVD STE. 208 BRONX NY 10465

## 



KELLERWILLIAMS. RAMON TEJADA Lic. Real Estate Professional

Direct: 917-975-9417

LOCATED IN THE THROGGS NECK SECTION OF THE BRONX! IMMACULATE LEGAL 2 FAMILY HOME WITH A FINISHED WALK OUT BASEMENT. CLOSE TO THE THROGS NECK BRIDGE AND WHITESTONE BRIDGE. THIS HOME FEATURES A 3-BEDROOM/1.5-BATH APARTMENT OVER A 2-BED-ROOM/1-BATH UNIT. FOR ADDED SPACE, ENJOY PLENTY OF STORAGE SPACE, A BACKYARD, A PRIVATE GARAGE AND A DRIVEWAY TO PARK 2 CARS. \$849,000



Call 917-975-9417 FOR A FREE MARKET ANALYSIS









| PENN                                                                                                                                                                                                 | <b>Y</b> H                                                      | AS                   | SIF                                                     |                                 | FORM                             |  |  |
|------------------------------------------------------------------------------------------------------------------------------------------------------------------------------------------------------|-----------------------------------------------------------------|----------------------|--------------------------------