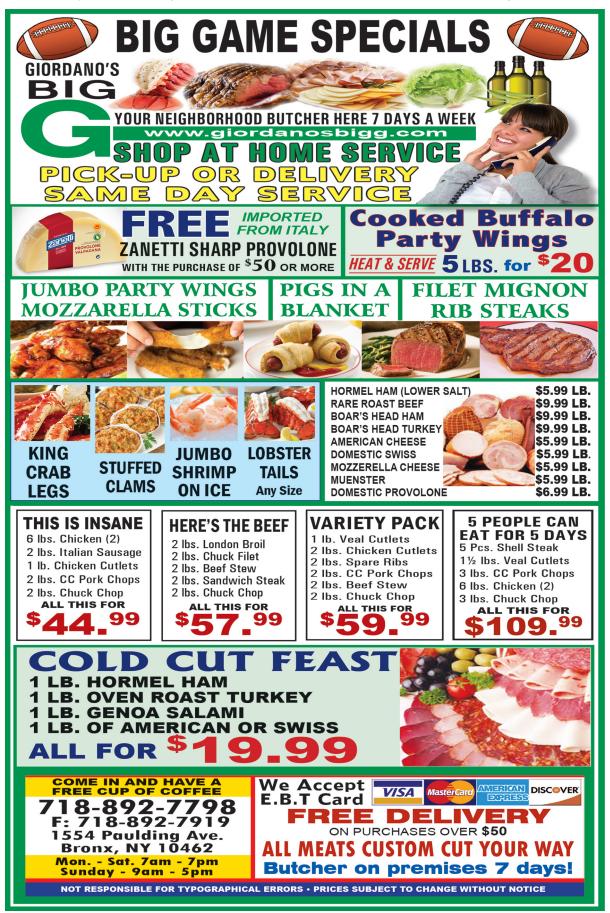

ay (only).Wave Hill, 249th Street and Independence Avenue, Bronx. www.wavehill.org.

**COLORING FOR ALL - NYPL THROGGS NECK BRANCH** Friday, February 1 @ 2:30PM. Everybody across the country has picked up coloring books as a way to relax and unwind. Coloring helps you relieve the stress. Please join Throgs Neck Branch for coloring to unwind your worries and have fun together. \*All materials will be provided. If you want to bring in your own materials you are welcome too\*. Adults 50+. | TEEN COLORING @ 3:30 p.m. | Throgg's Neck Library 3025 Cross Bronx Expressway Extension, Bronx, NY, 10465 (718) 792-2612.

HAVE AN EVENT OR COMMUNITY NEWS? SUBMIT YOUR NON PROFIT EVENTS, NEWS ETC. TO BXPP@AOL.COM AND DON'T FORGET TO VISIT OUR NEW COMMUNITY GROUP AT WWW.FACEBOOK.COM/GROUPS/BXCOMMUNITYNEWS



# Strawberry Cheesecake French Toast



Ingredients

- 1 cup mashed fresh strawberries
- 1/2 cup sugar
- 2 TBL cornstarch
- 1 cup water
- 1 cup milk
- 6 eggs
- 1 (8oz) package cream cheese, softened
- 1 tsp vanilla extract
- 3/4 cup white sugar
- 8 slice bread, cut in half diagonally
- 1 tsp butter
- 8 sliced fresh strawberries
- 1 TBL confectioners' sugar for dusting
- 1 cup whipped cream

Directions

1. Preheat an oven to 100 degrees F (40 degrees C). Heat mashed strawberries and 1/2 cup white sugar in a saucepan over medium heat. Mix cornstarch and water together in a bowl, then stir into the strawberries. Cook and stir until thickened, about 5 minutes. Reduce heat to low and simmer while preparing remaining ingredients, stirring occasionally.

2. Whisk together the milk and eggs in a