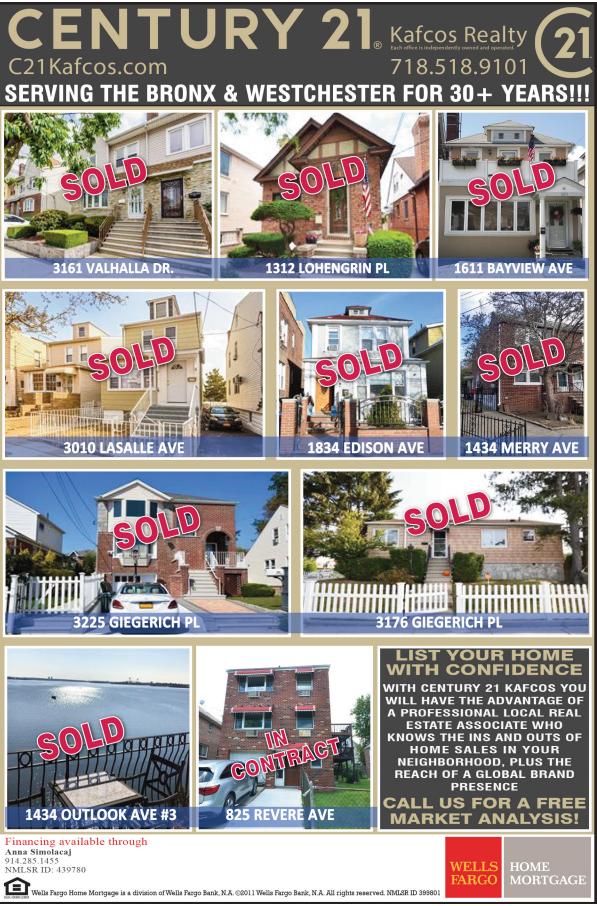

|                                                                                                                                       |                                                                                                                                                                                        |





# **PRIVIE KEALIY GKU** Serving The Community For Over 40 Years! **1722 Crosby Avenue** Te Notary Public On-Site. MLS Tel 718-597-2300 Bronx, New York 10461 Fax 718-823-0148 Н Monday-Friday 9:00-6:00/Saturday 9:00-2:00/Off Hours Accommodated by Appointment **COUNTRY CLUB COUNTRY CLUB** LARGE 2 FAMILY HOME ON 50 X 100 LOT 3 BEDROOM/ 1 BATHROOM + 3 BEDROOM/ 1 BATH + FINISHED ATTIC AND FINISHED BASEMENT DECK 2 CAR GARAGE 1 FAMILY + WALKOUT BASEMENT 1 FULL & 2 HALF BATHS, GARAGE \$594.999 \$905.000

PELHAM BAY 3 FAMILY 3 BED-1 BATH + TERRACE + 3 BED- 1 BATH + TERRACE + 1 BED-1 BATH 50 X 95 LOT ACCEPTED OFFER IN 1 WEEK \$899,999



**COUNTRY CLUB** 1 FAM RANCH + FULL BASEMENT ON 37.5 X 75 LOT 3 BED-1 NEW BATH **ACCEPTED OFFER IN 2 DAYS** \$379,000

THROGGS NECK 1 FAM + BSMT 3 BED **1 BATH D