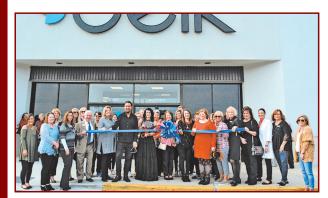

February 6, 2019

**POSTAL PATRON** 

Ter Journal

and beyond with direct mail, total market coverage Open PuperChain

Vic Ragsdale, left, and Mike Miller stand by a framed photo of the first ribbon cutting at the current **Cox Creek Parkway** location. It was Ray Miller Buick in 1979. Ragsdale recently purchased the dealership from Miller.

## It's Business as Usual

for Vic Ragsdale and His Staff at Ray Miller Buick-GMC

FLORENCE – The new owner of Ray Miller Buick-GMC was so appreciative of all the kind words and congratulatory gestures last week during a ribbon-cutting ceremony at the dealership hosted by the Shoals Chamber of Commerce. well-wishes are wonderful, and his office may move a few feet down the hall. However, as far as Vic Ragsdale is concerned, it will be business as usual at 246 Cox Creek Parkway.

Ragsdale has been in the automotive business for 25 years and part of the Ray Miller staff since 2000. He officially purchased the company on January 17 from Mike Miller, son of company founder, Ray

"The good Lord has blessed me way more than I ever deserved," Ragsdale said to the showroom full of supporters gathered last Wednesday. He paused briefly to collect his thoughts, "And all you people being here, friends, family, employees, customers, it means a lot, and I really do appreciate