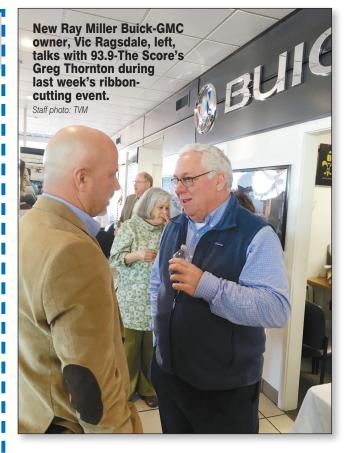

February 6, 2019

**POSTAL PATRON** 

Ter Journal

and beyond with direct mail, total market coverage Open PuperChain

Vic Ragsdale, left, and Mike Miller stand by a framed photo of the first ribbon cutting at the current **Cox Creek Parkway** location. It was Ray Miller Buick in 1979. Ragsdale recently purchased the dealership from Miller.

## It's Business as Usual

for Vic Ragsdale and His Staff at Ray Miller Buick-GMC

FLORENCE – The new owner of Ray Miller Buick-GMC was so appreciative of all the kind words and congratulatory gestures last week during a ribbon-cutting ceremony at the dealership hosted by the Shoals Chamber of Commerce. well-wishes are wonderful, and his office may move a few feet down the hall. However, as far as Vic Ragsdale is concerned, it will be business as usual at 246 Cox Creek Parkway.

Ragsdale has been in the automotive business for 25 years and part of the Ray Miller staff since 2000. He officially purchased the company on January 17 from Mike Miller, son of company founder, Ray

"The good Lord has blessed me way more than I ever deserved," Ragsdale said to the showroom full of supporters gathered last Wednesday. He paused briefly to collect his thoughts, "And all you people being here, friends, family, employees, customers, it means a lot, and I really do appreciate