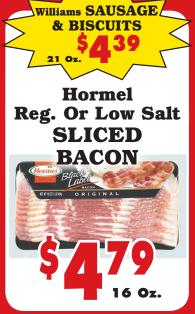

s artist, Jake Landers who performed at the Grand Ole Opry and was one of Bill Monroe's "Blue Grass Boys." He is an award-winning songwriter and Grammy nominee. Landers is an Alabama Music Hall of Fame Music Achiever and was inducted with the first class into the Alabama Bluegrass Hall of



3641 CLOVERDALE RD., FLORENCE

M-F 9am-5:30pm • SAT. 9am-4pm • After Hours by Appointment



**ROUND ROAST** 

**BOSTON BUTT** 



## Koodland. Marketplace



Home-Owned, Home-Operated



USDA
Inspected
Star Ranch
Angus Beef
BONELESS
RIBEYE
STEAK
Family Pack

\$799





USDA
Inspected
Hormel
Natural Choice
Fresh
PORK
TENDERLOIN
Lb.



Red Or White SEEDLESS GRAPES \$199



Food Club
BEANS
Select Variety
15 Oz. Can
LIGHT RED
LIGHT RED
KIDNEY BEANS













































16 Oz.







Conecuh **SMOKED SAUSAGE** 



















Folgers COFFEE All Grinds Except Decaf 9-11 Oz. tolgers

**Coffee-Mate Powdered COFFEE CREAMER** 35 Oz.

General Mills CHEERIOS, LUCKY CHARMS OR CINN. TOAST CRUNCH 4-13 oz.

Food Club **INSTANT OATMEAI** 12-15 Oz.

StarKist TUNA In Oil Or Water 5 Oz.

Mazola CANOLA, CORN OR VEGETABLE OIL

40 Oz.



StarKist





**Maxwell House or** Gevalia K-CUPS GEVAL COFFEE 12 Ct.











Food Club **YEAST** ROLLS 14-15 Oz. .. **EGGO** WAFFLES 9-11 Oz. ..... Food Club **ICE CREAM** Squares 56 Oz. ..... Swanson Hungry Man DINNERS 14-16 Oz. ....



**JUST** CRACK AN EGG 3 Oz Sargento CHEESE SLICES 7-8 Oz. Nestlé **Tollhouse** COOKIES 16 0: Valu Time **DESSERT TOPPING** 



4 Oz. Or 115 Ct. Box

**Food Club** SUGAR 4 Lb. Bag

Green Giant MEXICORN Or Yello