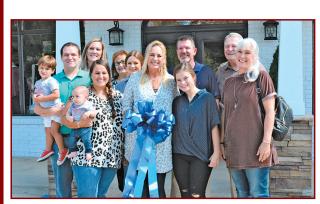

February 6, 2019

**POSTAL PATRON** 

Ter Journal

and beyond with direct mail, total market coverage Open PuperChain

Vic Ragsdale, left, and Mike Miller stand by a framed photo of the first ribbon cutting at the current **Cox Creek Parkway** location. It was Ray Miller Buick in 1979. Ragsdale recently purchased the dealership from Miller.

## It's Business as Usual

for Vic Ragsdale and His Staff at Ray Miller Buick-GMC

FLORENCE – The new owner of Ray Miller Buick-GMC was so appreciative of all the kind words and congratulatory gestures last week during a ribbon-cutting ceremony at the dealership hosted by the Shoals Chamber of Commerce. well-wishes are wonderful, and his office may move a few feet down the hall. However, as far as Vic Ragsdale is concerned, it will be business as usual at 246 Cox Creek Parkway.