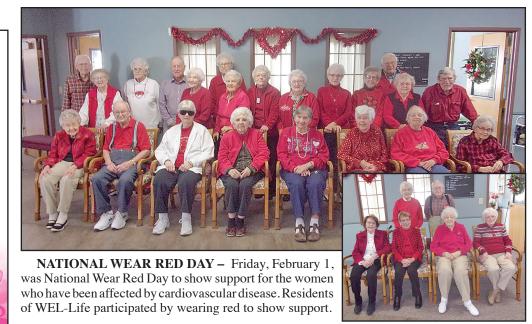

when ordering

UP TO TOTAL OF \$10 OFF

Present this coupon to the cashier at the time of sale and receive a 20% discount off your total bill (including entrées, drinks, side items, and desserts).\* Not valid with any other special or discount programs.

alid only at Perkins® Restaurant & Bakery located at Boji Junction, Milford, IA, One coupon per person per visit at participating Perkins® Restaurant and Bakery

Coupon Expires February 18, 2019











### Live, Love and Laugh In Harmony

A MUSICAL VALENTINE SHOW PRESENTED BY SPIRIT OF HARMONY CHORUS

February 11, 2019 7:00pm

Immanuel Lutheran Church, Spirit Lake (Just south of Lakes Regional Healthcare)

Popcorn Treats Provided Popcorn Donated by Milford Pioneer

Theatre

Admission is FREE

Free Will Donation is Appreciated











## Car Drop on Smith's Bay West Lake Okoboji Tickets Now on Sale

The success of the annual car drop into West Lake Okoboji continues to grow each year raising funds for community needs. Purchase your tickets for a chance to win \$1,000. Go to Iowagreatlakesrotary.org and click on the link in the left hand column. They can also be purchased from any Iowa Great Lakes Rotarian. Also available at The Hutt and the Dry Dock both in Arnolds Park. Or by calling 712-320-0192. Tickets are \$10.

Proceeds from the event are used for local Rotary outreach projects. 720 tickets with a random time of day (good for both AM and PM) are sold giving each ticket two (2) chances to win. A special thanks to Bob's Tow and Repair of Spirit Lake for

VALENTINE'S DAY SPECIALS

**Thursday thru Saturday, February