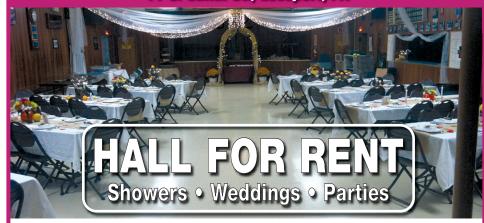

# HALL AVAILABLE FOR WEDDING RECEPTIONS

Hall Size is 30 ft. x 80 ft. with a dance floor and Seats 120 to 150 People. Hall is air conditioned and has heat.

More information available at www.toptonfire.com For availability and booking information contact: Steve Kline at 484.256.5197 or steve.kline@toptonfire.com

**TOPTON VOL. FIRE CO.** 

Page 8 - WEDDING-4

Stop in and see us, you will be surprised at what you find.