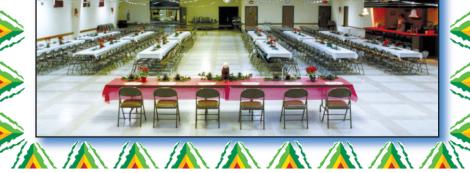

#### **Leesport Fire Company Social Quarters** 11 S. Canal St., Leesport, PA

Seats up to 150 People Use your Own Caterer \$400.00/5-Hour Rental Including \$100.00 refundable deposit Beer/Alcohol/Soda provided by Fire Company at additional cost. 610-926-1251 for additional information