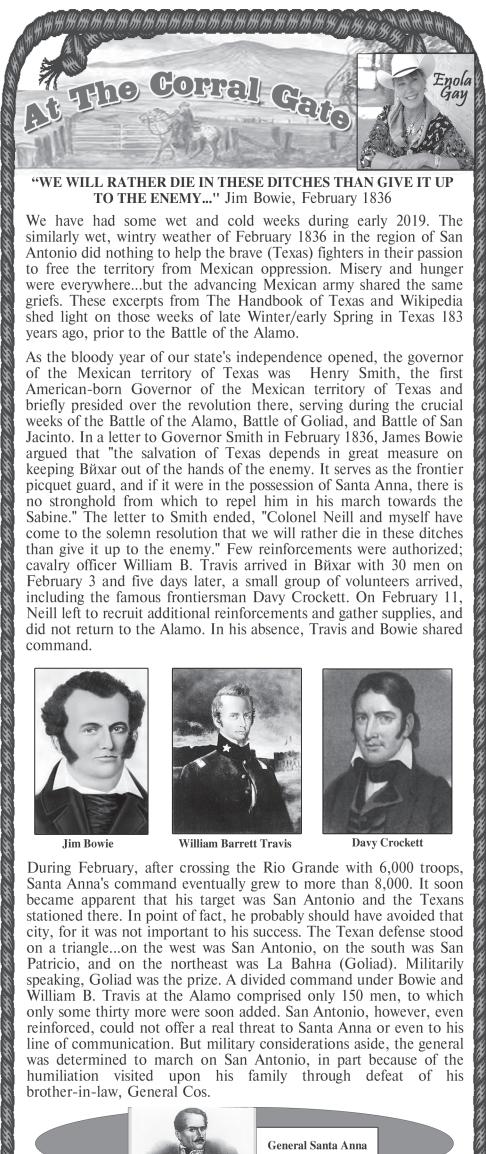

As the bloody year of our state's independence opened, the governor of the Mexican territory of Texas was Henry Smith, the first American-born Governor of the Mexican territory of Texas and briefly presided over the revolution there, serving during the crucial weeks of the Battle of the Alamo, Battle of Goliad, and Battle of San Jacinto. In a letter to Governor Smith in February 1836, James Bowie argued that "the salvation of Texas depends in great measure on keeping Вйхаг out of the hands of the enemy. It serves as the frontier picquet guard, and if it were in the possession of Santa Anna, there is no stronghold from which to repel him in his march towards the Sabine." The letter to Smith ended, "Colonel Neill and myself have come to the solemn resolution that we will rather die in these ditches than give it up to the enemy." Few reinforcements were authorized; cavalry officer William B. Travis arrived in Вйхаг with 30 men on February 3 and five days later, a small group of volunteers arrived, including the famous frontiersman Davy Crockett. On February 11, Neill left to recruit additional reinforcements and gather supplies, and did not return to the Alamo. In his absence, Travis and Bowie shared command.

Jim Bowie

1999 HA I

William Barrett Travis

**Davy Crockett** 

During February, after crossing the Rio Grande with 6,000 troops, Santa Anna's command eventually grew to more than 8,000. It soon became apparent that his target was San Antonio and the Texans stationed there. In point of fact, he probably should have avoided that city, for it was not important to his success. The Texan defense stood on a triangle...on the west was San Antonio, on the south was San Patricio, and on the northeast was La BahHa (Goliad). Militarily speaking, Goliad was the prize. A divided command under Bowie and William B. Travis at the Alamo comprised only 150 men, to which only some thirty more were soon added. San Antonio, however, even reinforced, could not offer a real threat to Santa Anna or even to his line of communication. But military considerations aside, the general was determined to march on San Antonio, in part because of the humiliation visited upon his family through defeat of his brother-in-law, General Cos.