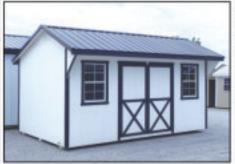

## Quality-Built SHEDS FOR LESS

**Quaker Shed** 

Mini Barn

### We personally deliver all sheds and pass the savings to you!

- . 23 sizes ranging from 4'x6' to 12'x28' or custom-built to your needs
- Many styles to choose from
- . Pressure treated 4x4 runners with wood siding (vinyl siding available)
- 2x4 construction
- . We will custom-mix any color for your shed
- Windows are standard in all sheds
- We have models in stock for immediate delivery