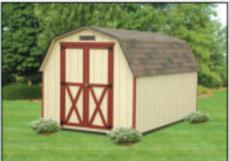

## Quality-Built SHEDS FOR LESS

**Quaker Shed** 

Mini Barn

### We personally deliver all sheds and pass the savings to you!

- . 23 sizes ranging from 4'x6' to 12'x28' or custom-built to your needs
- Many styles to choose from
- . Pressure treated 4x4 runners with wood siding (vinyl siding available)
- 2x4 construction
- . We will custom-mix any color for your shed
- Windows are standard in all sheds
- We have models in stock for immediate delivery