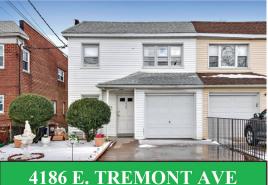

Estate Sale on 4/13/19 and 4/14/19 rain or shine, 10:00 - 4:00 at 4186 E. Tremont Ave. BX, NY 10465. Furniture and household items. For information call Frank at 917-468-7416

Large studio for rent Country Club, no smoking. Utilities, FiosTV/WIFI included. \$1225 646-415-3848