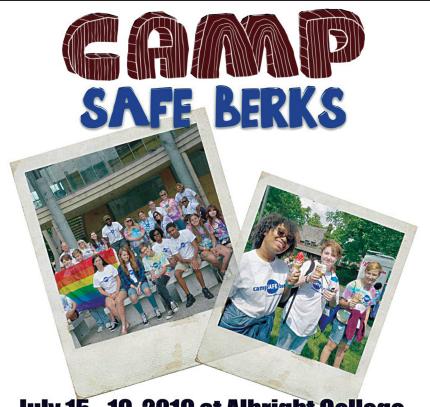

## July 15 - 19, 2019 at Albright College

Camp Safe Berks is a FREE five-day summer camp program for teens age 13 - 17 that brings Berks County youth and adults together to form alliances of support that promote peace and justice in our schools and communities.

Visit SafeBerks.org to apply!

Please visit www.safeberks.org or call 610-370-7811 for more information

Bar-B-Que Restaurant

33 Gravel Pit Road, Bethel, PA 19507 717.933.8415

Operating Hours: Wed., Thurs. & Fri. 4pm-9pm; Sat. & Sun. 11am-9pm, Mon. & Tues.: Closed www.kauffmansbbgrestaurant.com