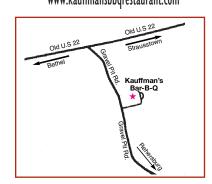

Visit SafeBerks.org to apply!

Please visit www.safeberks.org or call 610-370-7811 for more information

Bar-B-Que Restaurant

33 Gravel Pit Road, Bethel, PA 19507 717.933.8415

Operating Hours: Wed., Thurs. & Fri. 4pm-9pm; Sat. & Sun. 11am-9pm, Mon. & Tues.: Closed www.kauffmansbbgrestaurant.com