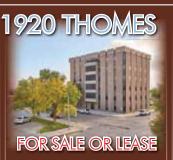

h private offices, conference rooms, shared work areas, and storage galore. Central air conditioning. Light, bright with neutral decor. Office furniture may be negotiable. Call for your private showing. \$325,000

www.73474.WendyVolk.com





## **118 EVELYN STREET**

Large 15,378 sq ft+ commercial office building quietly tucked away in Harper Valley Industrial Subdivision on a 1.04 acre lot. Currently used for commercial office but previously as office/warehouse use. Space configuration includes private offices, conference rooms, multi-purpose/ training rooms, kitchen areas, and ADA restrooms. Ample off-street paved parking. Close to US Interstate 25 and US Interstate 80 Interchange. Conveniently located off Southwest Drive and West 5th Street. For Sale or Lease. www.74594.WendyVolk.com



Prime six-story downtown commercial office building directly across from Cheyenne Government City of Cheyenne Government Complex, Municipal Building and brand new Civic Center Commons Project. Excellent corner location with convenient hub access for commercial office, city, county, and state office. Total building area of 35,454 sq ft+/- (5,909 sq ft+/- per floor). Newly paved, off-street parking lot with 88 assigned parking spaces. Entire Site 32,868 sq ft+/-. Building priced at recent appraisal.



Looking for a ready to build site for Multi-Family units and rental property?? Look no further. Newly platted subdivision with approved site plan. Plans approved for 3 fourplexes and possible 3 duplexes or 2 six-plexes. No site preparation or infrastructure has been completed. All plans will