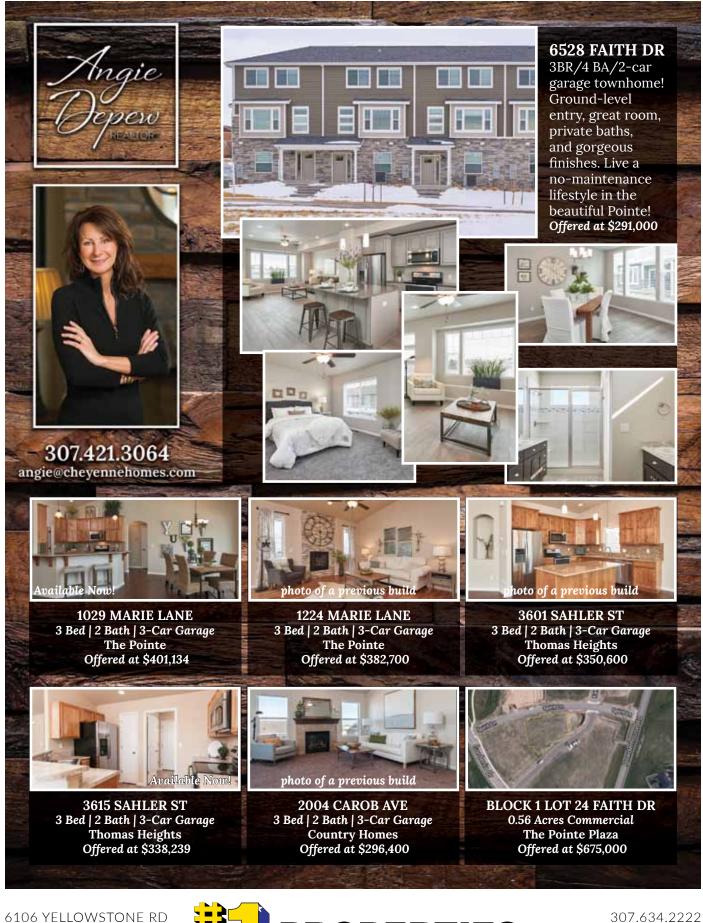

new Civic Center Commons Project. Excellent corner location with convenient hub access for commercial office, city, county, and state office. Total building area of 35,454 sq ft+/- (5,909 sq ft+/- per floor). Newly paved, off-street parking lot with 88 assigned parking spaces. Entire Site 32,868 sq ft+/-. Building priced at recent appraisal.



Looking for a ready to build site for Multi-Family units and rental property?? Look no further. Newly platted subdivision with approved site plan. Plans approved for 3 fourplexes and possible 3 duplexes or 2 six-plexes. No site preparation or infrastructure has been completed. All plans will be transferred to new owner. \$250,000

www.66201.WendyVolk.com



307.634.2222 CHEYENNEHOMES.COM



www.wyopreview.com

CHEYENNEHOMES.COM

P

 $\bigcirc$ 

0



6106 YELLOWSTONE RD 6020 YELLOWSTONE RD 1660 DELL RANGE BLVD

**í** 

www.wyopreview.com





SEE ALL THE FABULOUS NEW FLOORPLANS AT WWW.SUMMITVIEWLLC.COM/FLOOR-PLANS



All homes feature a minimum of 2-car garage, 9' bsmt. walls with 3 - 5x5 egress windows, & radon mitigation.

**ROCK SOLID New Construction by** 





Summit View Construction is providing all new floorplans, decked out with upgrades including 2 x 6 construction!

Hardwood and Tile flooring! Granite countertops in kitchen and master bath! Massive master suite complete with luxurious master bath and soaker tub!

Gorgeous kitchens with breakfast bar or islands! Vaulted ceilings! Gorgeous soft-close drawers in kitchen and bathroom! Solid plywood cabinetry. Central A/C. **Absolutely Stunning!** 

100% Rural Development Finan