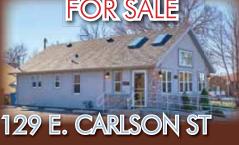

Edison Court. \$121,900 www.74539.WendyVolk.com

6106 YELLOWSTONE RD 6020 YELLOWSTONE RD 1660 DELL RANGE BLVD





#### **PREVIEW 53**

## www. wendy volk .com











The best shovel-ready development on I-80. Over 200 acres within city limits, zoned Light Industrial (LI), Heavy Industrial (HI) and Commercial. Direct access to U.S. Interstate-80 at the Campstool Road Exit Interchange. All city utilities, with available high-speed fiber optic data transmission. Parcels range from one to 20 acres. Lots starting at \$257,004. www.campstoolbusinesspark.com



The Crossroads Center encompasses over 14 acres and is situated at the southeast edge of Cheyenne, just 1.3 miles from I-80. Zoned MUB (Mixed Use Business Emphasis) within the city limits. Call for details.

www.41293.WendyVolk.com



Commercial office building centrally located just off Yellowstone Road and Carlson Street. Perfectly situated on a convenient corner location with paved off-street parking and on-street parking. Former law office with private offices, conference rooms, shared work areas, and storage galore. Central air conditioning. Light, bright with neutral decor. Office furniture may be negotiable. Call for your private showing. \$325,000

www.73474.WendyVolk.com





## **118 EVELYN STREET**

Large 15,378 sq ft+ commercial office building quietly tucked away in Harper Valley Industrial Subdivision on a 1.04 acre lot. Currently used for commercial office but previously as office/warehouse use. Space configuration includes private offices, conference rooms, multi-purpose/ training rooms, kitchen areas,