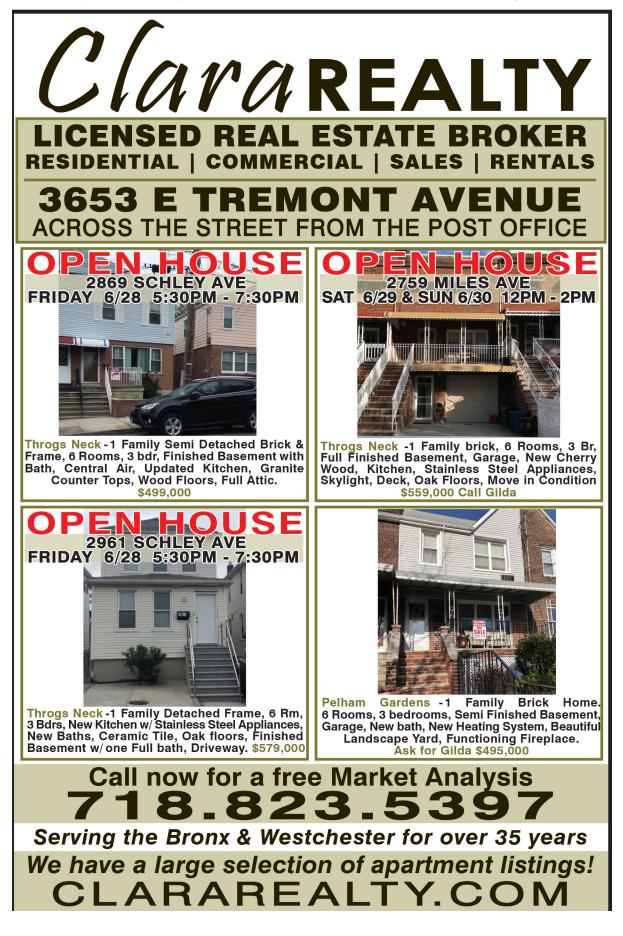

R GARAG \$1.188M \*ASK FOR JOSH



THROGS NECK: 3271A BARKLEY AVE WHY PAY RENT? DETACHED 1 BEDROOM BUNGA-LOW, MAINTENANCE FREE, HURRY \$259K \*ASK FOR GREG



THROGS NECK: 692 BRUSH AVE 2 FAMILY HOME PLUS BASEMENT, BUILT IN 2004, 3 BEDROOM OVER 3 BEDROOM -- EACH WITH MASTER BATHS, 2 SEPARATE BOILERS \$829K \*ASK FOR DEBORAH



THROGS NECK: 386 PENNYFIELD AVE LIVE & EARN! 3 FAMILY BRICK 3/3/1 \$964K \*ASK FOR DEBORAH



24 POPLAR AVE MOVE RIGHT IN! 2 BEDROOM CO-OP WITH LOTS OF AMENITIES! \$309K \*ASK FOR MICHAEL



Equal Housing Lender Wells Fargo Home Mortgage is a division of Wells Fargo Bank, N.A. © 1999 - 2018 Wells Fargo. All rights reserved. NMLSR ID 399801 Each office is independently owned and operated. Financing available through Anna Simolacaj 914.285.1455 NMLSR ID: 439780











IN 2003 5 BEDROOM 2 FULL BATHS DUPLEX + 2 BEDROOM GARAGE **DRIVEWAY FENCED-IN YARD 2** BOILERS \$879,000

**BATHS DUPLEX + PLAYROOM WITH** 1/2 BATH FENCED-IN YARD GARAGE AND DRIVEWAY \$499,000



BEDROOMS 1 FULL BATH + 2 ROOMS FULL BATH GARAGE AND YARD \$399.000



YONKERS TWO FAMILY FIRST TIME **AVAILABLE FOR SALE 3 BEDROOMS** 11/2 BATHS DUPLEX + 1 BEDROOM, 1 BATH + LARGE SUB CELLAR FENCED-IN YARD \$482,000



**MORRIS PARK** GRAND TWO FAMILY DETACHED BRICK HOME ON 50 X 100 LOT. 4 BEDROOMS. 1 BATH + 3 BEDROOM 1 BATH, PLUS FULL FINISHED WALKOUT **BASEMENT, DETACHED 2 CAR GARAGE** \$1,299,999



PELHAM BAY ONE FAMILY HOME. PLUS FINISHED BSMT, 3 BEDROOMS, 1 FULL BATH, DUPLEX + 2 ROOMS FULL BATH LAUNDRY & FENCED-IN YARD CLOSE TO #6 TRAIN \$549.000



PELHAM BAY 2 BEDROOMS, 1 BATH, 1000 SQ