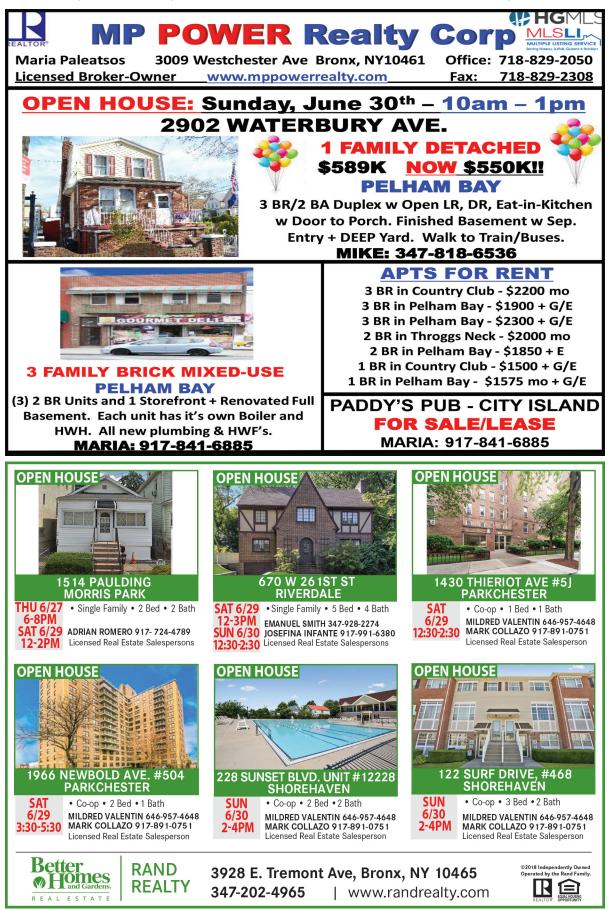

OPEN HOUSE SAT JUNE 29TH 12-2PM PELHAM BAY: 2841 CODDINGTON AVE OWN & EARN! 2 FAMILY, 3 BED OVER 2 BEDROOM PLUS FULL BASEMENT, MANY UPDATES \$859K \*ASK FOR MADELENE

OPEN HOUSE SAT JUNE 29TH 12:30-2PM SUN JUNE 30TH 12:30-2PM COUNTRY CLUB: 3298 CAMPBELL DR LUXURIOUS LIFESTYLE! 3 BDRS, 1.5 BATHS, FIREPLACE FULL BASEMENT \$729K \*ASK FOR MICHAEL

SAT JUNE 29TH 11-1PM THROGS NECK: 757 LOGAN AVE THE ENTERTAINER! LARGE 1 FAMILY SET ON 50X100, FDR & EIK, MODERN FINISHED BASEMENT, A RARE FIND! \$679K \*ASK FOR JOSH

THROGS NECK: 3181 WISSMAN 2 FAMILY WATERFRONT -200' RIPARIAN RIGHTS, 3 BEDROOM TRIPLEX + 1 BEDROOM DUPLEX, RENTAL A/C, 2 CAR GARAG \$1.188M \*ASK FOR JOSH

THROGS NECK: 3271A BARKLEY AVE WHY PAY RENT? DETACHED 1 BEDROOM BUNGA-LOW, MAINTENANCE FREE, HURRY \$259K \*ASK FOR GREG

THROGS NECK: 692 BRUSH AVE 2 FAMILY HOME PLUS BASEMENT, BUILT IN 2004, 3 BEDROOM OVER 3 BEDROOM -- EACH WITH MASTER BATHS, 2 SEPARATE BOILERS \$829K \*ASK FOR DEBORAH

THROGS NECK: 386 PENNYFIELD AVE LIVE & EARN! 3 FAMILY BRICK 3/3/1 \$964K \*ASK FOR DEBORAH

24 POPLAR AVE MOVE RIGHT IN! 2 BEDROOM CO-OP WITH LOTS OF AMENITIES! \$309K \*ASK FOR MICHAEL

Equal Housing Lender Wells Fargo Home Mortgage is a division of Wells Fargo Bank, N.A. © 1999 - 2018 Wells Fargo. All rights reserved. NMLSR ID 399801 Each office is independently owned and operated. Financing available through Anna Simolacaj 914.285.1455 NMLSR ID: 439780

IN 2003 5 BEDROOM 2 FULL BATHS DUPLEX + 2 BEDROOM GARAGE **DRIVEWAY FENCED-IN YARD 2** BOILERS \$879,000

**BATHS DUPLEX + PLAYROOM WITH** 1/2 BATH FENCED-IN YARD GARAGE AND DRIVEWAY \$499,000

BEDROOMS 1 FULL BATH + 2 ROOMS FULL BATH GARAGE AND YARD \$399.000

YONKERS TWO FAMILY FIRST TIME **AVAILABLE FOR SALE 3 BEDROOMS** 11/2 BATHS DUPLEX + 1 BEDROOM, 1 BATH + LARGE SUB CELLAR FENCED-IN YARD \$482,000

**MORRIS PARK** GRAND TWO FAMILY DETACHED BRICK HOME ON 50 X 100 LOT. 4 BEDROOMS. 1 BATH + 3 BEDROOM 1 BATH, PLUS FULL FINISHED WALKOUT **BASEMENT, DETACHED 2 CAR GARAGE** \$1,299,999

PELHAM BAY ONE FAMILY HOME. PLUS FINISHED BSMT, 3 BEDROOMS, 1 FULL BATH, DUPLEX + 2 ROOMS FULL BATH LAUNDRY & FENCED-IN YARD CLOSE TO #6 TRAIN \$549.000

PELHAM BAY 2 BEDROOMS, 1 BATH, 1000 SQ FT CO-OP, SPACIOUS ROOMS \$265.000

YONKERS BRONX RIVER RD **1 BEDROOM, 1 BATH, HIGH CEILINGS** AMPLE CLOSETS NEEDS TLC \$99,000