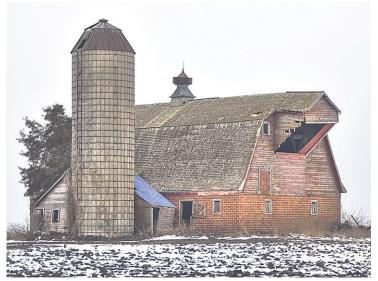

# Pop-up gallery to feature images of disappearing landscape

"Lone Barn" - photograph by Rachel Cain

photographer Rachel Cain will show her images of landscape and architecture at a one-day pop-up gallery at Ripple River Gallery near Bay Lake. The event is set for Saturday, August 3 from 12-5 p.m.

A photographer for over 15 years, Cain's subject matter is varied. "If I fall in love with a subject, it is fair game," she says. She is particularly drawn to old buildings, texture, architecture, landscapes and birds. Traveling the back roads of Minnesota, she captures images of the trappings of bygone eras—stately barns that have fallen victim to changing economies.

Cain, who lives in White Bear Lakes, says her goal with each photograph is to get to the 'essence' of the subject, eliminating distracting details. She enjoys the post-processing part of her work, using it to emphasize essential qualities. Cain has exhibited and earned awards at numerous venues around the region. Some of her images have been published in Capture Minnesota books.