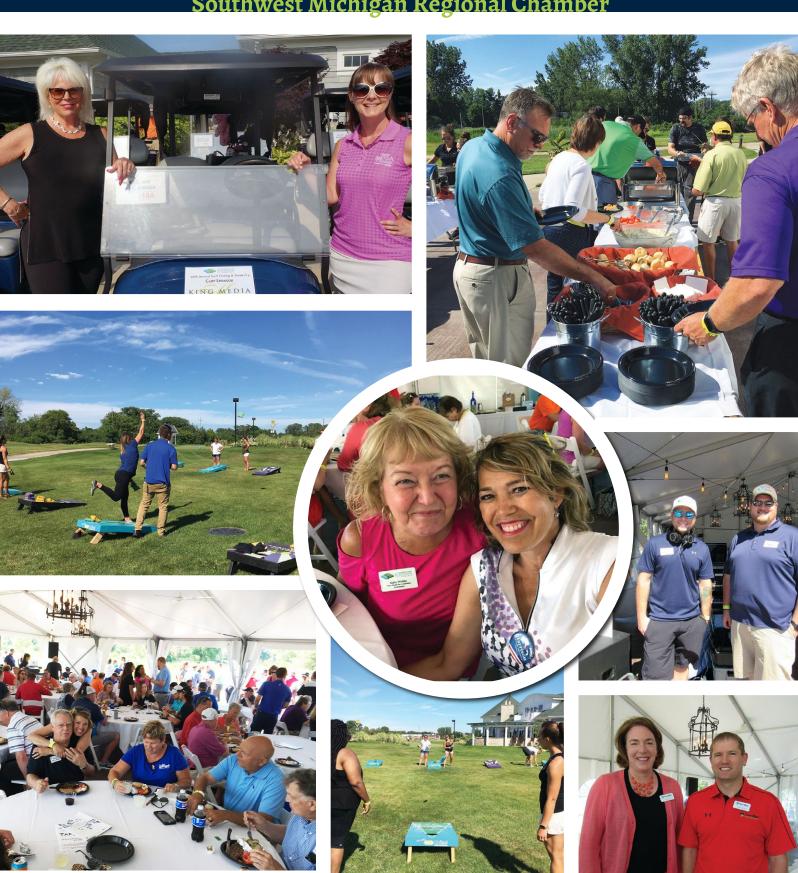

# Golf Outing & Steak Fry Southwest Michigan Regional Chamber

This is one of my favorite events each year! Last year was a bit of a warm day, but played some good golf, ate a delicious meal and networked all day long ...

...terrific event!

**Tony Ventimiglia** Combined Insurance Agencies, Inc.

#### 59th Annual Chamber Golf Outing & Steak Fry

Southwest Michigan Regional Chamber is proud to host this annual event in 2019 at the Harbor Shores Golf Club. This event gives our members the opportunity to "play like a pro" on the world-class Jack Nicholas 18-hole course in Benton Harbor, Michigan. This is a shotgun start, best-ball event.

This annual outing is a great chance to market your place of business or your organization to the men and women of the local business community who will be teeing it up on this fine summer day. If golf isn't for you, then join us for the Annual Chamber Steak Fry for games, prizes, music and networking over a steak dinner immediately following the golf outing.