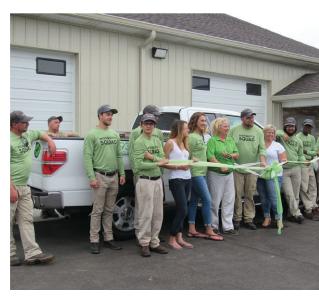

# Ribbon Cutting Events Southwest Michigan Regional Chamber

#### Celebrate Your Business with a Regional **Chamber Ribbon-Cutting Ceremony!**

A Ribbon-Cutting Ceremony is an important part of your overall marketing and advertising plan and is a great way to kick off the grand opening of a business. It offers an opportunity to meet key leaders in the community and get acquainted with your neighbors, Chamber members and potential customers. The Southwest Michigan Regional Chamber will assist you in planning a successful event for your company. Having participated in hundreds of ribbon-cutting ceremonies, we know how to get optimum exposure for your company.

Your Regional Chamber would be delighted to help your business celebrate with a Ribbon-Cutting Ceremony if the company has:

- Opened its doors in the last 12 months
- Changed ownership or is under new management
- Moved to a new location
- Been remodeled or expanded at its present location