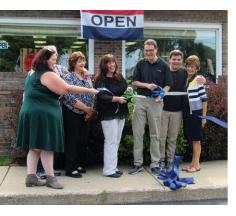

# Ribbon Cutting Events Southwest Michigan Regional Chamber

#### Celebrate Your Business with a Regional **Chamber Ribbon-Cutting Ceremony!**

A Ribbon-Cutting Ceremony is an important part of your overall marketing and advertising plan and is a great way to kick off the grand opening of a business. It offers an opportunity to meet key leaders in the community and get acquainted with your neighbors, Chamber members and potential customers. The Southwest Michigan Regional Chamber will assist you in planning a successful event for your company. Having participated in hundreds of ribbon-cutting ceremonies, we know how to get optimum exposure for your company.