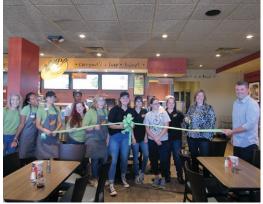

# Ribbon Cutting Events Southwest Michigan Regional Chamber

#### Celebrate Your Business with a Regional **Chamber Ribbon-Cutting Ceremony!**

A Ribbon-Cutting Ceremony is an important part of your overall marketing and advertising plan and is a great way to kick off the grand opening of a business. It offers an opportunity to meet key leaders in the community and get acquainted with your neighbors, Chamber members and potential customers. The Southwest Michigan Regional Chamber will assist you in planning a successful event for your company. Having participated in hundreds of ribbon-cutting ceremonies, we know how to get optimum exposure for your company.

Your Regional Chamber would be delighted to help your business celebrate with a Ribbon-Cutting Ceremony if the company has:

- Opened its doors in the last 12 months
- Changed ownership or is under new management
- Moved to a new location
- Been remodeled or expanded at its present location