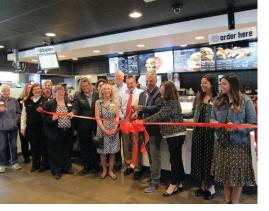

# Ribbon Cutting Events Southwest Michigan Regional Chamber

#### Celebrate Your Business with a Regional **Chamber Ribbon-Cutting Ceremony!**

A Ribbon-Cutting Ceremony is an important part of your overall marketing and advertising plan and is a great way to kick off the grand opening of a business. It offers an opportunity to meet key leaders in the community and get acquainted with your neighbors, Chamber members and potential customers. The Southwest Michigan Regional Chamber will assist you in planning a successful event for your company. Having participated in hundreds of ribbon-cutting ceremonies, we know how to get optimum exposure for your company.

Your Regional Chamber would be delighted to help your business celebrate with a Ribbon-Cutting Ceremony if the company has:

- Opened its doors in the last 12 months
- Changed ownership or is under new management
- Moved to a new location
- Been remodeled or expanded at its present location