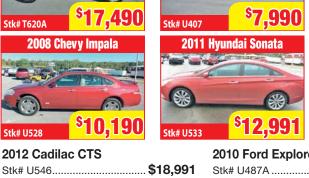

**2005 Mercury Sable** 69,000 Miles, Local Trade, Like New!

2013 Ford Edge SE

2013 Chevy Silverado 2500

2013 Chevy Traverse
Leather, DVD Player

2014 GMC Sierra 1500

SLE Package, 24,000 mi. Under Factory Warranty

**2013 Chevy Malibu** Like New!

**2013 Chevy Avalanche** 

**2014 Nissan Altima** 

**2013 Chevy Avalanche** 

2015 Chevy Impala Limited

**2014 GMC Sierra 2500 HD** One Owner, SLE Package

2014 GMC Sierra 1500 SLE