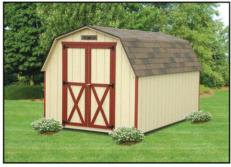

# Quality-Built SHEDS FOR LESS

**Quaker Shed** 

Mini Barn

#### We personally deliver all sheds and pass the savings to you!

- 23 sizes ranging from 4'x6' to 12'x28' or custom-built to your needs
- . Many styles to choose from
- Pressure treated 4x4 runners with wood siding (vinyl siding available)
- 2x4 construction
- We will custom-mix any color for your shed
- Windows are standard in all sheds
- We have models in stock for immediate delivery

Also Available: Utility Trailers (all sizes)
Tow Dollies • Chicken Coops • Dog House • Kennels

Before You Buy, Check Our Everyday Low Prices!!

Rent To Own

**Stop In For Details.** 

24/36 Month Plans Available. No Credit Check.

#### **FREE DELIVERY**

Within a 20-Mile Radius • Reasonable Fee Outside 20-Mile Radius Existing Sheds Moved!