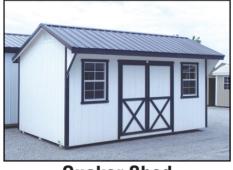

# Quality-Built SHEDS FOR LESS

**Quaker Shed** 

Mini Barn

#### We personally deliver all sheds and pass the savings to you!

- 23 sizes ranging from 4'x6' to 12'x28' or custom-built to your needs
- . Many styles to choose from
- Pressure treated 4x4 runners with wood siding (vinyl siding available)
- 2x4 construction
- We will custom-mix any color for your shed
- Windows are standard in all sheds
- We have models in stock for immediate delivery

Also Available: Utility Trailers (all sizes)
Tow Dollies • Chicken Coops • Dog House • Kennels

Before You Buy, Check Our Everyday Low Prices!!

Rent To Own

**Stop In For Details.** 

24/36 Month Plans Available. No Credit Check.

#### **FREE DELIVERY**

Within a 20-Mile Radius • Reasonable Fee Outside 20-Mile Radius Existing Sheds Moved!