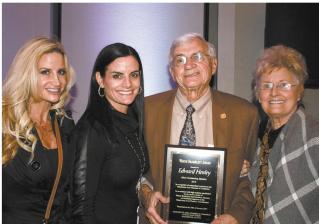

## **January 24th, 2019**

Tourism and Community

Development Award

Bonnie Gamble

**Small Business of the Year** Beans Creek Winery **Industry of the Year** Ravago Manufacturing

**Wayne Bramblett Award** Edward Henley