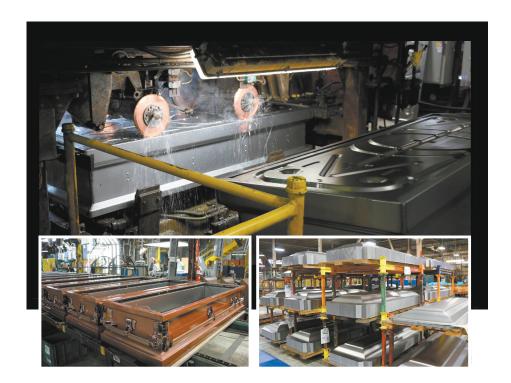

#### **Batesville Casket Company**

The story of Batesville Casket Company dates back to 1884 when it was first established as Batesville Coffin
Company in Batesville, Indiana. In
1906, John A. Hillenbrand purchased the struggling coffin company which produced hand-crafted solid wood coffins with ornate engravings and changed its name to Batesville Casket Company. More than a century later, Batesville remains a recognized leader in death care. Today, Batesville manufactures an expansive portfolio of metal and wood burial and cremation caskets. The company

has four manufacturing locations, with Manchester housing the largest metal manufacturing facility. The award-winning facility has produced high-quality steel caskets since its doors opened in 1970. Worldwide, Batesville employs approximately 3,000 people, including the 500 highly-trained associates that work at the Manchester facility. For more information visit batesville.com.