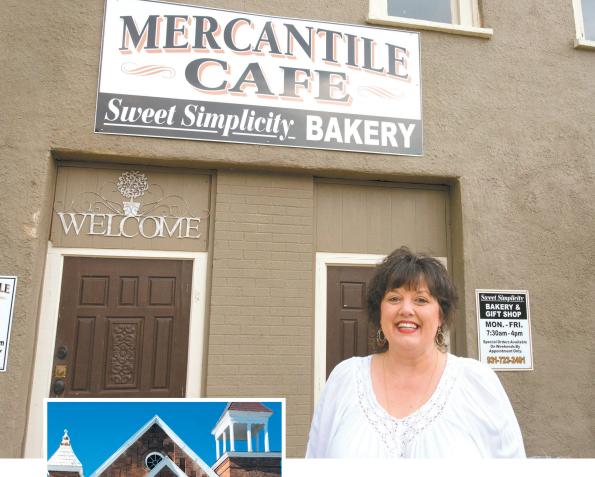

Born and raised in Manchester, Renee Holt bears witness to the promising transformation taking place. As a young girl, Renee and her family lived less than a mile from the square and she remembers walking to various downtown events. "When I was in high school, my mom and I used to drive around the square looking at the buildings and thinking about which one we were going to open a restaurant in," Renee says. That day finally came in January of 2014 when she and her sister Mysty Bynum started running an existing business called The Mercantile. "I knew that if I was ever going to have a business it was going to be on the square," Renee says. In the short span of five years, Renee never imagined the growth that would take place. "Between catering and the cafe, we're probably

## That's the goal, to get people down here and send them to other businesses

Renee Holt

serving an average of 200 people per day," Renee says. "It's been a good thing." The Mercantile serves plate lunches cafeteria style-hand-battered meats, fresh greens, and real mashed potatoes, with baked goods and desserts that are made in-house. And the best part? The food is ready when you walk in the door. Customers can also order from a full menu. The Merchantile is also the home of Sweet Simplicity Bakery and a unique gift shop that includes Renee's canned jams, jellies, pickles, and other jars filled with home-grown produce straight from the garden. Tennessee Crossroads recently filmed a segment at the cafe which captures some of the magic inside one of the oldest buildings on the square.