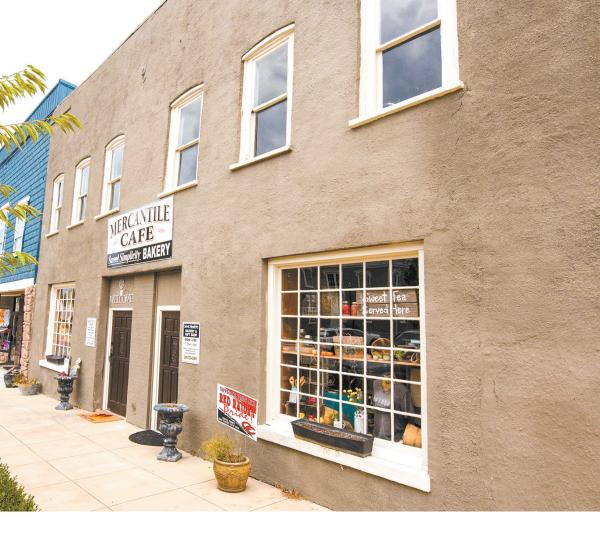

Born and raised in Manchester, Renee Holt bears witness to the promising transformation taking place. As a young girl, Renee and her family lived less than a mile from the square and she remembers walking to various downtown events. "When I was in high school, my mom and I used to drive around the square looking at the buildings and thinking about which one we were going to open a restaurant in," Renee says. That day finally came in January of 2014 when she and her sister Mysty Bynum started running an existing business called The Mercantile. "I knew that if I was ever going to have a business it was going to be on the square," Renee says. In the short span of five years, Renee never imagined the growth that would take place. "Between catering and the cafe, we're probably

## That's the goal, to get people down here and send them to other businesses

Renee Holt

serving an average of 200 people per day," Renee says. "It's been a good thing." The Mercantile serves plate lunches cafeteria style-hand-battered meats, fresh greens, and real mashed potatoes, with baked goods and desserts that are made in-house. And the best part? The food is ready when you walk in the door. Customers can also order from a full menu. The Merchantile is also the home of Sweet Simplicity Bakery and a unique gift shop that includes Renee's canned jams, jellies, pickles, and other jars filled with home-grown produce straight from the garden. Tennessee Crossroads recently filmed a segment at the cafe which captures some of the magic inside one of the oldest buildings on the square.