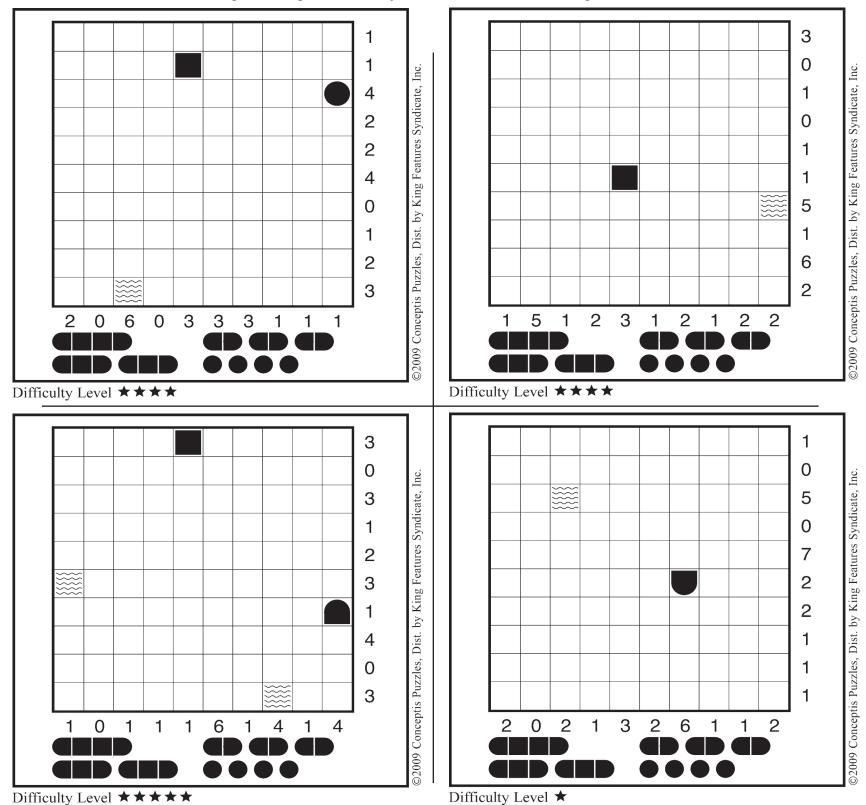

chigan with quality built portable buildings for over 25 yrs.

3209 E. Beaverton Road • Clare • (Voicemail) (989)386-8110 • Old US 127 to Surrey West on Surrey to Grant 1 mile north on Grant

Mon.-Fri. 7:30am-5:00pm • Saturday 8:30-3:00 & Evenings by Chance or Appointment • Closed Sunday

# **Battleships**

26

Each Battleship puzzle represents an ocean with a hidden fleet of ships, which may be oriented horizontally or vertically within the grid such that no ship touches another, not even diagonally. The numbers on the right and on the bottom of the grid show how many squares in the corresponding row and column are occupied by ship segments. Occasionally some squares may contain given ship or water segments to help start the puzzle. The object is to discover where all ships are located.



#### Hashi

Each puzzle is based on a rectangular arrangement of islands where the number in each island tells how many bridges are connected to it. The object is to connect all islands according to the number of bridges so there are no more than two bridges in the same direction. Bridges can only be vertical or horizontal and are not allowed to cross islands or other bridges. When completed, all bridges are interconnected, enabling passage from any island to another.



#### Cryptoquote

#### A X Y D L B A A X R is L O N G F E L L O W

One letter stands for another. In this sample, A is used for three L's, X for the two O's, etc. Single letters, apostrophes, and length and formation of words are all hints. The code letters are different for each puzzle.

| ACICQHDHVK FED WBVQCJ     | DZ