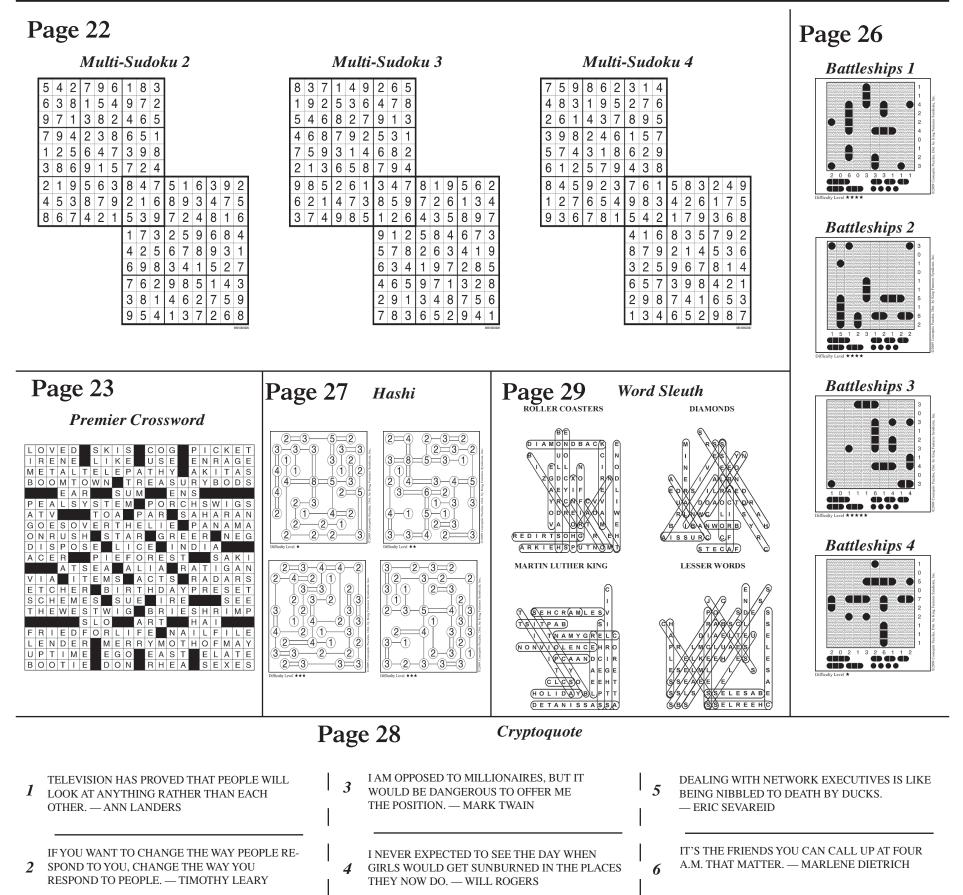

# TABLE OF CONTENTS

| CROSSWORDS, NUMBER PUZZLES, WORD GAMES    |
|-------------------------------------------|
| Thomas Joseph Crossword3, 7, 10           |
| Word Sleuth4, 29                          |
| Premier Crossword5, 8, 23, 30, 32, 33, 38 |
| Mega Maze6, 21                            |
| Conceptis Sudoku9, 11, 12, 17, 18         |
| Scramblers13, 19, 31                      |
| Conceptis Multi-Sudoku14, 22              |
| Wuzzles15                                 |
| Battleships16, 26                         |
| Hocus Focus                               |
| Hashi27                                   |
| Cryptoquote                               |