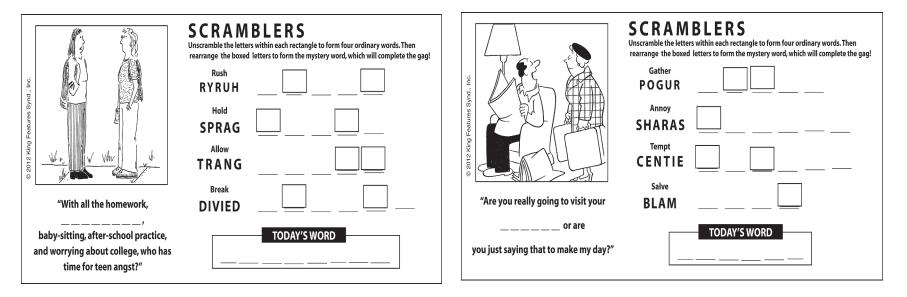

<br>9 |             |   | 5<br>2 |        |   |   |
|   |   | 9      |             |   | 7      |        |   |   |

©2005 Conceptis Puzzles, Dist. by King Features Syndicate, Inc.



|   |   | 5<br>4 |   |   |   | 7      |   |   |
|---|---|--------|---|---|---|--------|---|---|
|   |   | 4      | 3 |   | 1 | 2      |   |   |
| 9 |   |        |   | 2 |   |        |   | 5 |
|   | 5 |        |   |   |   |        | 2 |   |
|   |   | 9      |   | 7 |   | 4      |   |   |
|   | 6 |        |   |   |   |        | 7 |   |
| 2 |   |        |   | 6 |   |        |   | 8 |
|   |   | 7      | 9 |   | 4 | 3<br>6 |   |   |
|   |   | 8      |   |   |   | 6      |   |   |

©2005 Conceptis Puzzles, Dist. by King Features Syndicate, Inc.



©2005 Conceptis Puzzles, Dist. by King Features Syndicate, Inc.











Find at least six differences in details between panels.



3. Leg is moved. 4. Flower is missing. 5. Picture is higher. Differences: 1. Bottom of chair is different. 2. Tie is different.

Z



Find at least six differences in details between panels.

6. Sleeve is longer.



sidewalk. 6. Button is added. are not showing. 4. Sleeve is different. 5. Line is added to Differences: 1. Handle is missing. 2. Tire is different. 3. Fingers



Find at least six differences in details between panels.

Za, mar 31/  $\mathbf{v}$ V

DEP'T of WASTE

# **Hocus Focus**

20 SPECIAL SECTION MEDIANEWS GROUP

21

# Mega Maze

©2015 King Features Syndicate, Inc.



#### Multi-Sudoku

*ku* Each puzzle consists of two Sudoku grids overlapping each other. Note that overlapping areas comply with the rules of