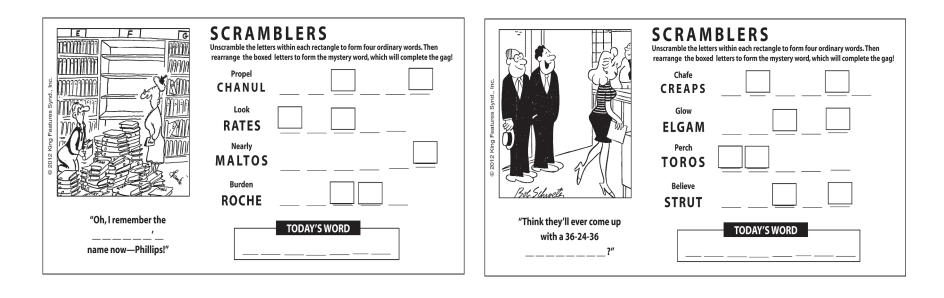

# TABLE OF CONTENTS

| CROSSWORDS, NUMBER PUZZLES, WORD GAMES    |
|-------------------------------------------|
| Thomas Joseph Crossword3, 7, 10           |
| Word Sleuth4, 29                          |
| Premier Crossword5, 8, 23, 30, 32, 33, 38 |
| Mega Maze6, 21                            |
| Conceptis Sudoku9, 11, 12, 17, 18         |
| Scramblers13, 19, 31                      |
| Conceptis Multi-Sudoku14, 22              |
| Wuzzles15                                 |
| Battleships16, 26                         |
| Hocus Focus                               |
| Hashi27                                   |
| Cryptoquote                               |