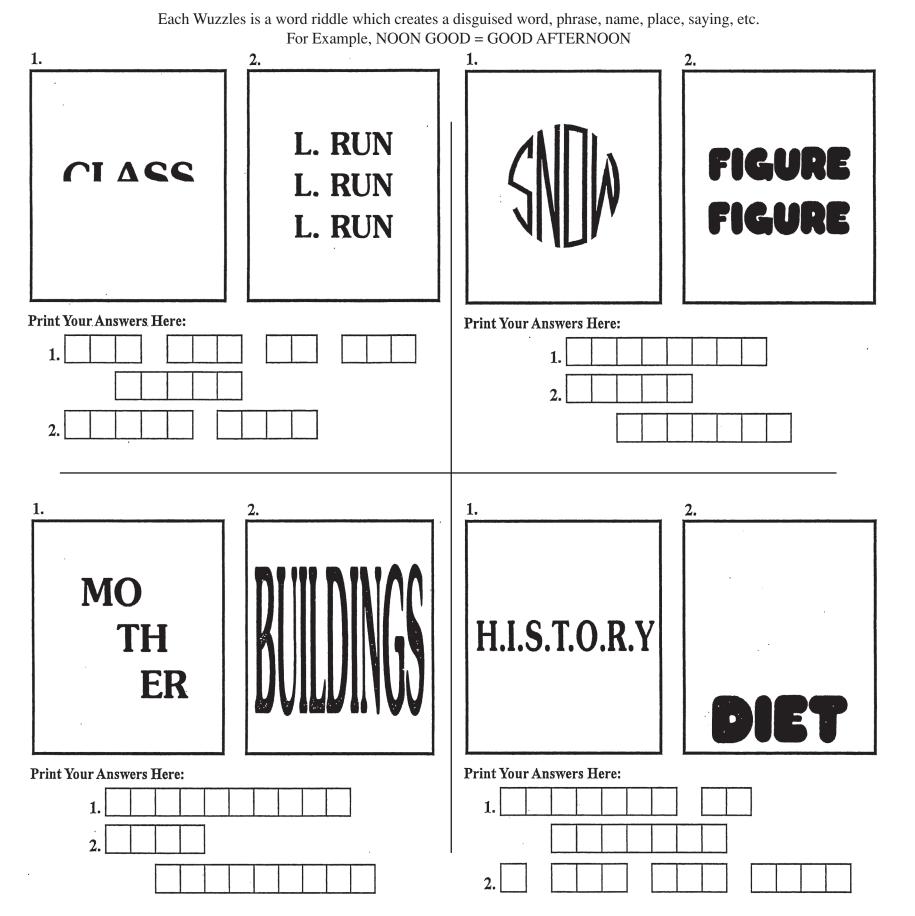

# TABLE OF CONTENTS

| CROSSWORDS, NUMBER PUZZLES, WORD GAMES    |
|-------------------------------------------|
| Thomas Joseph Crossword3, 7, 10           |
| Word Sleuth4, 29                          |
| Premier Crossword5, 8, 23, 30, 32, 33, 38 |
| Mega Maze6, 21                            |
| Conceptis Sudoku9, 11, 12, 17, 18         |
| Scramblers13, 19, 31                      |
| Conceptis Multi-Sudoku14, 22              |
| Wuzzles15                                 |
| Battleships16, 26                         |
| Hocus Focus                               |
| Hashi27                                   |
| Cryptoquote                               |