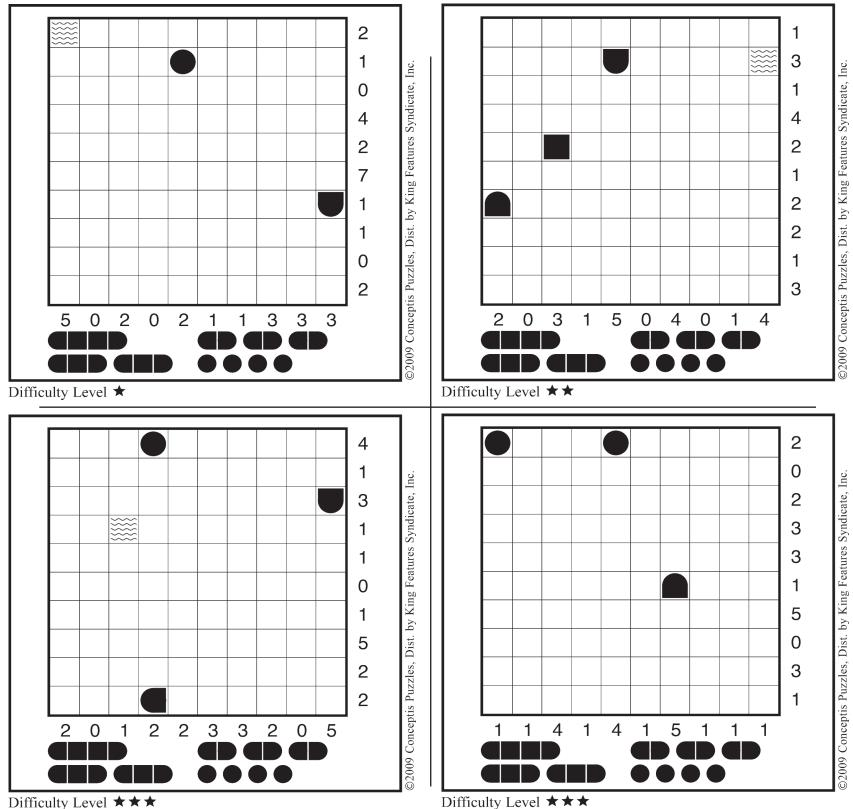

# TABLE OF CONTENTS

| CROSSWORDS, NUMBER PUZZLES, WORD GAMES    |
|-------------------------------------------|
| Thomas Joseph Crossword3, 7, 10           |
| Word Sleuth4, 29                          |
| Premier Crossword5, 8, 23, 30, 32, 33, 38 |
| Mega Maze6, 21                            |
| Conceptis Sudoku9, 11, 12, 17, 18         |
| Scramblers13, 19, 31                      |
| Conceptis Multi-Sudoku14, 22              |
| Wuzzles15                                 |
| Battleships16, 26                         |
| Hocus Focus                               |
| Hashi27                                   |
| Cryptoquote                               |