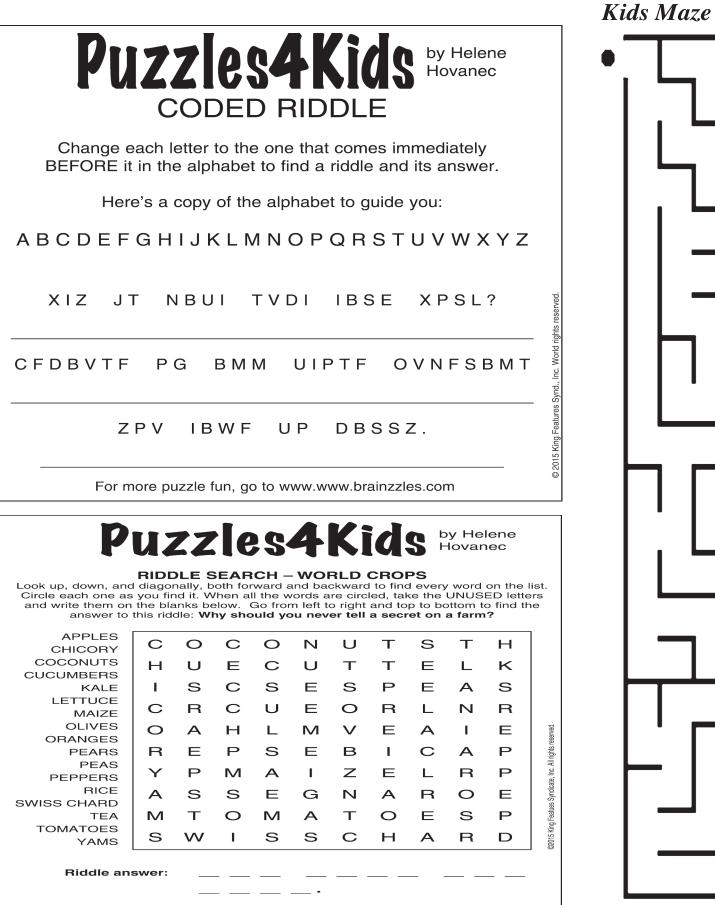

| Puzzles 4 Kids | 34, 35, 36, 37 |
|----------------|----------------|
| Kids' Maze     | 34, 35, 36, 37 |