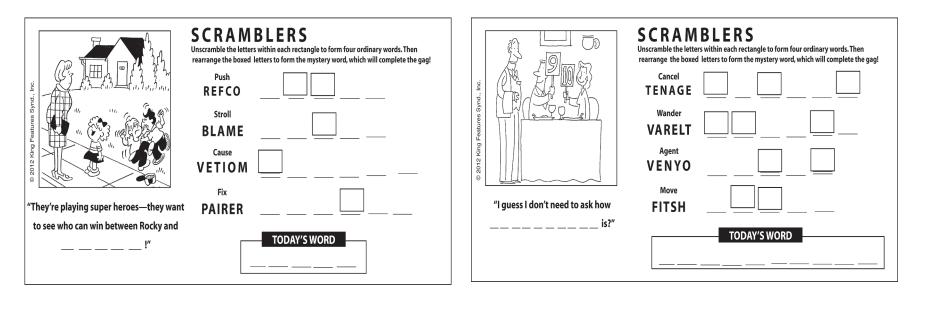

# TABLE OF CONTENTS

| CROSSWORDS, NUMBER PUZZLES, WORD GAMES    |
|-------------------------------------------|
| Thomas Joseph Crossword3, 7, 10           |
| Word Sleuth4, 29                          |
| Premier Crossword5, 8, 23, 30, 32, 33, 38 |
| Mega Maze6, 21                            |
| Conceptis Sudoku9, 11, 12, 17, 18         |
| Scramblers13, 19, 31                      |
| Conceptis Multi-Sudoku14, 22              |
| Wuzzles15                                 |
| Battleships16, 26                         |
| Hocus Focus                               |
| Hashi27                                   |
| Cryptoquote                               |