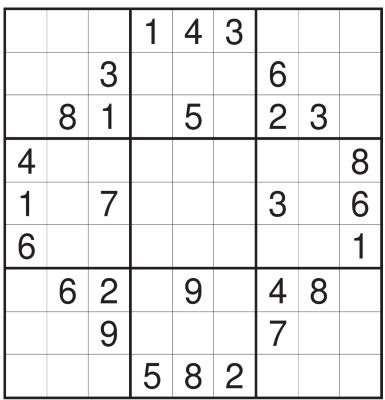

rs 1 to 9 in the empty squares so that each row, column and 3x3 box contains the same number only once

|   |   |        | 6           |   |        | 7      |   |   |
|---|---|--------|-------------|---|--------|--------|---|---|
|   |   |        | 6<br>8<br>9 |   |        | 3<br>8 |   |   |
| 7 | 4 | 1      | 9           |   |        |        |   |   |
|   |   |        |             |   |        | 6      | 5 | 7 |
|   |   |        |             | 1 |        |        |   |   |
| 5 | 6 | 3      |             |   |        |        |   |   |
|   |   | 8      |             |   | 5      | 4      | 3 | 9 |
|   |   | 5<br>9 |             |   | 5<br>2 |        |   |   |
|   |   | 9      |             |   | 7      |        |   |   |

©2005 Conceptis Puzzles, Dist. by King Features Syndicate, Inc.



|   |   | 5<br>4 |   |   |   | 7      |   |   |
|---|---|--------|---|---|---|--------|---|---|
|   |   | 4      | 3 |   | 1 | 2      |   |   |
| 9 |   |        |   | 2 |   |        |   | 5 |
|   | 5 |        |   |   |   |        | 2 |   |
|   |   | 9      |   | 7 |   | 4      |   |   |
|   | 6 |        |   |   |   |        | 7 |   |
| 2 |   |        |   | 6 |   |        |   | 8 |
|   |   | 7      | 9 |   | 4 | 3<br>6 |   |   |
|   |   | 8      |   |   |   | 6      |   |   |

©2005 Conceptis Puzzles, Dist. by King Features Syndicate, Inc.



©2005 Conceptis Puzzles, Dist. by King Features Syndicate, Inc.











Find at least six differences in details between panels.



3. Leg is moved. 4. Flower is missing. 5. Picture is higher. Differences: 1. Bottom of chair is different. 2. Tie i