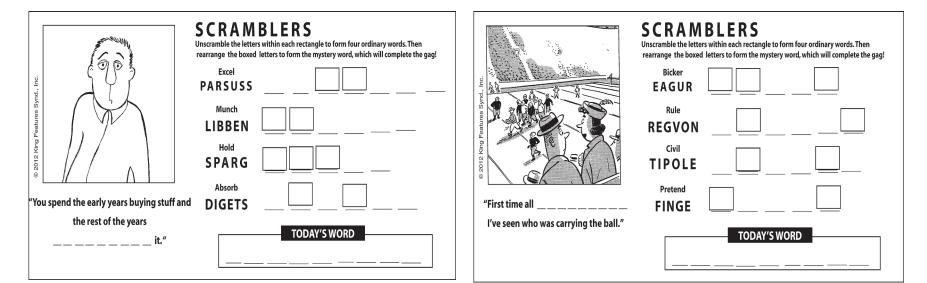

# TABLE OF CONTENTS

| CROSSWORDS, NUMBER PUZZLES, WORD GAMES    |
|-------------------------------------------|
| Thomas Joseph Crossword3, 7, 10           |
| Word Sleuth4, 29                          |
| Premier Crossword5, 8, 23, 30, 32, 33, 38 |
| Mega Maze6, 21                            |
| Conceptis Sudoku9, 11, 12, 17, 18         |
| Scramblers13, 19, 31                      |
| Conceptis Multi-Sudoku14, 22              |
| Wuzzles15                                 |
| Battleships16, 26                         |
| Hocus Focus                               |
| Hashi27                                   |
| Cryptoquote                               |