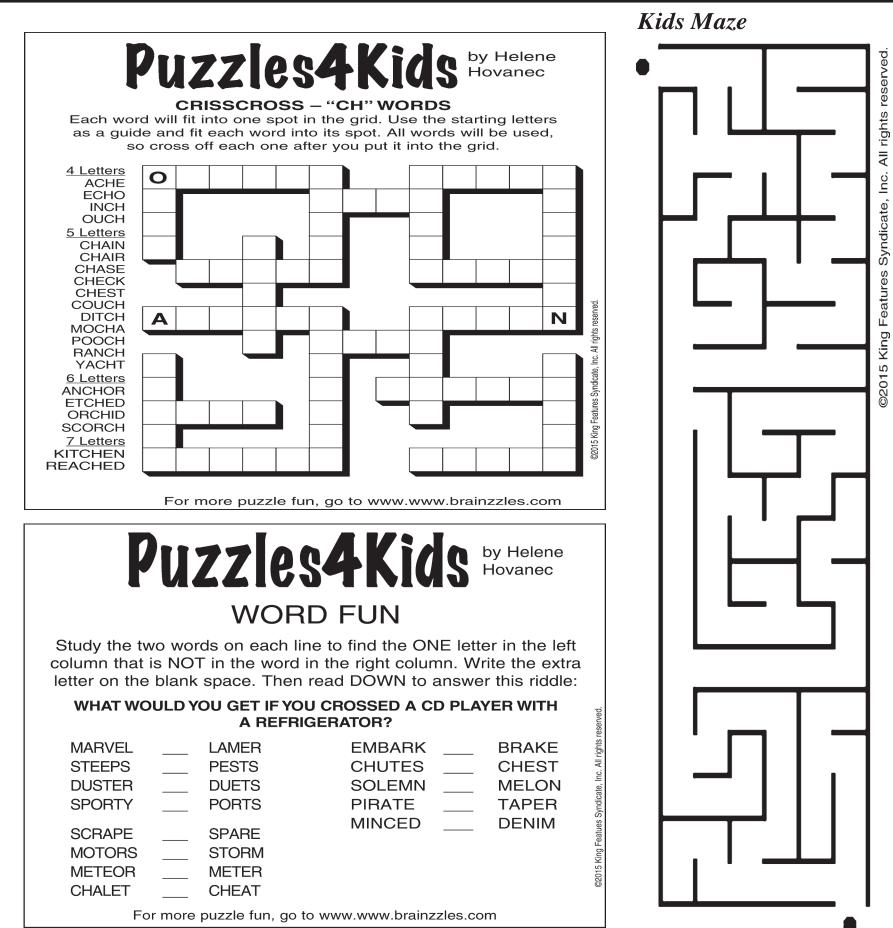

| Puzzles 4 Kids | 34, 35, 36, 37 |
|----------------|----------------|
| Kids' Maze     | 34, 35, 36, 37 |