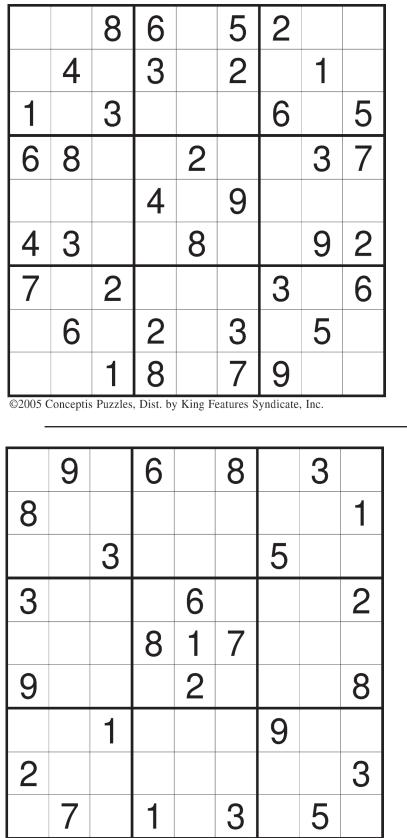

<b>a</b> 9 |          |     |                    | Amoc             |          |          |             |       |     | <b>19</b> Gu<br>20 Be |        | 11     |        |        |          |
| 2                                                                    |       | 1/       | Rest             | uem              | of Ri           | да         |          |     | 701                | Drop             | neavi    | тy       |             |       | 1.  | 20 De                 | 1016   |        |        |        |          |

SUNDAY, FEBRUARY 23, 2020

18

43

97

## Sudoku

Sudoku is a number-placing puzzle based on a 9x9 grid with several given numbers. The object is to place the numbers 1 to 9 in the empty squares so that each row, column and 3x3 box contains the same number only once











#### CROSSWORD THOMAS JOSEPH

| 1  | 2  | 3  | 4  |    | 5  | 6  | 7  | 8  | 9  | 10 |
|----|----|----|----|----|----|----|----|----|----|----|
| 11 |    |    |    |    | 12 |    |    |    |    |    |
| 13 |    |    |    |    | 14 |    |    |    |    |    |
| 15 |    |    |    | 16 |    |    |    |    |    |    |
|    |    | 17 |    |    |    | 18 |    | 19 | 20 | 21 |
| 22 | 23 |    |    |    | -  | 24 |    |    |    |    |
| 25 |    |    |    |    |    |    |    | 26 |    |    |
| 27 |    |    | 28 | 29 |    | 30 | 31 |    |    |    |
| 32 |    |    |    |    | -  | 33 |    |    |    |    |
|    |    | 1  | 34 |    | 35 |    |    |    | 36 | 37 |
| 38 | 39 | 40 |    |    |    |    | 41 |    |    |    |
| 42 |    |    |    |    |    |    | 43 |    |    |    |
| 44 |    |    |