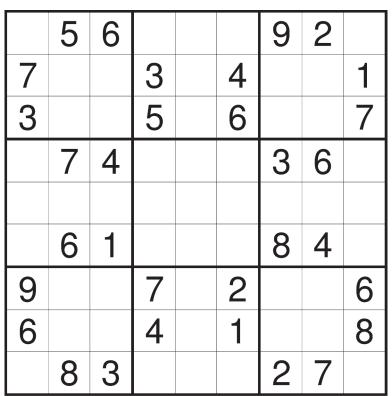

Each Battleship puzzle represents an ocean with a hidden fleet of ships, which may be oriented horizontally or vertically within the grid such that no ship touches another, not even diagonally. The numbers on the right and on the bottom of the grid show how many squares in the corresponding row and column are occupied by ship segments. Occasionally some squares may contain given ship or water segments to help start the puzzle. The object is to discover where all ships are located.



# Sudoku

Sudoku is a number-placing puzzle based on a 9x9 grid with several given numbers. The object is to place the numbers 1 to 9 in the empty squares so that each row, column and 3x3 box contains the same number only once







<sup>©2005</sup> Conceptis Puzzles, Dist. by King Features Syndicate, Inc.



#### Sudoku

Sudoku is a number-placing puzzle based on a 9x9 grid with several given numbers. The object is to place the numbers 1 to 9 in the empty squares so that each row, column and 3x3 box contains the same number only once

|   |   |        | 6           |   |        | 7      |   |   |
|---|---|--------|-------------|---|--------|--------|---|---|
|   |   |        | 6<br>8<br>9 |   |        | 3<br>8 |   |   |
| 7 | 4 | 1      | 9           |   |        |        |   |   |
|   |   |        |             |   |        | 6      | 5 | 7 |
|   |   |        |             | 1 |        |        |   |   |
| 5 | 6 | 3      |             |   |        |        |   |   |
|   |   | 8      |             |   | 5      | 4      | 3 | 9 |
|   |   | 5<br>9 |             |   | 5<br>2 |        |   |   |