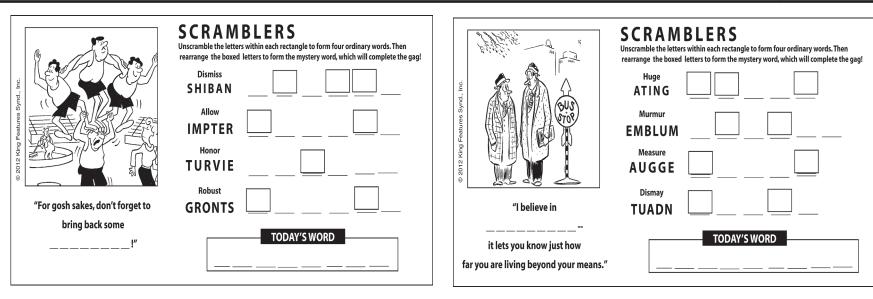

| 5<br>9 |             |   | 5<br>2 |        |   |   |
|   |   | 9      |             |   | 7      |        |   |   |

©2005 Conceptis Puzzles, Dist. by King Features Syndicate, Inc.



|   |   | 5<br>4 |   |   |   | 7      |   |   |
|---|---|--------|---|---|---|--------|---|---|
|   |   | 4      | 3 |   | 1 | 2      |   |   |
| 9 |   |        |   | 2 |   |        |   | 5 |
|   | 5 |        |   |   |   |        | 2 |   |
|   |   | 9      |   | 7 |   | 4      |   |   |
|   | 6 |        |   |   |   |        | 7 |   |
| 2 |   |        |   | 6 |   |        |   | 8 |
|   |   | 7      | 9 |   | 4 | 3<br>6 |   |   |
|   |   | 8      |   |   |   | 6      |   |   |

©2005 Conceptis Puzzles, Dist. by King Features Syndicate, Inc.



©2005 Conceptis Puzzles, Dist. by King Features Syndicate, Inc.











Find at least six differences in details between panels.



3. Leg is moved. 4. Flower is missing. 5. Picture is higher. Differences: 1. Bottom of chair is different. 2. Tie is different.

Z



Find at least six differences in details between panels.

6. Sleeve is longer.



sidewalk. 6. Button is added. are not showing. 4. Sleeve is different. 5. Line is added to Differences: 1. Handle is missing. 2. Tire is different. 3. Fingers



Find at least six differences in details between panels.

Za, mar 31/  $\mathbf{v}$ V

DEP'T of WASTE

# **Hocus Focus**

20 SPECIAL SECTION MEDIANEWS GROUP

21

# Mega Maze

©2015 King Features Syndicate, Inc.



#### Multi-Sudoku

*ku* Each puzzle consists of two Sudoku grids overlapping each other. Note that overlapping areas comply with the rules