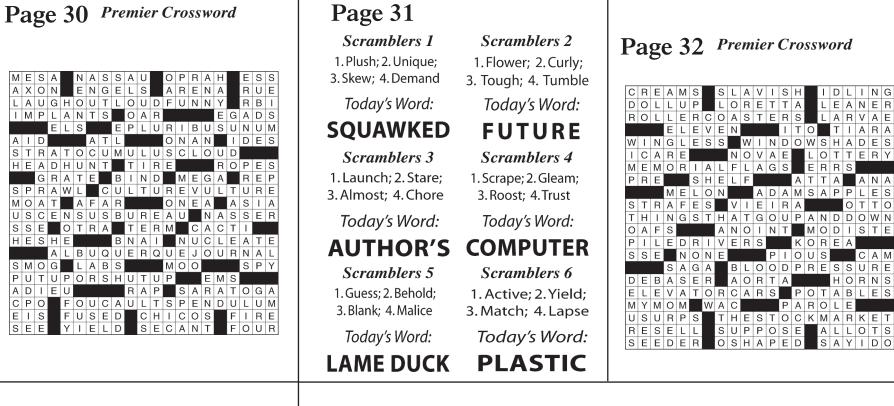

# TABLE OF CONTENTS

| CROSSWORDS, NUMBER PUZZLES, WORD GAMES    |
|-------------------------------------------|
| Thomas Joseph Crossword3, 7, 10           |
| Word Sleuth4, 29                          |
| Premier Crossword5, 8, 23, 30, 32, 33, 38 |
| Mega Maze6, 21                            |
| Conceptis Sudoku9, 11, 12, 17, 18         |
| Scramblers13, 19, 31                      |
| Conceptis Multi-Sudoku14, 22              |
| Wuzzles15                                 |
| Battleships16, 26                         |
| Hocus Focus                               |
| Hashi27                                   |
| Cryptoquote                               |