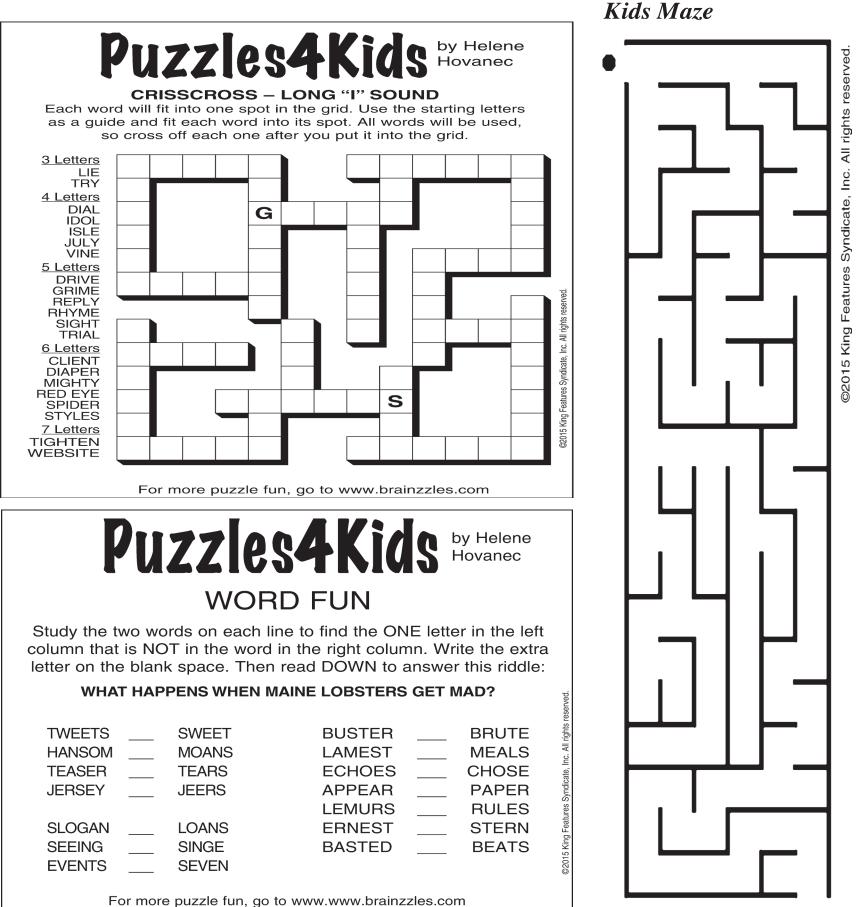

| Puzzles 4 Kids | 34, 35, 36, 37 |
|----------------|----------------|
| Kids' Maze     | 34, 35, 36, 37 |