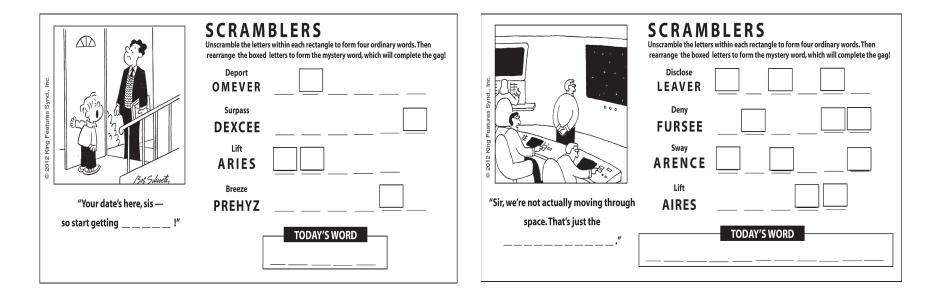

5<br>9 |             |   | 5<br>2 |        |   |   |
|   |   | 9      |             |   | 7      |        |   |   |

©2005 Conceptis Puzzles, Dist. by King Features Syndicate, Inc.



|   |   | 5<br>4 |   |   |   | 7      |   |   |
|---|---|--------|---|---|---|--------|---|---|
|   |   | 4      | 3 |   | 1 | 2      |   |   |
| 9 |   |        |   | 2 |   |        |   | 5 |
|   | 5 |        |   |   |   |        | 2 |   |
|   |   | 9      |   | 7 |   | 4      |   |   |
|   | 6 |        |   |   |   |        | 7 |   |
| 2 |   |        |   | 6 |   |        |   | 8 |
|   |   | 7      | 9 |   | 4 | 3<br>6 |   |   |
|   |   | 8      |   |   |   | 6      |   |   |

©2005 Conceptis Puzzles, Dist. by King Features Syndicate, Inc.



©2005 Conceptis Puzzles, Dist. by King Features Syndicate, Inc.











Find at least six differences in details between panels.



3. Leg is moved. 4. Flower is missing. 5. Picture is higher. Differences: 1. Bottom of chair is different. 2. Tie is different.

Z



Find at least six differences in details between panels.

6. Sleeve is longer.



sidewalk. 6. Button is added. are not showing. 4. Sleeve is different. 5. Line is added to Differences: 1. Handle is missing. 2. Tire is different. 3. Fingers



Find at least six differences in details between panels.

Za, mar 31/  $\mathbf{v}$ V

DEP'T of WASTE

# **Hocus Focus**

20 SPECIAL SECTION MEDIANEWS GROUP

21

# Mega Maze

©2015 King Features Syndicate, Inc.



#### Multi-Sudoku

*ku* Each puzzle consists of two Sudoku grids overlapping each other. Note that overlapping areas comply with the rules o