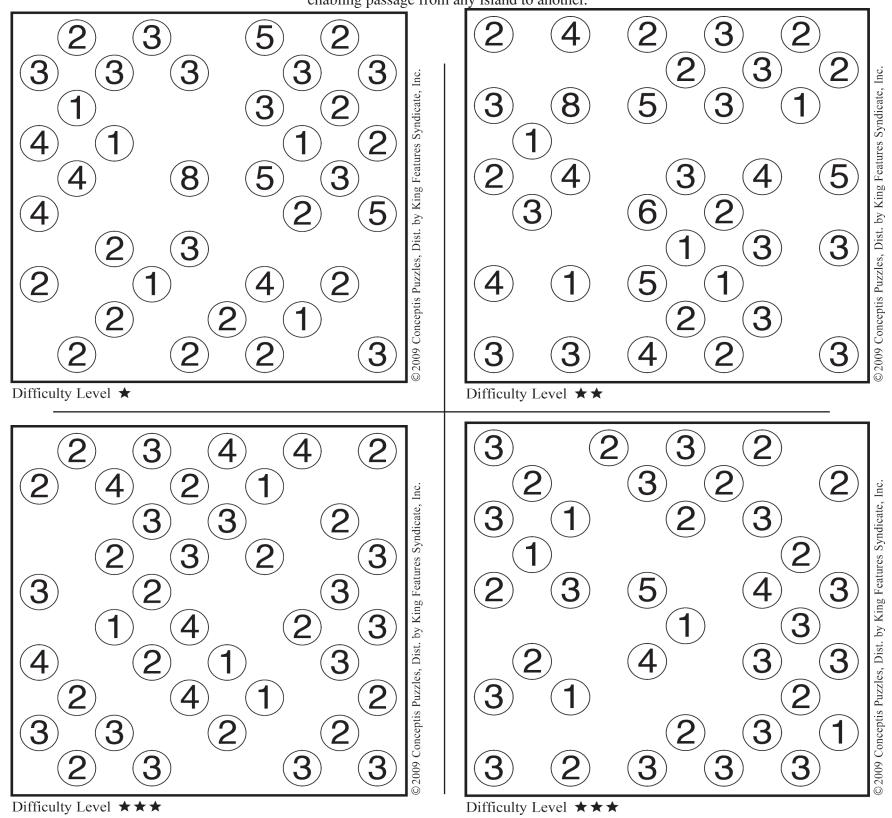

another, not even diagonally. The numbers on the right and on the bottom of the grid show how many squares in the corresponding row and column are occupied by ship segments. Occasionally some squares may contain given ship or water segments to help start the puzzle. The object is to discover where all ships are located.



#### Hashi

Each puzzle is based on a rectangular arrangement of islands where the number in each island tells how many bridges are connected to it. The object is to connect all islands according to the number of bridges so there are no more than two bridges in the same direction. Bridges can only be vertical or horizontal and are not allowed to cross islands or other bridges. When completed, all bridges are interconnected, enabling passage from any island to another.



#### Cryptoquote

#### A X Y D L B A A X R is L O N G F E L L O W

One letter stands for another. In this sample, A is used for three L's, X for the two O's, etc. Single letters, apostrophes, and length and formation of words are all hints. The code letters are different for each puzzle.

| ACICQHDHVK FED WBVQCJ     | DZ QUI TLJC CU PMLJVO    |
|---------------------------|--------------------------|
| AFEA WCVWIC LHII IVVP EA  | CMO TLQ BOUBGO FOXBUJH   |
|                           | CU QUI, PMLJVO CMO TLQ   |
| EKXAFHKT BEAFCB AFEK CESF | QUI FOXBUJH CU BOUBGO.   |
| VAFCB. — EKK IEKJCBD      | — CDRUCMQ GOLFQ          |
|                           |                          |
| E ZG PTTPIAC OP           | J XZRZS ZMTZDFZE FB HZZ  |
| GEHHEPWZEFAI, NLO EO      | FWZ EYC GWZX IJSUH