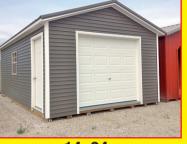

### **INVEST YOUR TAX RETURN ON A BUILDING YOU CAN ENJOY FOR YEARS TO COME!!**

12x16 Gable 24 ft. Lofts \$3,676 \$171 Month

14x28 High Barn 8x7 Roll Up Do ft. Loft, Side Entry Door \$5,960 \$276 Month

12x16 Shake Vinyl on Front, 2 Windows, Double Doors \$4,711 \$219 Month

14x24 2 Windows, 8x7 Insulated Garage Door, Side Entry Door \$6,060 \$281 Month

**Statewide Delivery - Free Delivery w/ in 70 miles!** 

Supplying Michigan with quality built portable buildings for over 25 yrs.