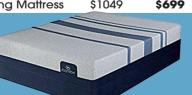

Memory Foam

COMPARE AT NOW!

\$759

\$1049

\$1699

Queen Mattress was \$1799

\$1139

\$1579

\$2549

**Twin Mattress** 

**King Mattress** 

Full Mattress

8 - MID MICHIGAN BUYERS GUIDE - A Publication of MORNING STAR PUBLISHING COMPANY ... Sunday, March 1, 2020

10 - MID MICHIGAN BUYERS GUIDE - A Publication of MORNING STAR PUBLISHING COMPANY ... Sunday, March 1, 2020