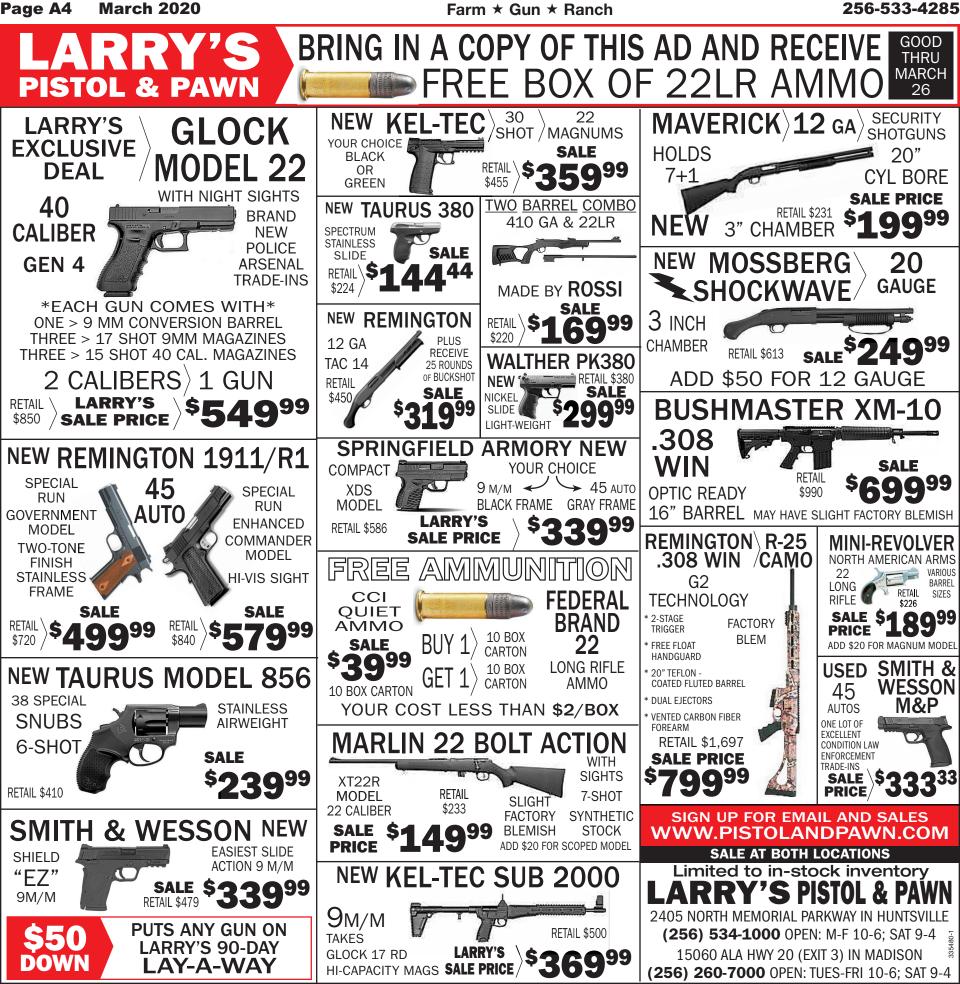

#### Guns & Rifles

\$50 DOWN PUTS ANY Gun on Larry's 90-Day Lay-A-Way. 256-260-7000; 256-534-1000.

Need a job change? Check our TNValleyStuff Employment ads today.

BRING IN A COPY of this ad and receive free box of 22LR Ammo. Good through March 26, 2020. 256-260-7000; 256-534-1000.

BUSHMASTER XM-10 .308 WIN Optic Ready, 16" Barrel. \$699.99. 256-260-7000; 256-534-1000

GLOCK MODEL 22 40 Caliber Gen. 4 With night sights, brand new Police Arsenal trade-ins. \$549.99. 256-260-7000; 256-534-1000.

tory Blemish. Add \$20 for Scoped 256-260-7000; 256-534-1000. Model. \$149.99. 256-260-7000; 256-534-1000.

**MAVERICK 12GA SECURI-**TY SHOTGUNS 20" CYL BORE Holds 7 + 1, 3" Chamber, \$199.99. 256-260-7000; 256-534-1000.

MINI-REVOLVER NORTH AMERICAN ARMS 22 Long Rifle, \$189.99. 256-260-7000; 256-534-1000.

NEW KEL-TEC 30 SHOT, 22 Magnums. Your choice black or green. \$359.99. 256-260-7000; 256-534-1000.

NEW KEL-TEC SUB 2000 9M/M Takes Glock 17 RD Hi-Capacity Mags, \$369.99. 256-260-7000; 256-534-1000.

MARLIN 22 BOLT ACTION NEW MOSSBERG SHOCK- NEW TAURUS MODEL 856 TWOBARRELCOMBO410GA LANDSCAPE TRAILERS IN XT22R Model 22 Caliber with sights WAVE 20 Gauge 3" Chamber, 38 Special Snub 6-Shot, Stainless & 22LR made by Rossi, 169.99, 256-7-Shot Synthetic Stock. Slight Fac- \$249.99. Add \$50 for 12 Gauge.

> NEW REMINGTON 12 GA TAC 14 plus receive 25 rounds of Buckshot, \$319.99. 256-260-7000; 256-534-1000.

**NEW REMINGTON 1911/R1** 45 Auto Special Run Government Model Two-Tone Finish Stainless Frame \$499.99. 256-260-7000; 256-534-1000

**NEW REMINGTON 1911/R1** 45 Auto Special Run Enhanced Commander Model HI-VIS Sight. \$579. 256-260-7000; 256-534-1000

NEW TAURUS 380 SPEC-TRUM Stainless Slide \$144.44. 256-260-7000; 256-534-1000.

Airweight, \$239.99. 256-260-7000; 260-7000; 256-534-1000. 256-534-1000.

REMINGTON .308 WIN R-25 special car, truck or SUV? Camo G2 Technology 2-Stage Trigger, free flat handguard, 20" Teflon coated fluted barrel, dual ejectors, vented carbon fiber forearm, \$799.99. 256-260-7000; 256-534-1000

SMITH & WESSON M&P Used 45 Autos one lot of excellent condition Law Enforcement Trade-ins, \$333.33. 256-260-7000; 256-534-1000

SMITH & WESSON NEW Shield "EZ" 9 M/M Easiest Slide Action 9 M/M, 339.99. 256-260-7000; 256-534-1000.