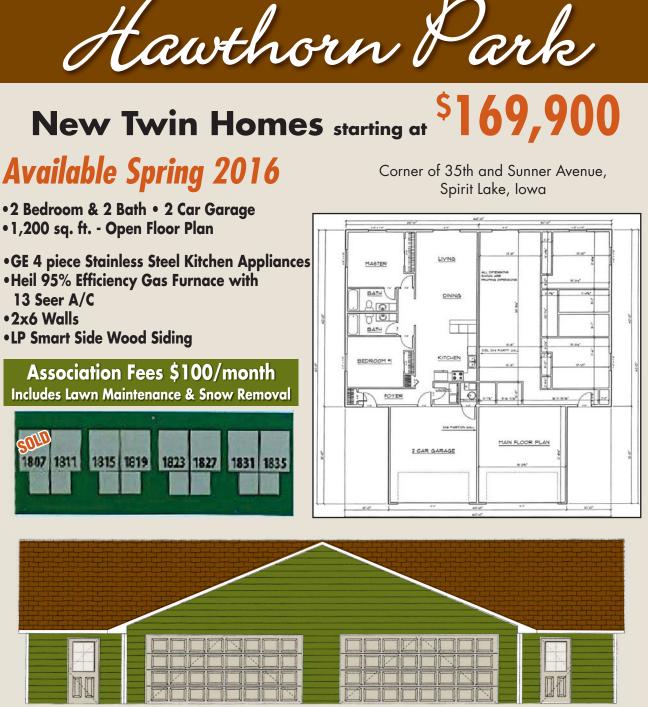

k. Thanks to the Okoboji Yacht Club for loaning their speaker system so the birds of the feather stayed together!

Our artistic team made it possible for everyone to be "Part of the Art." Thanks to our photographer-in the-sky, Judy Hemphill, and her pilot, Phil Smith, from Leading Edge Aviation. Kudos to Sara Lynn Dunkerson of Ankeny, Iowa, this year's contest winner. Art Director Chad Branham rendered Sara Lynn's design and did the math to figure how giant to make the goldfinch without knowing how many people would show up or what colors they would wear! Chad and his wife, Marta Barnard, were also responsible for guiding volunteers into the design.

Sincerely,

Jane Shuttleworth Iowa Lakeside Laboratory Education Coordinator Lisa Roti **Executive Director, Friends of Lakeside Lab** 







Contact 515-890-1528



## Moms And Tots

Moms and Tots of Spirit Lake invites all moms and their children age 5 and under to join them as they encourage one another to be the best moms they can be. Mom time mornings are held at the Good News Community Church in Okoboji on the 1st and 3rd Wednesday of each month throughout the school year from 9:00am – 11:00am. Childcare is provided. Moms and Tots creating connections with Moms, Kids and God. For more information, email motsspiritlake@gmail.com.

## **RIDES** Meeting

Notice is hereby given that the Regional Transit Authority dba RIDES Board of Directors will conduct their regular business meeting on Thursday, February 18, 2016. The meeting will be held at the Regional Transit Authority Office, 522 10th Avenue East, Spencer, IA. The meet