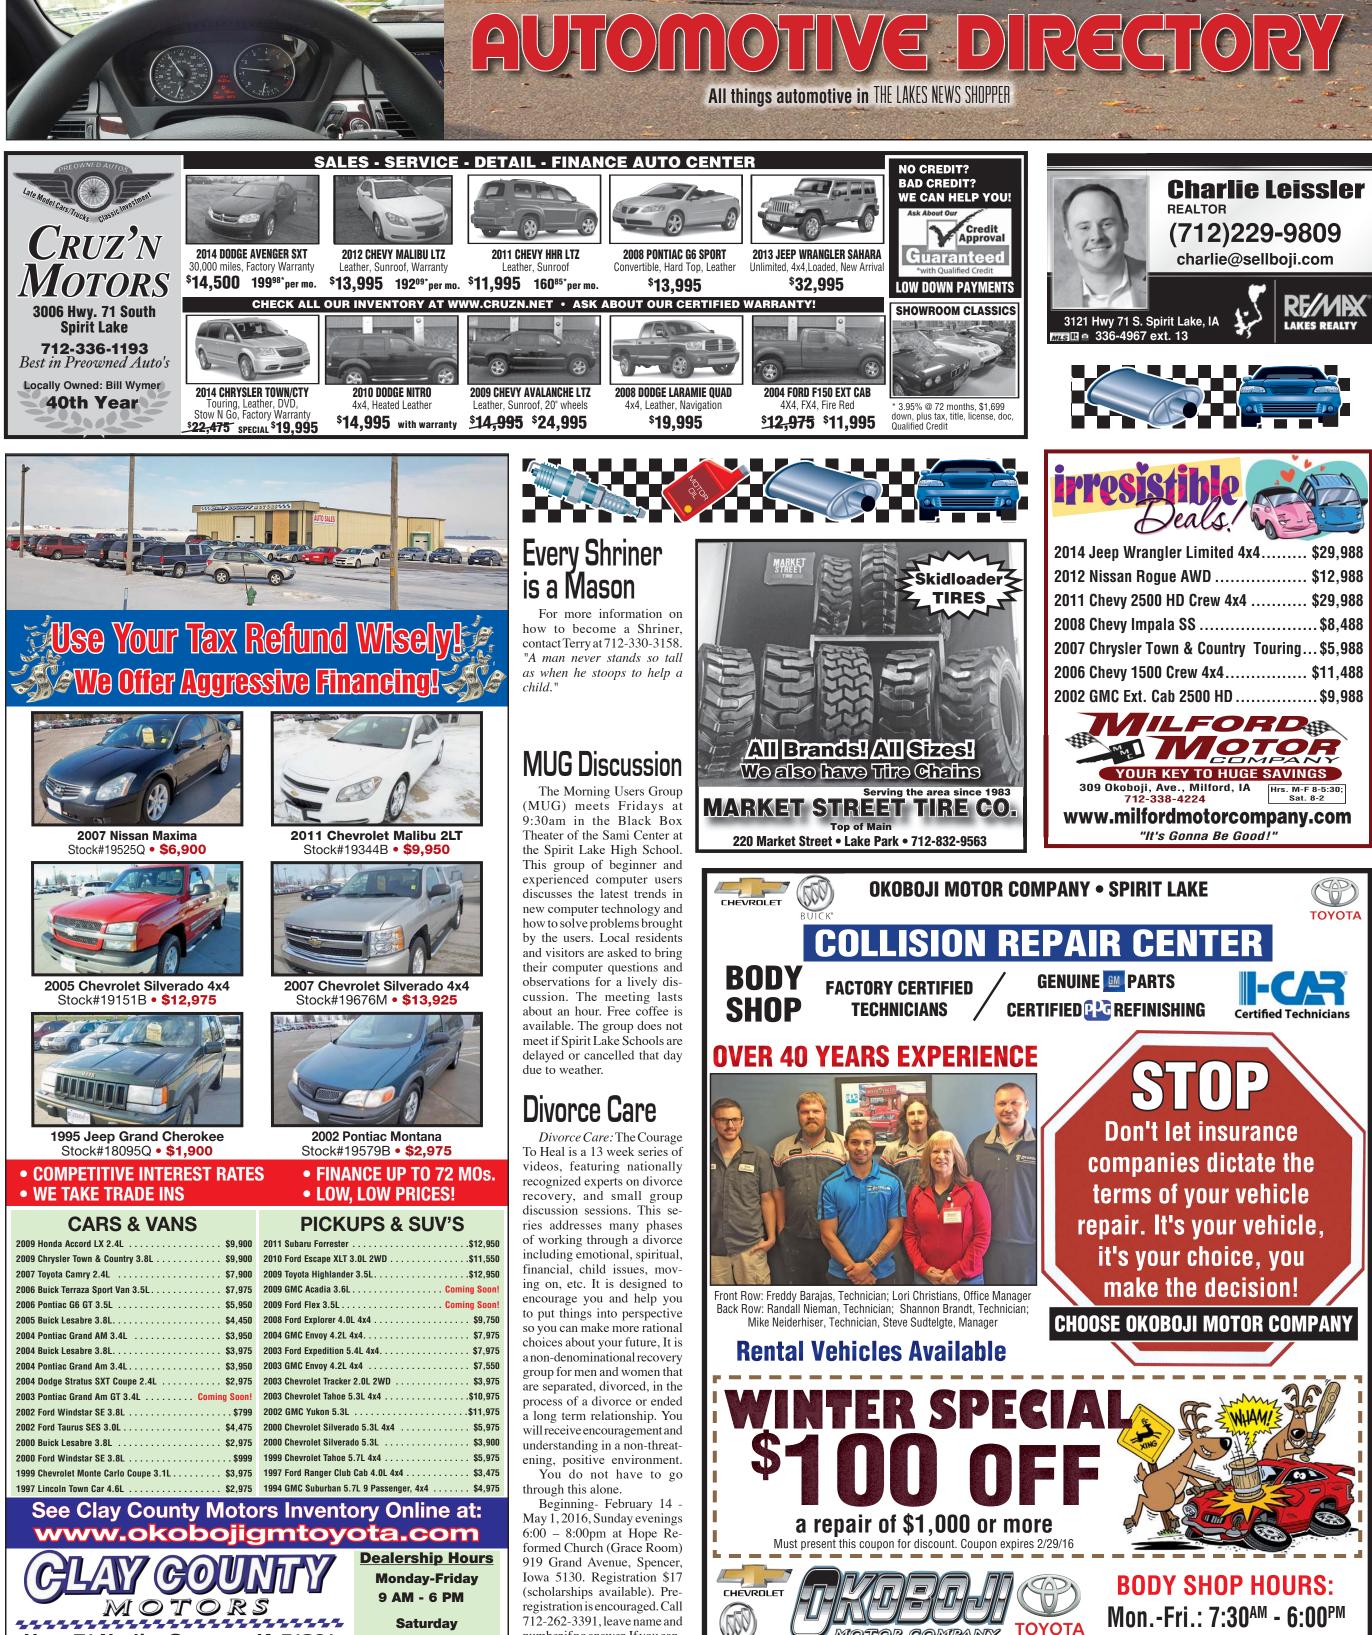

Jackie Bird. The event is free of charge and the public is encouraged to attend.

The dance she will be performing is a dance for healing that has been passed down through her family from generation to generation. Not only does Jackie perform, but also her husband, her children, her sisters and their children, and her parents. The hoops she uses stand for the circle of life. Jackie will perform the story of creation with her hoops.

Jackie will be performing on Tuesday, February 16, 2016. She will be performing in the Emmetsburg Campus gymnasium at 10:00am and in the Estherville Campus gymnasium at 1:00pm.

Jackie will deliver a powerful representation of creation with her hoops. For more information, call Katie Larson, Student Activities Coordinator Estherville Campus, at 712-362-8367.







| 2009 Honda Accord LX 2.4L \$9,900             | 2011 Subaru Forrester                      |
|-----------------------------------------------|--------------------------------------------|
| 2009 Chrysler Town & Country 3.8L \$9,900     | 2010 Ford Escape XLT 3.0L 2WD              |
| 2007 Toyota Camry 2.4L \$7,900                | 2009 Toyota Highlander 3.5L\$1             |
| 2006 Buick Terraza Sport Van 3.5L \$7,975     | 2009 GMC Acadia 3.6L Coming 3              |
| 2006 Pontiac G6 GT 3.5L \$5,950               | 2009 Ford Flex 3.5L Coming 3               |
| 2005 Buick Lesabre 3.8L                       | 2008 Ford Explorer 4.0L 4x4 \$             |
| 2004 Pontiac Grand AM 3.4L \$3,950            | 2004 GMC Envoy 4.2L 4x4 \$                 |
| 2004 Buick Lesabre 3.8L \$3,975