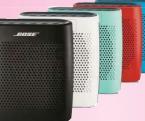

#### SOUNDLINK COLOR

Warm sounding Bluetooth Speaker. Available in white, black, blue, red & mint. \$116<sup>.95</sup> (Reg \$129.95)