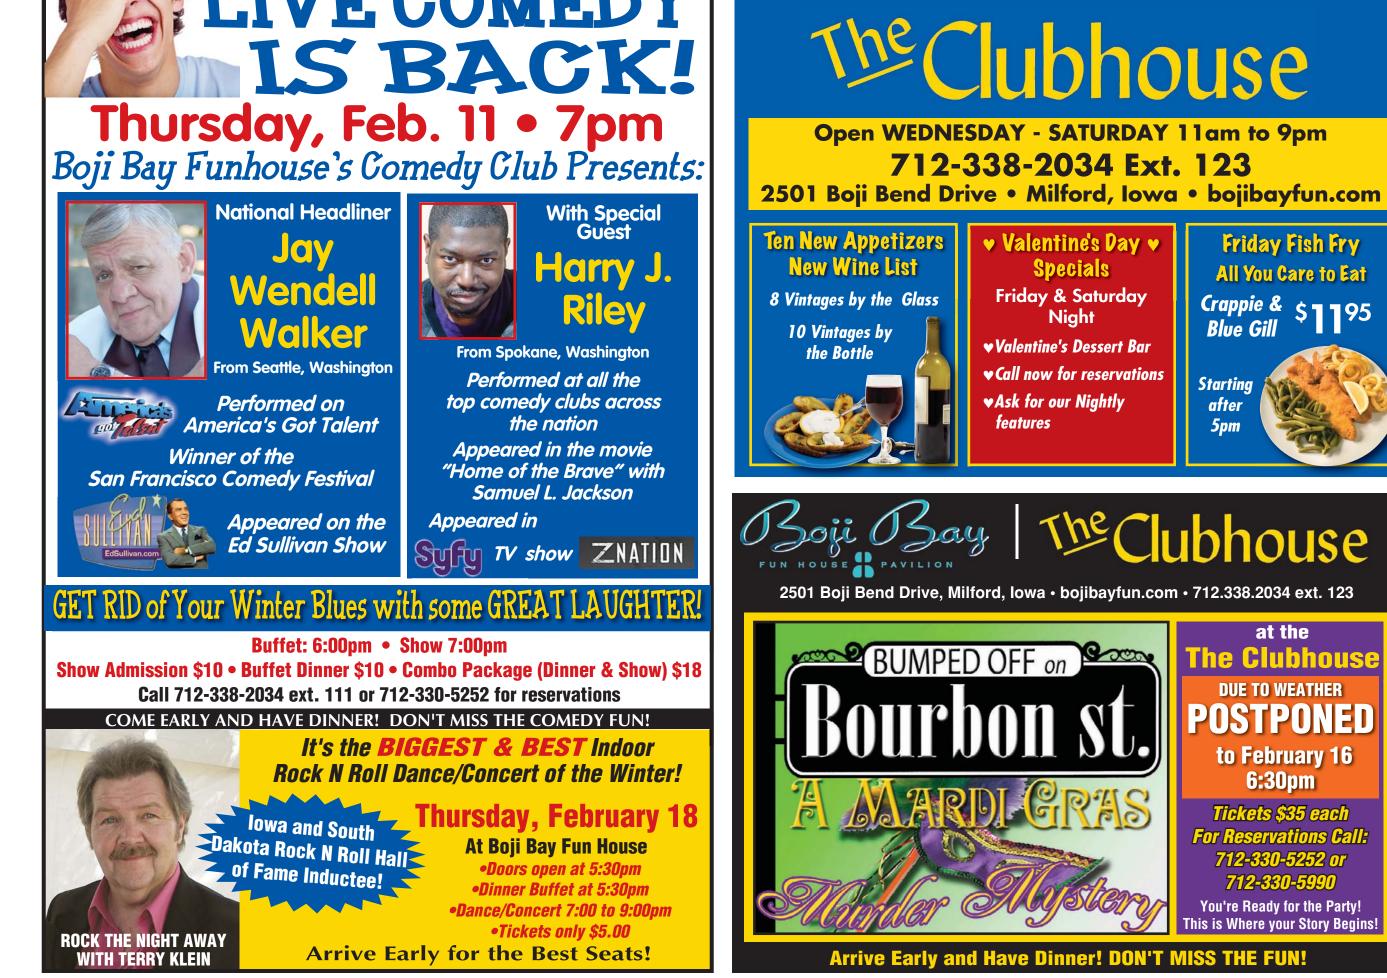

**Proud Sponsor Of This Article** 

eat the

Cabin

Fever

Blues!

Delicious

Stone Oven

PIZZA

foľ

akes Summer Great!

irchase

Games,

Face Painting,

Inflatables,

Ride the Slide &

much more!

2501 Boji Bend Drive, Milford, Iowa • bojibayfun.com • 712.338.2034 ext. 111

Mark Kollasch turned 80 on February 9, 2016. Mark and Alice celebrated this special occasion with their daughters; Carla (Jim) Wellik, Sondra (Curt) Holck, Paula (Allan) Eppens and their families. Cards may be sent to Mark at 25356 182nd Street, Spirit Lake, Iowa 51360-7329.

Pizza & pitcher of beer \$20 VISIT OUR SALAD BAR! Enfoyour homemade salads! East corner of Hwy. 71 & 9th Street • Milford • 712-338-2621

**Two Pools and Splash Pad with Hot Tub** Streams

www.bojibayfun.com