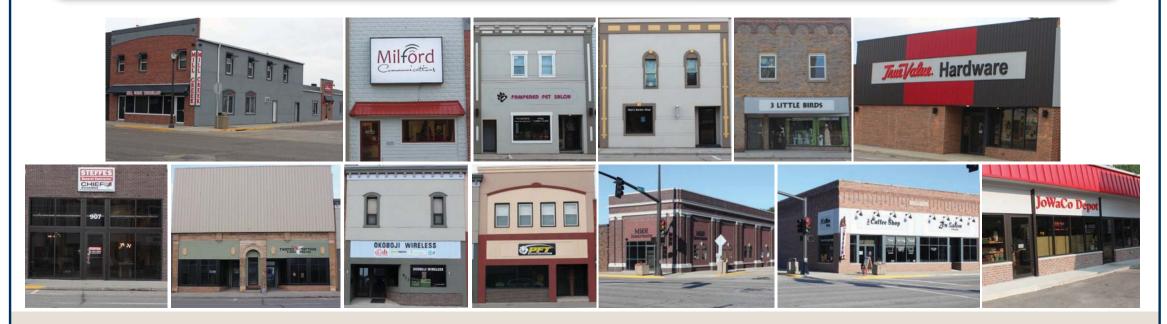

Photos featured are the 13 Milford storefronts completed, located on the four main blocks at the center of downtown Milford. East side of Okoboji Avenue, starting south (top row, left to right): Mill Creek Restaurant, Milford Communications, Pampered Pet Salon, Stan's Barber Shop, 3 Little Birds and True Value Hardware. West side of Okoboji Avenue, starting south: Steffes General Contractor, Twisted Tattoos, Okoboji Wireless, PFT. MHR Insurance, Iowa Lakes Realty and Classic Comb share building. The Coffee Shop, Zen Salon and Sunset Travel share building. Former JoWaCo Depot and John's Tire Service building. The Scoreboard Lounge and Walters Real Estate will soon be completed.