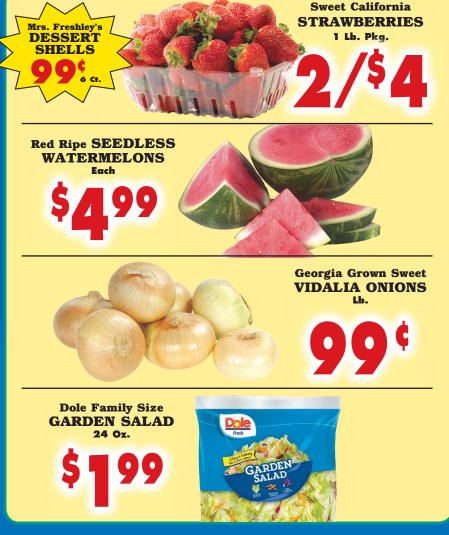

# Hanging Baskets & Ferns Available

Kellogg's **Cereal**Corn Pops 10 Oz. • Apple Jacks 10.1 Oz.
Toot:Loops 10.1 Oz. • Frosted Flakes 13.5(Oz.)

Kraft Original
Mayonnaise
30 Oz.

2/56

Hunt's Ketchup 20 Oz.

999

r's Chips
7.75 Oz.

#### THE SEASON'S FINEST PRODUCE

**BLANKET** \$60; HORSE rain sheet, \$40; horse supplies \$45. 251-2087 - Shoals

I BUY JUNK OR UNWANTED TRUCKS, CARS, VANS Paying Cash. 256-633-8875.

JR. LAWSON TREE SERVICEtree trimming, stump grinding, removal. Licensed/ bonded, free estimates, 256-856-7028