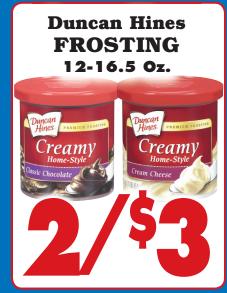

# Hanging Baskets & Ferns Available

Kellogg's **Cereal**Corn Pops 10 Oz. • Apple Jacks 10.1 Oz.
Toot:Loops 10.1 Oz. • Frosted Flakes 13.5(Oz.)

Kraft Original
Mayonnaise
30 Oz.

2/56

Hunt's Ketchup 20 Oz.

999

r's Chips
7.75 Oz.

#### THE SEASON'S FINEST PRODUCE

**BLANKET** \$60; HORSE rain sheet, \$40; horse supplies \$45. 251-2087 - Shoals

I BUY JUNK OR UNWANTED TRUCKS, CARS, VANS Paying Cash. 256-633-8875.

JR. LAWSON TREE SERVICEtree trimming, stump grinding, removal. Licensed/ bonded, free estimates, 256-856-7028