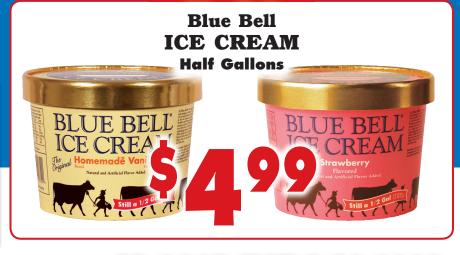

# Hanging Baskets & Ferns Available

Kellogg's **Cereal**Corn Pops 10 Oz. • Apple Jacks 10.1 Oz.
Toot:Loops 10.1 Oz. • Frosted Flakes 13.5(Oz.)

Kraft Original
Mayonnaise
30 Oz.

2/56

Hunt's Ketchup 20 Oz.

999

r's Chips
7.75 Oz.

#### THE SEASON'S FINEST PRODUCE

**BLANKET** \$60; HORSE rain sheet, \$40; horse supplies \$45. 251-2087 - Shoals

I BUY JUNK OR UNWANTED TRUCKS, CARS, VANS Paying Cash. 256-633-8875.

JR. LAWSON TREE SERVICEtree trimming, stump grinding, removal. Licensed/ bonded, free estimates, 256-856-7028