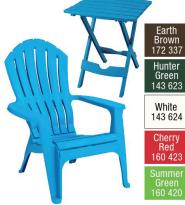

## **BARGAINS** OF THE **MONTH**<sup>®</sup>

**16.99** Adams® Resin Adirondack Chair T 160 424 B24 Pool blue shown. Portable Resin Side Table, 9.99 T 119 754; 112 890;

172 340; 844 206, 194; 464 423 B4

Available in colors above.