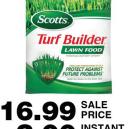

16.99 PRICE -2.00 INSTANT REBATE\* FINAL PRICE 14.99

Scotts® 5,000 sq. ft. Turf Builder® Lawn Food L 153 579 1 15,000 sq. ft., 37.99 after \$6 instant rebate.\* L 153 580 35 \*Limit 2 per offer with True Value Rewards card