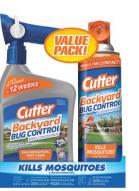

**8.97** Cutter® Backyard Fogger Combo Pack L 237 946 B6 While supplies last

C

3 MONTHS

Roundup® 10 lb. Outdoor Bug Destroyer Granule L 232 654 B4 May not be available in all areas. \*Limit 2 per offer with True Value Rewards card.