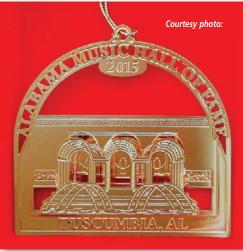

**Courier** Journal

Series and 75th Year of Service

TUSCUMBIA-The Alabama Music Hall of Fame is depicted on the latest addition to the Tuscumbia Civitan Club's Christmas commemorative Ornament collection. The twodimensional brass ornament depicting the popular tourist attraction is the twentieth in a series of local landmarks which have been sold annually.

The ornaments are \$15

each and are accompanied bv written information about the museum. Ornaments are on sale at Helen

Keller Library, the Alabama Music Hall of Fame, the

See ORNAMENT... on Page 37

The Alabama Music Hall of Fame is the twentieth in the Tuscumbia Civitan's ornament series.