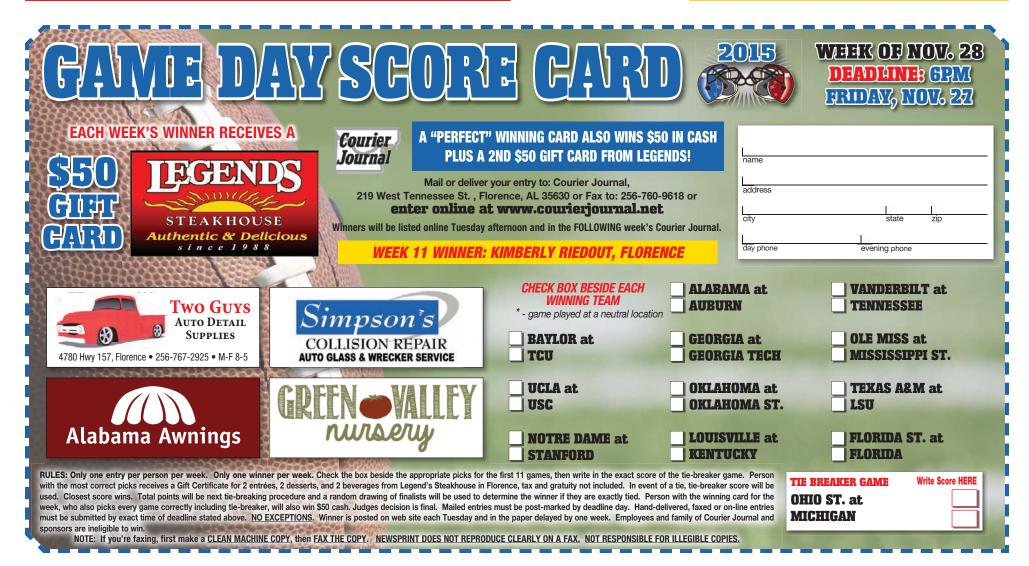

PLAY THE GAME DAY Score Card Contest every week during the football season. Win a \$50 Gift Card from Legends Steakhouse for the best card and \$50 cash plus a 2nd \$50 gift card for a "perfect" winning card. Only in the Courier Journal and at CourierJournal.net.