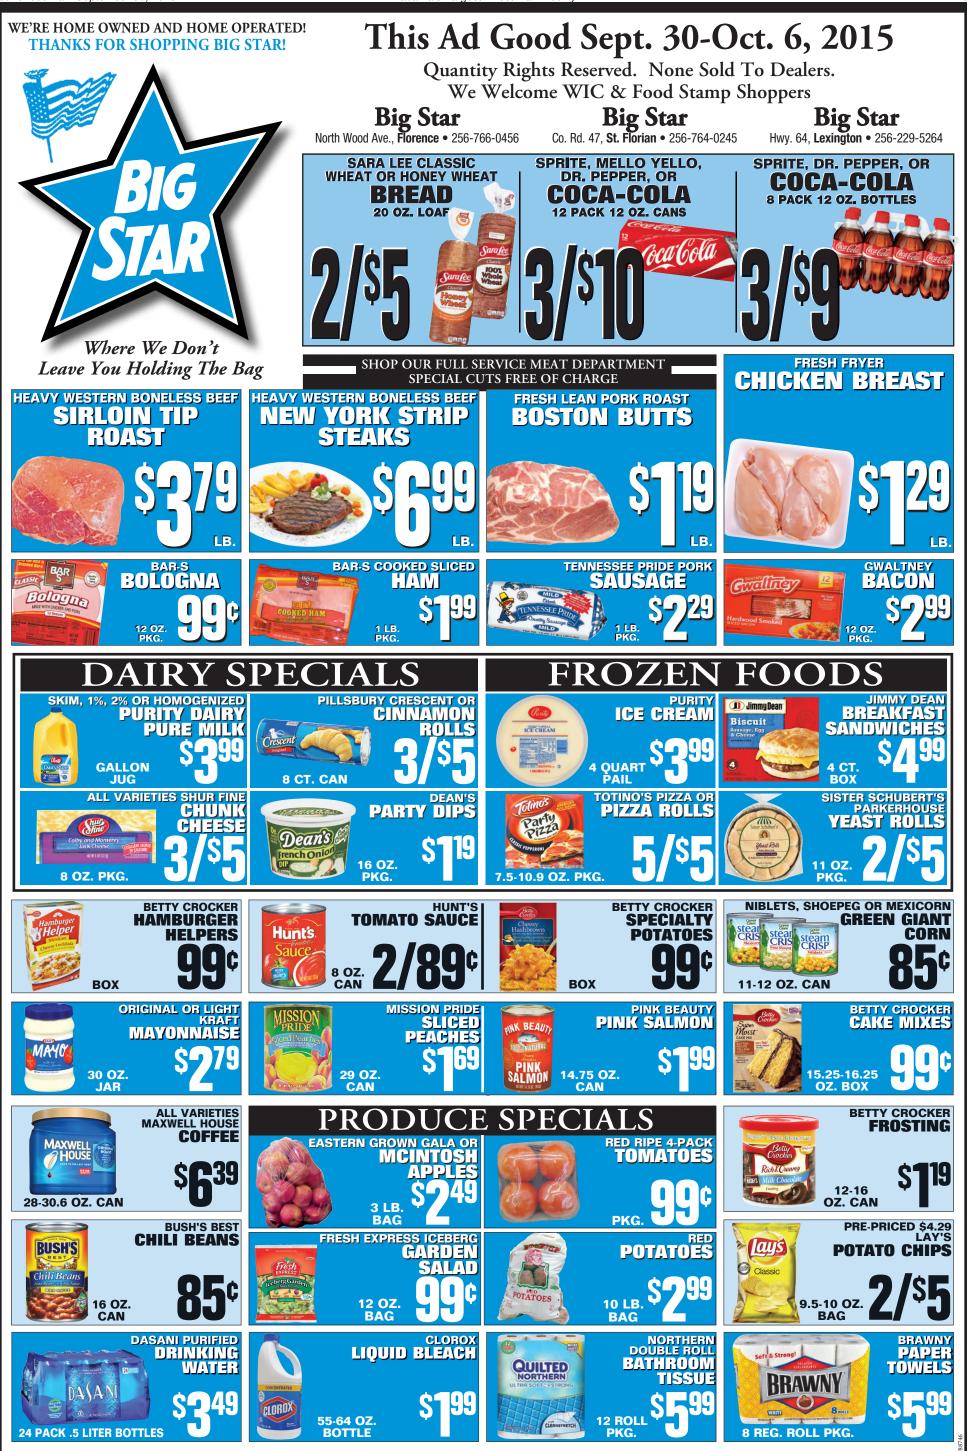

Household Goods,<br>Furniture, Boxes             |





Free Estimates! Additions, Homes, Garages Jamie Overton - Owner Jason Wilson - Manager Greg Smith - Sales • 256-577-6010 www.overtongaragesinc.com ╗╬╬╔┠╡┊╱║╗ 1291 Hwy. 72 W., TUSCUMB

only 1 mile west of Alabama Music Hall of Fame.

Compare Before You Buv! All Buildings Custom Built – **NO PRE-FABS!** Foundation Included



All Prices Tax Included. \*Pricing Based on Level Lot.



# DORCAS DAY **GIVE-AWAY**

Clothing for Men, Women & Children, Shoes & Misc. Items

Saturday, October 3<sup>rd</sup> 7 A.M. – UNTIL



# **Mars Hill church of Christ** 1330 Mars Hill Rd.

Directions: From Cox Creek Parkway go north on Mars Hill Road, 1/2 mile on the right. PLEASE NO DEALERS, VENDORS OR YARD SALES

Alabama's Largest Direct Mail Weekly

35







### <u>Option 1</u> 12 Months With No Interest! With Approved Credit, Payments about \$64

<u>Option 2</u> 24 Months Financing. With Approved Credit, Payments about \$44

#### <u>Option 3</u>

No Credit Check Lease. Income of at least \$1,000 per month required. Payments about \$69 every 2 Weeks

<sup>t</sup>Limited Functional Warranty