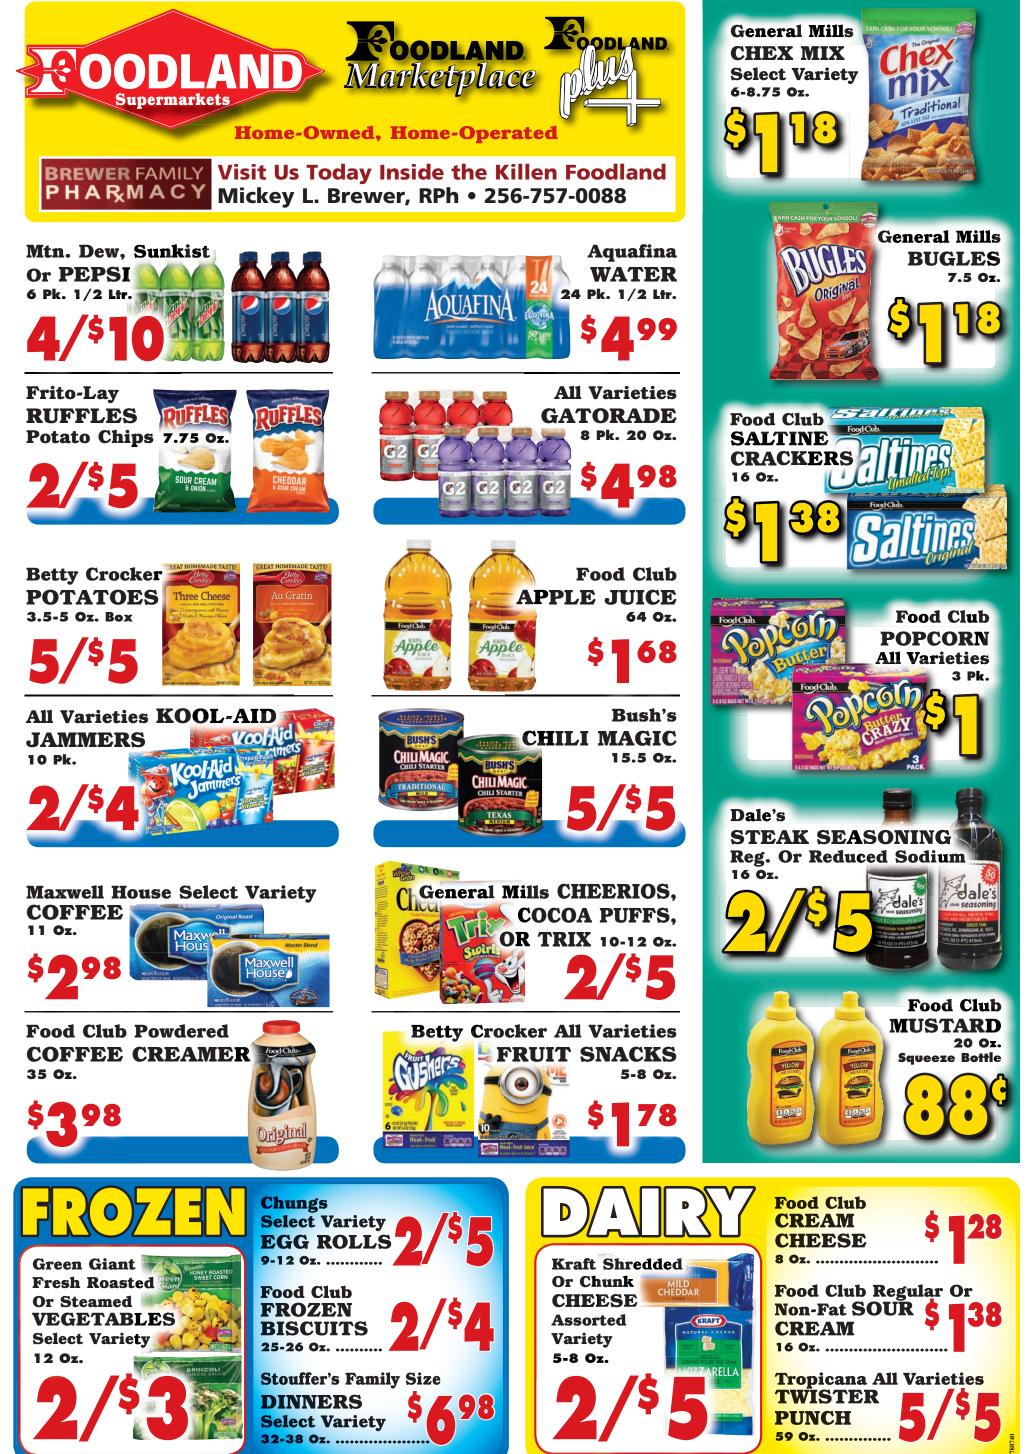

#### Shoals Shorts The Shoals' Largest Readership! 219 West Tennessee St. Florence, AL 35630 256-764-4268 **First Friday in** PRSRT STD ECRWSS US POSTAGE PAID NASHVILLE, TN POSTAL PATRON STS Top 20 PERMIT #843 Volume 131 Number 50 September 30, 2015 RETURN ADDRESS 219 W. Tennessee St. Florence, AL. 35630 256-764-4268 **DECATUR-Three North** Alabama events have been selected as a Southeast Tourism Courier Journal Society (STS) Top 20 Event in the Southeast for March 2016. First Friday Gadsden, First Friday Florence and the Jerry Brown Arts Festival in Copyright©2015 TVP, Inc. Hamilton were nominated by the Alabama Mountain Verification of weekly circulation upon request Lakes Tourist Association PRINTED WITH SOY INK Perma-Note for the prestigious program coordinated by STS. thwest Alabama and beyond with direct mail, total market coverage PaperChain Let the Utility Company Buy Your New Comfort System and Put up to \$1,700 in your Pocket! On the first Friday of each **Students Seeking Pay Dirt** month March-December, downtown Shoals Chamber/ NWSCC Drive BEST Robotics Competition See Details Inside! Florence comes MUSCLE SHOALS – Over the past weekend, the Shoals alive with art, music, Chamber of Commerce and Northwest-Shoals Community College hosted 24 schools at the 2015 Mall shopping and entertainment for the entire family. First Day (robot practice driving) for the Northwest Alabama Fridays HEATING • AIR CONDITIONING • PLUMBING Florence is a festive arts and **BEST** Robotics Competition. 256-381-7195 BEST is an acronym for entertainment Beosting Engineering, Science and Technology. The discovery session was the first opportunity for teams to test their robot designs in public before the BEST competition on October 10. event organized www.fullerhvac.com by Downtown ALABAMA HVAC #91114 Florence For information about advertising in this spot, call 256-740-4701 Unlimited in cooperation with the City Help Center Vital in Our of Florence, Florence Main The season Kicked-Off on August 29. Teams have been working on their robot design Street and Florence/ Lauderdale Tourism building one-of-a-kind robots since August with only the materials provided to each team by the Hub (the Shoals Students test their robot Department. Each month and engineering process for four weeks. Game Day on Ocober 10 features a different theme creations during last year's and admission is free. For discovery session at Florence Community will be the culmination. Mall. Courtesy photo: more information, visit www. FirstFridaysFlorence.org. Events considered for the Middle and high student teams have school Shoals Chamber Workforce Development have been **BEST ROBOTICS... on Page 8** STS Top 20 recognition must be at least three years old and have attendance of at least FLORENCE – A beautiful young woman walked into the Help Center recently with her jaw wired shut. It had been broken by her boyfriend when he knocked her to the ground. She was coming for food, not for beredt but for her beyfriend 1,000. The STS Top 20 Events Pam Hendon helps Heidi program has highlighted Calloway of Lexington, KY, Camp events and festivals around pour wax to make a candle during Camp Courage, a Helen Courage herself, but for her boyfriend. Soon after she left, a