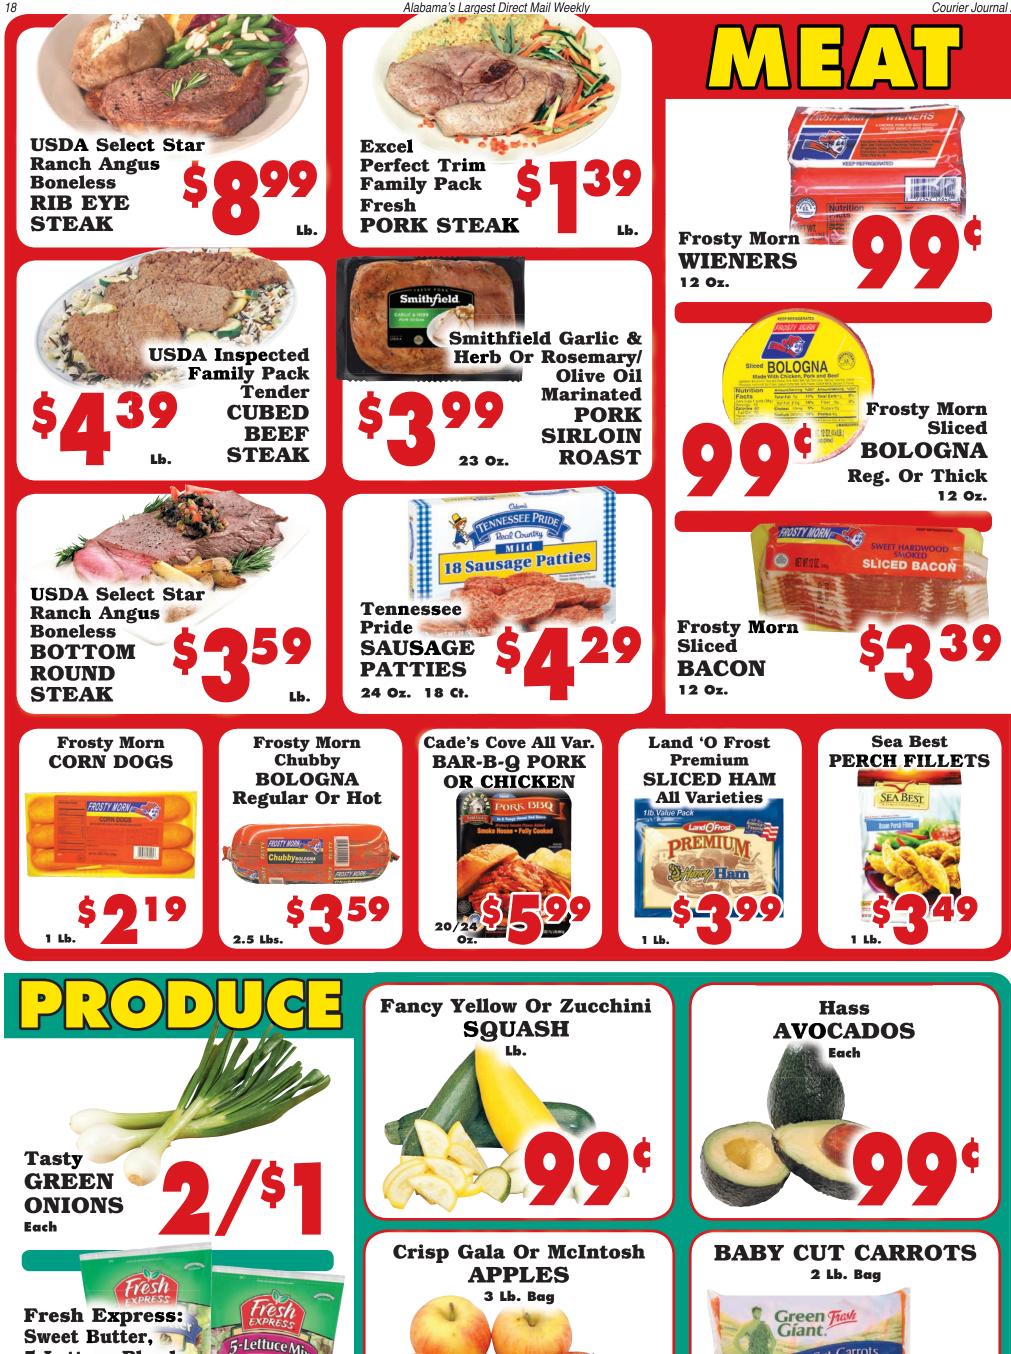

#### Shoals Shorts The Shoals' Largest Readership! 219 West Tennessee St. Florence, AL 35630 256-764-4268 **First Friday in** PRSRT STD ECRWSS US POSTAGE PAID NASHVILLE, TN POSTAL PATRON STS Top 20 PERMIT #843 Volume 131 Number 50 September 30, 2015 RETURN ADDRESS 219 W. Tennessee St. Florence, AL. 35630 256-764-4268 **DECATUR-Three North** Alabama events have been selected as a Southeast Tourism Courier Journal Society (STS) Top 20 Event in the Southeast for March 2016. First Friday Gadsden, First Friday Florence and the Jerry Brown Arts Festival in Copyright©2015 TVP, Inc. Hamilton were nominated by the Alabama Mountain Verification of weekly circulation upon request Lakes Tourist Association PRINTED WITH SOY INK Perma-Note for the prestigious program coordinated by STS. thwest Alabama and beyond with direct mail, total market coverage PaperChain Let the Utility Company Buy Your New Comfort System and Put up to \$1,700 in your Pocket! On the first Friday of each **Students Seeking Pay Dirt** month March-December, downtown Shoals Chamber/ NWSCC Drive BEST Robotics Competition See Details Inside! Florence comes MUSCLE SHOALS – Over the past weekend, the Shoals alive with art, music, Chamber of Commerce and Northwest-Shoals Community College hosted 24 schools at the 2015 Mall shopping and entertainment for the entire family. First Day (robot practice driving) for the Northwest Alabama Fridays HEATING • AIR CONDITIONING • PLUMBING Florence is a festive arts and **BEST** Robotics Competition. 256-381-7195 BEST is an acronym for entertainment Beosting Engineering, Science and Technology. The discovery session was the first opportunity for teams to test their robot designs in public before the BEST competition on October 10. event organized www.fullerhvac.com by Downtown ALABAMA HVAC #91114 Florence For information about advertising in this spot, call 256-740-4701 Unlimited in cooperation with the City Help Center Vital in Our of Florence, Florence Main The season Kicked-Off on August 29. Teams have been working on their robot design Street and Florence/ Lauderdale Tourism building one-of-a-kind robots since August with only the materials provided to each team by the Hub (the Shoals Students test their robot Department. Each month and engineering process for four weeks. Game Day on Ocober 10 features a different theme creations during last year's and admission is free. For discovery session at Florence Community will be the culmination. Mall. Courtesy photo: more information, visit www. FirstFridaysFlorence.org. Events considered for the Middle and high student teams have school Shoals Chamber Workforce Development have been **BEST ROBOTICS... on Page 8** STS Top 20 recognition must be at least three years old and have attendance of at least FLORENCE – A beautiful young woman walked into the Help Center recently with her jaw wired shut. It had been broken by her boyfriend when he knocked her to the ground. She was coming for food, not for beredt but for her beyfriend 1,000. The STS Top 20 Events Pam Hendon helps Heidi program has highlighted Calloway of Lexington, KY, Camp events and festivals around pour wax to make a candle during Camp Courage, a Helen Courage herself, but for her boyfriend. Soon after she left, a