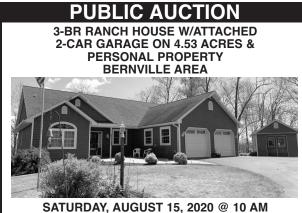

dents must recognize there are advantages and disadvantages to relying too heavily on the Internet when pursuing their studies.



resources can make it easier for kids to understand key concepts on nearly every subject. Whereas students might once have been forced to trek to the library to research a given subject, now they can do so from the their studies which does not always exist in the classroom. That forum may engage students and make them better students. A passionate online discussion about a reading assignment may encourage kids to to using the Internet to complete schoolwork is that students may be tempted to cheat. Because the Internet is so vast, students might be tempted to cut and paste answers to homework problems from the Internet or



Page 5 - BTS

www.windsorpress.com



W/REAL ESTATE AT 11 AM Location: 86 Bricker Rd., Bernville, PA 19506. From

Bernville take Rt. 183 N about 2 miles, continue straight onto New Schaefferstown Rd. for 1.9 mile, right onto Bricker Rd. for 0.4 mile to property.

REAL ESTATE: Beautiful secluded property w/4.53 mostly wooded acres w/winding paved driveway leading to a low maintenance ranch house w/vinyl shake siding, full daylight basement and deck with tree top views! This gorgeous home is a custom built, one owner home. HOUSE: 1,604 SF w/bright great rm. w/lots of windows, laminate floors, 9' ceilings, kit. w/island & bar seating, pull-out cupboard shelves, lazy Susans, walk-in pantry, din. & liv. rm. area w/wood/coal stove & a door leading to a deck the length of the house. Extending from the great rm. is a laundry rm. w/l