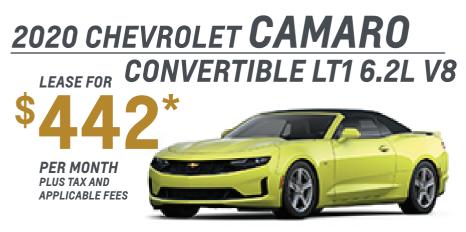

## 2020 CHEVROLET **BOLT** LT

**36** MONTHS • **10K** LEASE • **\$1,000** DOWN

36 MONTHS - 10K LEASE - \$1,000 DOWN

**36** MONTHS • **10K** LEASE • **\$1,000** DOWN

36 MONTHS · 10K LEASE · \$1,000 DOWN

FIND NEW ROADS<sup>\*</sup> www.lunghamerchevy.com