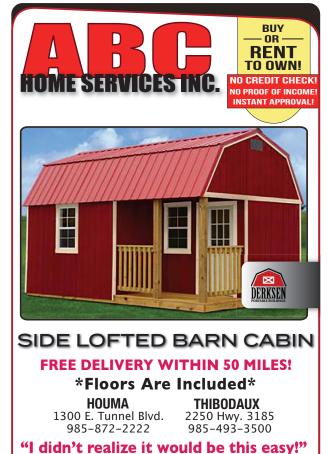

shebertccm@att.net TRAILER PARK LOTS FOR RENT \$200/month, \$200/ deposit. No pets. Bayou Blue School District. Sewage, garbage pick up and lawn care included. (985) 851-7546 leave message.

TWO CAMPER SPACES FOR RENT very quiet neighborhood. Electric, water, sewage paid. Call 985-226-2212.

TWO BEDROOM, REFRIG-ERATOR AND STOVE, storage room, carport. \$750/ monthly. 163 Sunrise Ct. 985-872-2829, 985-688-6514.

LOOK IN THE

RIGHT PLACE

**CONSTRUCTION PROJECT** 

LOOKING FOR LABORERS

AND CARPENTERS

**HIRING SECTION 3 RESIDENTS** 

(CONSIDERED TO BE A LOW-TO VERY LOW-INCOME PERSON)

PLEASE APPLY IN PERSON AT JOBSITE. MONDAY - FRIDAY 8AM - 3PM

151 MCCLOUD ROAD, LOCKPORT, LA 70374



Can't get your copy of The Weekly in stands?

Our digital paper is always online!



www.houmaweekly.com



For after hours or emergencies call 985-637-0050

TWO BEDROOM ON ALLEN THERIOT refrigerator and stove, fenced in yard. 806 Allen Theriot. \$700/ monthly. 985-872-2829, 985-688-6514.

2 BEDROOM 1 BATH Eastside Apartment, \$500 deposit, \$600 monthly. Section 8 accepted. Cash or money order only. (985) 262-0095

EAST SIDE HOUMA, 1 bedroom, 1 bath, 3599 Friendswood Drive. \$500 deposit, \$525 monthly. Ask about our move in special. Cash or money order. Section 8 985-262-0095. accepted.

WESTSIDE APARTMENTS 2 bedroom, 1 bath, 7485 Main Street. Ask about our move in specials. Section 8 accepted. Cash or money order only. 985-262-0095.

3 BEDROOM 2 BATH large walk-in closet. \$980. Houma. 985-688-6174.985-381-6719.

### Weekly

Watercraft/Accesso-

ries

TRAWL BOARDS 2 total,

2006 YAMAHA OUTB