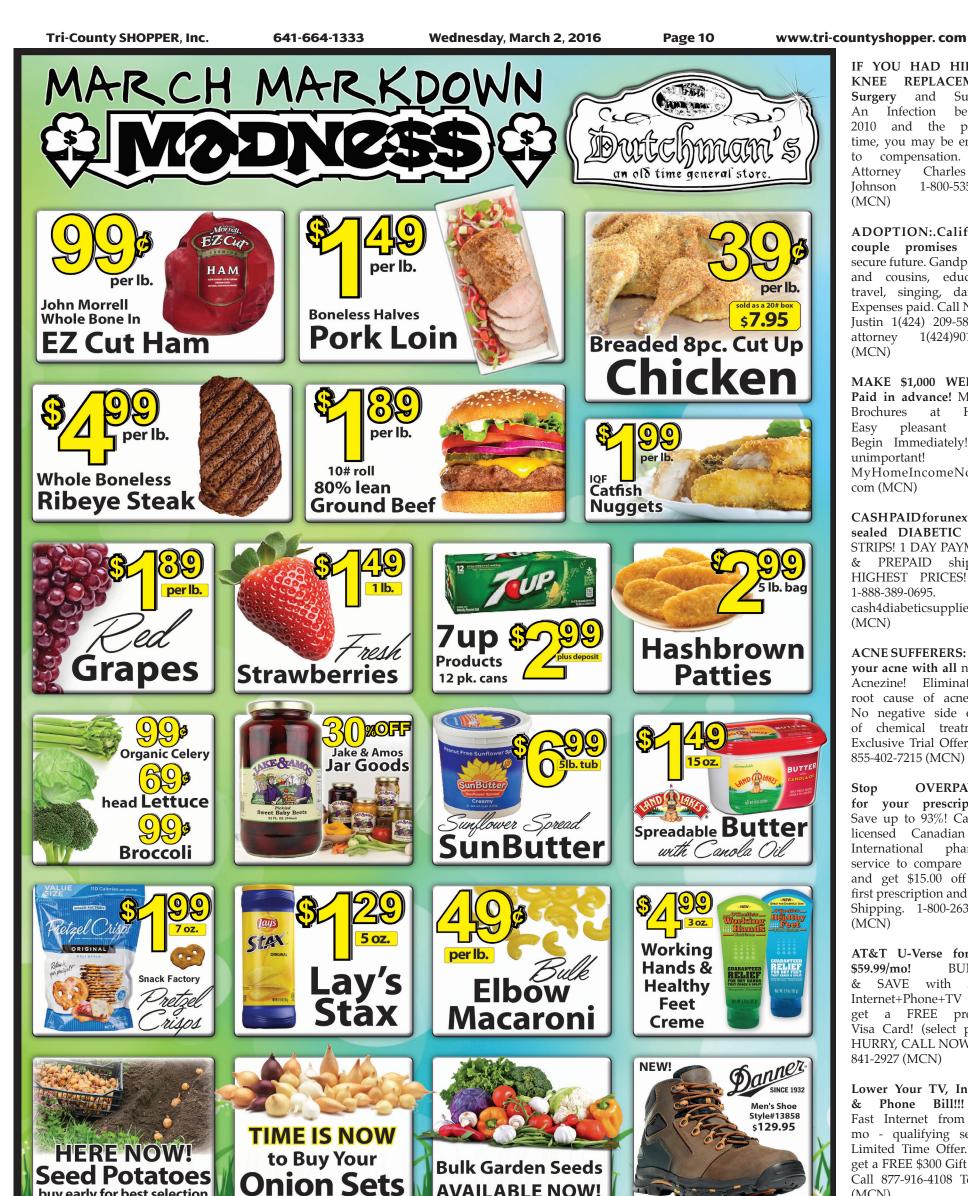

# **Fabius Creek Angus**

We deliver to southeast lowa & northern Missouri

an oil change at half price!

Struts, Wheel Bearings, Ball Joints, Suspension Repair

N. of John Deere • Bloomfield • 641-664-1720

**POWDER** 

\$14.49

COLEGATE, CREST, ARM & HAMMER. TOP CARE **TOOTHPASTE** 90¢/EA. While supplies last

641-664-1333

**MANADRIN ORANGES** (4) 4 OZ. CUPS

**BAR SOAP** 40¢/EA.

**POWDER** 160 LOADS • 183 OZ. \$14.50

200 LOADS • 261 OZ \$11.50 TIDE HE LIQUID

5 GAL.

\$29.99

**BIG SLICE** 

**AMERICAN** 

8 oz. **89**¢

**CREAM OF MUSHROOM** 10.5 OZ. • 24 CT.

99¢

19686 Hwy. 2, Bloomfield, IA • Approx. 2 miles west of Bloomfield • Mon. - Sat. 8:00 - 5:00 • VM: 641-664-1187