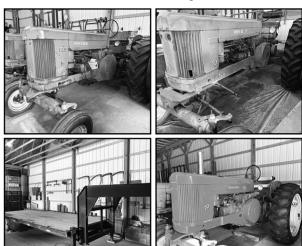

.COM FOR MORE INFORMATION!! "SALE EVERY MONDAY AT 3:00PM"



A Little Drop of Color Gets Your Ad Results

### **Dennis Estate** Saturday, December 12 @ 10 am 1899 River Road, Kawkawlin, MI (approximately 1/4-mile west of M-13 @ Besons Store)

Auction Highlights: J.D. 50, 60 & 70 wide front gas tractors \* Oklahoma 25' tandem-axle 5th wheel gooseneck implement trailer \* 6x10' single-axle alum. utility trailer
\* J.D. D125 20 h.p. lawn & garden tractor & other outdoor equipment \* Garage & shop tools inc. roller air comp., 15 h.p. generator & Craftsman roller tool box \* Nice selection of Snap-On & Craftsman hand held tooling inc. sockets, combination & specialty tools \* Approx.
100 J.D. branded Ertl farm toys inc; (22) precision models \* Furniture, household and antiques & collectibles



Wegner Auctioneers (989) 793-8689 wegnerauctioneers.com

## **Consignment Auction**

Saturday, December 5, 2020 1340 S M-33, West Branch, MI 48661 Directions: 6 miles east of West Branch on M-55 to M-33, then north 1 mile. Watch for A Yoder Auction signs.

Equipment & Related Beginning @ 10:00 AM Tractors & Farm Equipment Ferguson TO 30 Tractor • John Deere 234 22' Disc • New Idea 2-Row Corn Picker, Narrow Bed • Tandem Axle 10-Ton Running Gear • MW 400 Bushel Gravity Box • John Deere 896A Hay Rake • 200 Bushel Gravity Box • David Bradley Header Wagon • 300 Bushel Gravity Box w/Heavy Duty Running Gear • EZ Trail 300 Bushel Gravity Box w/EZ Trail Running Gear • Stone Picker • 10' Wheel Disc Landall 7-Shank Disc Chisel • KillBros 350 Bushel Gravity Box w/John Deere Running Gear • LandPride