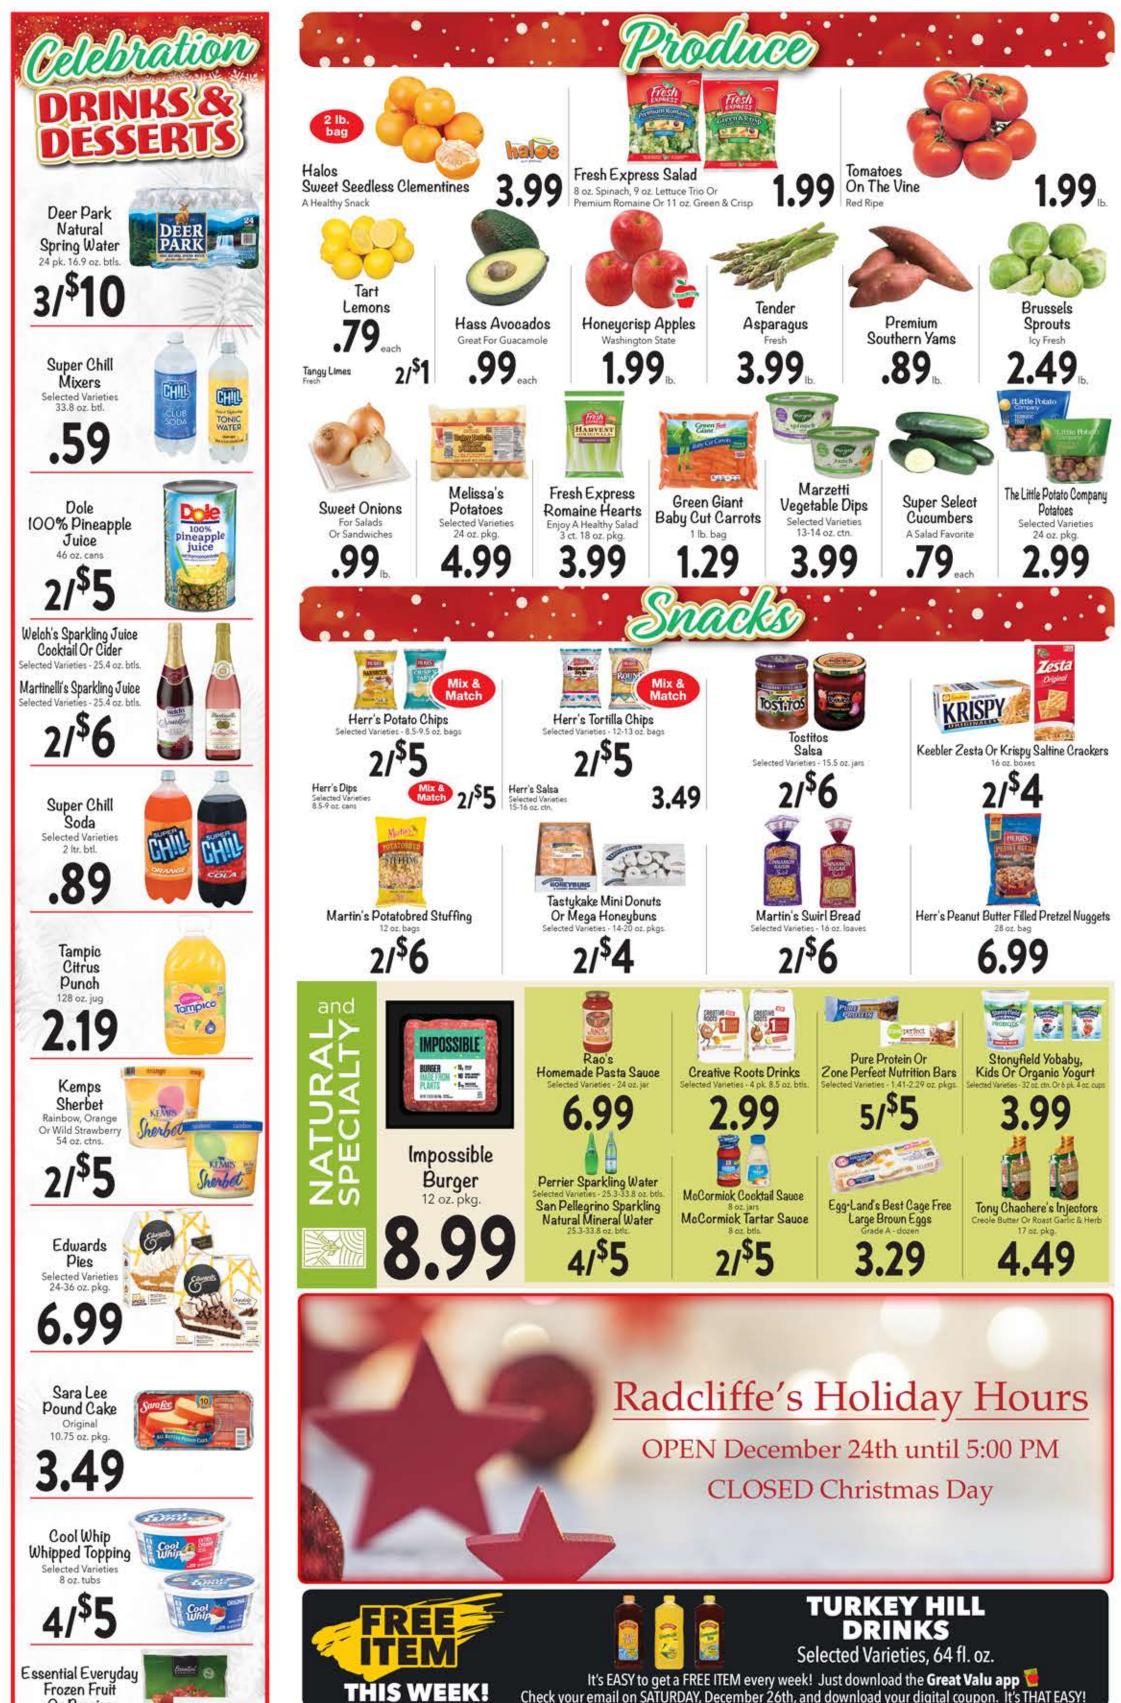

G.J.Y. EXCAVATING LLC

Septic Systems (new/ re-

Libby's Whole or Sliced Red Beets ..... 15 oz. \$.99

Double Stuff Golden Oreo Cookies ...... 15.25 oz. \$1.69

Assorted Lindt Lindor Truffles ..... 5.9 oz. \$1.99

Deli: JF Martin Black Forest Ham ..... lb. \$2.99

Clementines ..... 5 lb. gift box \$5.69

Hands nains, 395 Bowers Road, Kutztown, PA 19530. 610-682-6141 Closed on Sunday.

Drill bits, Chisels, Hatch-

ets and Axes, Kitchen and