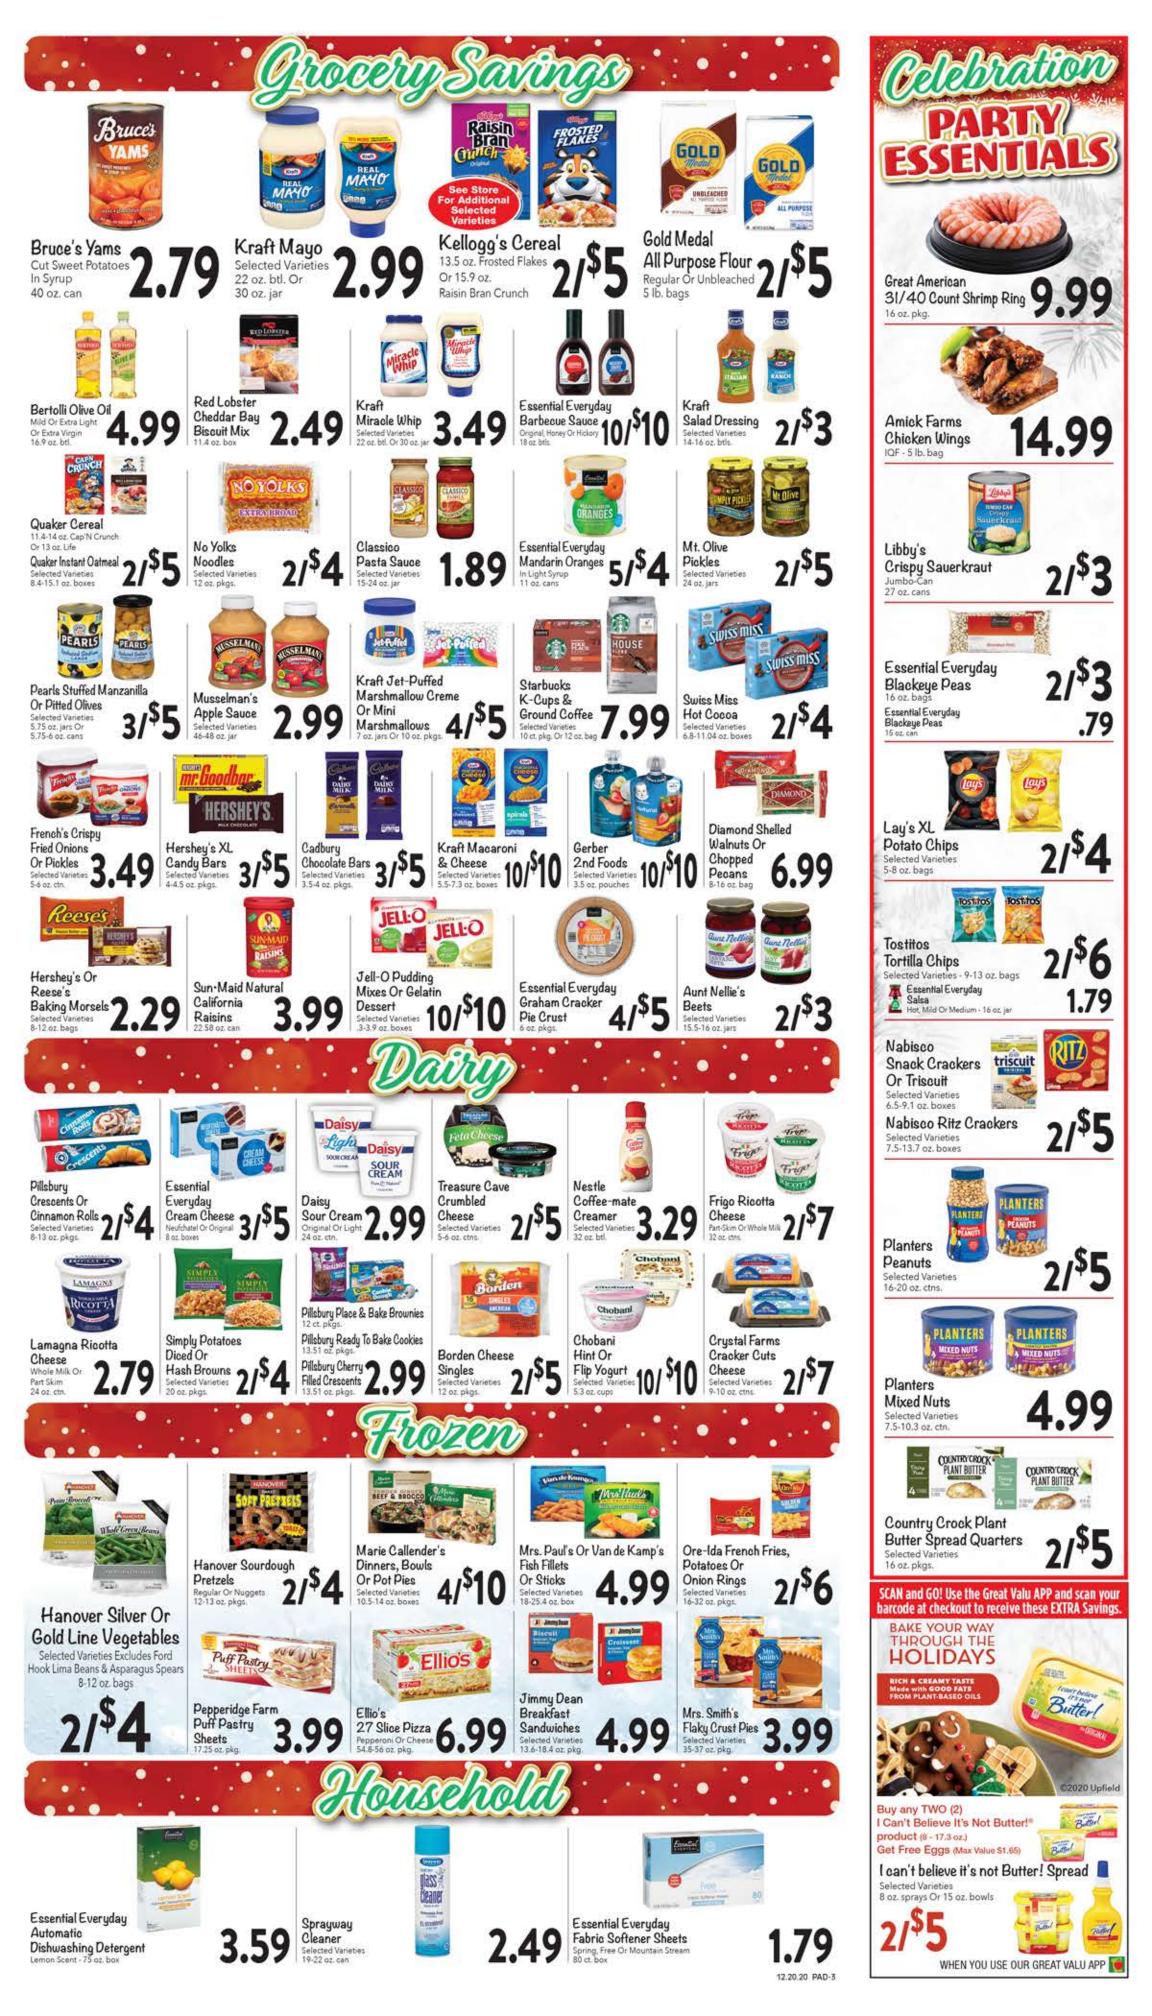

G.J.Y. EXCAVATING LLC

Septic Systems (new/ re-

Libby's Whole or Sliced Red Beets ..... 15 oz. \$.99

Double Stuff Golden Oreo Cookies ...... 15.25 oz. \$1.69

Assorted Lindt Lindor Truffles ..... 5.9 oz. \$1.99

Deli: JF Martin Black Forest Ham ..... lb. \$2.99

Clementines ..... 5 lb. gift box \$5.69

Hands nains, 395 Bowers Road, Kutztown, PA 19530. 610-682-6141 Closed on Sunday.

Drill bits, Chisels, Hatch-

ets and Axes, Kitchen and