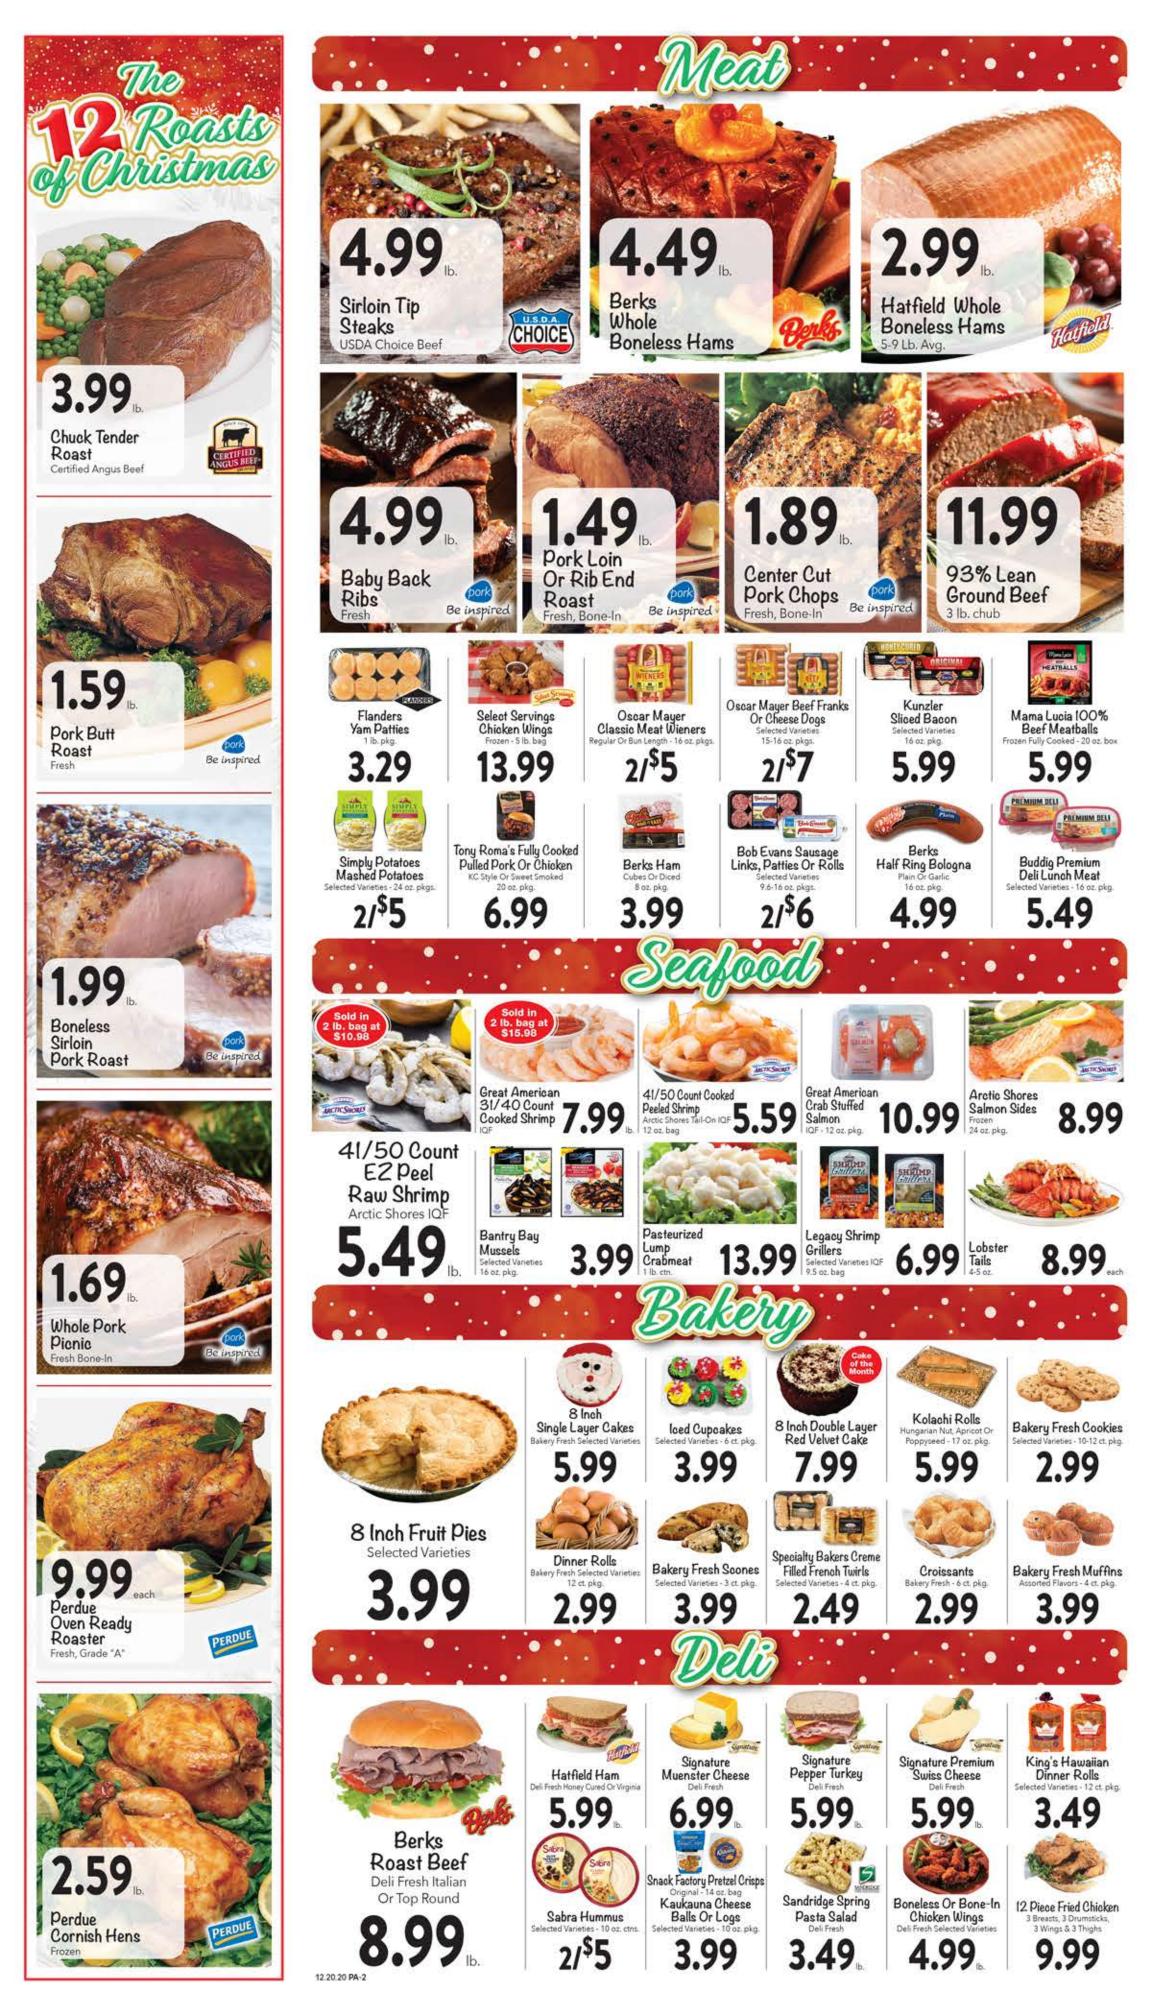

A                                                                                                                                                                                           | RECLINERS<br>IN STOCK<br>Saturday 8:00-4:00                                                 | Renningers<br>Kutztown Vintage<br>32 Booths<br>Deen only Saturday this week<br>Saturdays 8 to 4                                                                                                                                                                                        |





Not responsible for typographical errors. Photos for illustration only and may not be actual product. We reserve the right to limit quantities. No sales to dealers. Not all items available in all locations. 12.20.20

RADNP RAD-1













It's EASY to get a FREE ITEM every week! Just download the **Great Valu app** Check your email on SATURDAY, December 26th, and download your digital coupon. It's THAT EASY!





#### Great Valu Markets Locally Owned & Operated



Store Hours: Mon.-Fri. 8 am - 9 pm Sat. 8 am - 8 pm Sun. 8 am - 5 pm



PRICES GOOD

DEC. 20 - DEC. 26



12.20.20 RAD-4