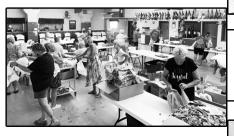

Residents of small communities received food distributions in small groups to prevent COVID spread.

Distribution center volunteers package foods, clothing for the families.

Children served by the refuge received Christmas stockings filled with candy, health needs.