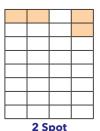

| AD SIZE         "W x "H         Open         4X per yr         12X per yr         26X per yr         52X per           1 Spot         2.5 x 1.5         \$72         \$67         \$65         \$59         \$45           2 Spot         2.5 x 3.07 or 5.06 x 1.5         \$142         \$133         \$124         \$116         \$87           3 Spot         2.5 x 4.65 or 7.65 x 1.5         \$208         \$190         \$185         \$173         \$129 | 1111 1111 1111 1111 1111 |  |  |
|-----------------------------------------------------------------------------------------------------------------------------------------------------------------------------------------------------------------------------------------------------------------------------------------------------------------------------------------------------------------------------------------------------------------------------------------------------------------|--------------------------|--|--|
| 2 Spot 2.5 x 3.07 or 5.06 x 1.5 \$142 \$133 \$124 \$116 \$87                                                                                                                                                                                                                                                                                                                                                                                                    | AD SIZE                  |  |  |
|                                                                                                                                                                                                                                                                                                                                                                                                                                                                 | 1 Spot                   |  |  |
| 3 Spot 2.5 x 4.65 or 7.65 x 1.5 \$208 \$190 \$185 \$173 \$129                                                                                                                                                                                                                                                                                                                                                                                                   | 2 Spot                   |  |  |
|                                                                                                                                                                                                                                                                                                                                                                                                                                                                 | 3 Spot                   |  |  |
| 4 Spot 5.06 x 3.07 or 2.5 X 6.25 \$271 \$252 \$240 \$221 \$167                                                                                                                                                                                                                                                                                                                                                                                                  | 4 Spot                   |  |  |
| 6 Spot 5.06 x 4.65 or 7.65 x 3.07 \$401 \$372 \$358 \$331 \$248                                                                                                                                                                                                                                                                                                                                                                                                 | 6 Spot                   |  |  |
| 1/4 Page (8 spot) 5.06 x 6.25 or 2.5 x 12.62 \$525 \$499 \$465 \$431 \$324                                                                                                                                                                                                                                                                                                                                                                                      | 1/4 Page (8 spot)        |  |  |
| Half Page         10.25 x 6.25 or 5.06 x 12.62         \$916         \$887         \$867         \$785         \$596                                                                                                                                                                                                                                                                                                                                            | Half Page                |  |  |
| Full Page         10.25 x 12.62         \$1,645         \$1,550         \$1,528         \$1,443         \$1,132                                                                                                                                                                                                                                                                                                                                                 | Full Page                |  |  |
| Cover 7.65 x 8.812 \$1,200 \$1,160 \$1,110 \$1,070 \$950                                                                                                                                                                                                                                                                                                                                                                                                        | Cover*                   |  |  |
| Cover 2* 7.65 x 9.44 (Inside, next to the lead story) \$875                                                                                                                                                                                                                                                                                                                                                                                                     | Cover 2*                 |  |  |
| Cover Sky Box* 2.5 x 1.62 (Front cover, upper left-hand corner) \$105                                                                                                                                                                                                                                                                                                                                                                                           | Cover Sky Box*           |  |  |

#### SIZE OPTION SAMPLES

**1 Spot** 2.5"W x 1.5"H

2.5"W x 3.07"H or 5.06"W x 1.5"H

**3 Spot** 2.5"W x 4.65"H or 7.65"W x 1.5"H

5.06"W x 3.07"H or 2.5"W x 6.26"H or 10.25"W x 1.5"H

5.06"W x 4.65"H or 7.65"W x 3.07"H