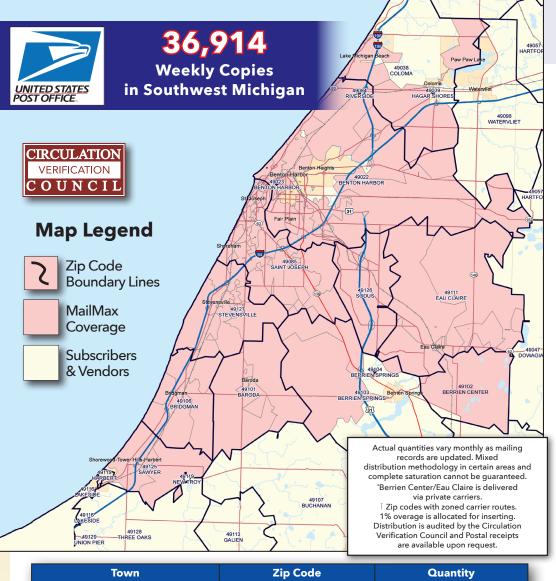

#### **Email all ads & art files to:**

far.ahead@yahoo.com **AND** 

graphics@MailMaxOnline.com

| Town                | Zip Code           | Quantity |
|---------------------|--------------------|----------|
| Baroda              | 49101              | 1,450    |
| Benton Harbor       | 49022 <sup>T</sup> | 8,900    |
| Berrien Center*     | 49102              | 309      |
| Berrien Springs     | 49103 <sup>T</sup> | 1,091    |
| Bridgman            | 49106              | 2,461    |
| Coloma              | 49038 <sup>1</sup> | 2,085    |
| Eau Claire*         | 49111              | 1,087    |
| Sawyer              | 49125              | 1,413    |
| Sodus               | 49126              | 563      |
| St. Joseph          | 49085              | 11,023   |
| Stevensville        | 49127              | 4,767    |
| Subscribers/Vendors | Mixed Zips         | 1,765    |
| Total Distribution  |                    | 36,914   |

## MailMax is the Market Leader in **Audience and Readership**

www.cvcaudit.com from

Circulation and readership survey information Circulation Verification Council

(CVC) has confirmed that MailMax is the market leader in audience size.

8 out of 10 homes read MailMax every week.

CVC's data found 75.3% of MailMax readers use our content to make purchase decisions.

Our audience is waiting for you.

**37,739**\*

Verified households receive MailMax

0,314

Weekly readers (potential buyers)

**PLUS 11,608 DIGITAL CONTACTS** 

80.8%

Regularly read MailMax

**75.3%** 

Frequently purchase from ads seen in MailMax

\* Households from last circulation audit in June 2020.