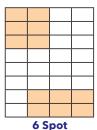

| AD SIZE         "W x "H         Open         4X per yr         12X per yr         26X per yr         52X per           1 Spot         2.5 x 1.5         \$72         \$67         \$65         \$59         \$45           2 Spot         2.5 x 3.07 or 5.06 x 1.5         \$142         \$133         \$124         \$116         \$87           3 Spot         2.5 x 4.65 or 7.65 x 1.5         \$208         \$190         \$185         \$173         \$129 | 1111 1111 1111 1111 1111 |  |  |
|-----------------------------------------------------------------------------------------------------------------------------------------------------------------------------------------------------------------------------------------------------------------------------------------------------------------------------------------------------------------------------------------------------------------------------------------------------------------|--------------------------|--|--|
| 2 Spot 2.5 x 3.07 or 5.06 x 1.5 \$142 \$133 \$124 \$116 \$87                                                                                                                                                                                                                                                                                                                                                                                                    | AD SIZE                  |  |  |
|                                                                                                                                                                                                                                                                                                                                                                                                                                                                 | 1 Spot                   |  |  |
| 3 Spot 2.5 x 4.65 or 7.65 x 1.5 \$208 \$190 \$185 \$173 \$129                                                                                                                                                                                                                                                                                                                                                                                                   | 2 Spot                   |  |  |
|                                                                                                                                                                                                                                                                                                                                                                                                                                                                 | 3 Spot                   |  |  |
| 4 Spot 5.06 x 3.07 or 2.5 X 6.25 \$271 \$252 \$240 \$221 \$167                                                                                                                                                                                                                                                                                                                                                                                                  | 4 Spot                   |  |  |
| 6 Spot 5.06 x 4.65 or 7.65 x 3.07 \$401 \$372 \$358 \$331 \$248                                                                                                                                                                                                                                                                                                                                                                                                 | 6 Spot                   |  |  |
| 1/4 Page (8 spot) 5.06 x 6.25 or 2.5 x 12.62 \$525 \$499 \$465 \$431 \$324                                                                                                                                                                                                                                                                                                                                                                                      | 1/4 Page (8 spot)        |  |  |
| Half Page         10.25 x 6.25 or 5.06 x 12.62         \$916         \$887         \$867         \$785         \$596                                                                                                                                                                                                                                                                                                                                            | Half Page                |  |  |
| Full Page         10.25 x 12.62         \$1,645         \$1,550         \$1,528         \$1,443         \$1,132                                                                                                                                                                                                                                                                                                                                                 | Full Page                |  |  |
| Cover 7.65 x 8.812 \$1,200 \$1,160 \$1,110 \$1,070 \$950                                                                                                                                                                                                                                                                                                                                                                                                        | Cover*                   |  |  |
| Cover 2* 7.65 x 9.44 (Inside, next to the lead story) \$875                                                                                                                                                                                                                                                                                                                                                                                                     | Cover 2*                 |  |  |
| Cover Sky Box* 2.5 x 1.62 (Front cover, upper left-hand corner) \$105                                                                                                                                                                                                                                                                                                                                                                                           | Cover Sky Box*           |  |  |

#### SIZE OPTION SAMPLES

**1 Spot** 2.5"W x 1.5"H

2.5"W x 3.07"H or 5.06"W x 1.5"H

**3 Spot** 2.5"W x 4.65"H or 7.65"W x 1.5"H

5.06"W x 3.07"H or 2.5"W x 6.26"H or 10.25"W x 1.5"H

5.06"W x 4.65"H or 7.65"W x 3.07"H

5.06"W x 6.25"H or 10.25"W x 3.07"H

5.06"W x 12.62"H

Half Horizontal 10.25"W x 6.25"H

10.25"W x 12.62"H