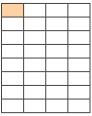

| AD SIZE         "W x "H         Open         4X per yr         12X per yr         26X per yr         52X per           1 Spot         2.5 x 1.5         \$72         \$67         \$65         \$59         \$45           2 Spot         2.5 x 3.07 or 5.06 x 1.5         \$142         \$133         \$124         \$116         \$87           3 Spot         2.5 x 4.65 or 7.65 x 1.5         \$208         \$190         \$185         \$173         \$129 | 1111 1111 1111 1111 1111 |  |  |
|-----------------------------------------------------------------------------------------------------------------------------------------------------------------------------------------------------------------------------------------------------------------------------------------------------------------------------------------------------------------------------------------------------------------------------------------------------------------|--------------------------|--|--|
| 2 Spot 2.5 x 3.07 or 5.06 x 1.5 \$142 \$133 \$124 \$116 \$87                                                                                                                                                                                                                                                                                                                                                                                                    | AD SIZE                  |  |  |
|                                                                                                                                                                                                                                                                                                                                                                                                                                                                 | 1 Spot                   |  |  |
| 3 Spot 2.5 x 4.65 or 7.65 x 1.5 \$208 \$190 \$185 \$173 \$129                                                                                                                                                                                                                                                                                                                                                                                                   | 2 Spot                   |  |  |
|                                                                                                                                                                                                                                                                                                                                                                                                                                                                 | 3 Spot                   |  |  |
| 4 Spot 5.06 x 3.07 or 2.5 X 6.25 \$271 \$252 \$240 \$221 \$167                                                                                                                                                                                                                                                                                                                                                                                                  | 4 Spot                   |  |  |
| 6 Spot 5.06 x 4.65 or 7.65 x 3.07 \$401 \$372 \$358 \$331 \$248                                                                                                                                                                                                                                                                                                                                                                                                 | 6 Spot                   |  |  |
| 1/4 Page (8 spot) 5.06 x 6.25 or 2.5 x 12.62 \$525 \$499 \$465 \$431 \$324                                                                                                                                                                                                                                                                                                                                                                                      | 1/4 Page (8 spot)        |  |  |
| Half Page         10.25 x 6.25 or 5.06 x 12.62         \$916         \$887         \$867         \$785         \$596                                                                                                                                                                                                                                                                                                                                            | Half Page                |  |  |
| Full Page         10.25 x 12.62         \$1,645         \$1,550         \$1,528         \$1,443         \$1,132                                                                                                                                                                                                                                                                                                                                                 | Full Page                |  |  |
| Cover 7.65 x 8.812 \$1,200 \$1,160 \$1,110 \$1,070 \$950                                                                                                                                                                                                                                                                                                                                                                                                        | Cover*                   |  |  |
| Cover 2* 7.65 x 9.44 (Inside, next to the lead story) \$875                                                                                                                                                                                                                                                                                                                                                                                                     | Cover 2*                 |  |  |
| Cover Sky Box* 2.5 x 1.62 (Front cover, upper left-hand corner) \$105                                                                                                                                                                                                                                                                                                                                                                                           | Cover Sky Box*           |  |  |

#### SIZE OPTION SAMPLES

**1 Spot** 2.5"W x 1.5"H

2.5"W x 3.07"H or 5.06"W x 1.5"H

**3 Spot** 2.5"W x 4.65"H or 7.65"W x 1.5"H

5.06"W x 3.07"H or 2.5"W x 6.26"H or 10.25"W x 1.5"H

5.06"W x 4.65"H or 7.65"W x 3.07"H