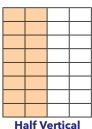

| AD SIZE         "W x "H         Open         4X per yr         12X per yr         26X per yr         52X per           1 Spot         2.5 x 1.5         \$72         \$67         \$65         \$59         \$45           2 Spot         2.5 x 3.07 or 5.06 x 1.5         \$142         \$133         \$124         \$116         \$87           3 Spot         2.5 x 4.65 or 7.65 x 1.5         \$208         \$190         \$185         \$173         \$129 | 1111 1111 1111 1111 1111 |  |  |
|-----------------------------------------------------------------------------------------------------------------------------------------------------------------------------------------------------------------------------------------------------------------------------------------------------------------------------------------------------------------------------------------------------------------------------------------------------------------|--------------------------|--|--|
| 2 Spot 2.5 x 3.07 or 5.06 x 1.5 \$142 \$133 \$124 \$116 \$87                                                                                                                                                                                                                                                                                                                                                                                                    | AD SIZE                  |  |  |
|                                                                                                                                                                                                                                                                                                                                                                                                                                                                 | 1 Spot                   |  |  |
| 3 Spot 2.5 x 4.65 or 7.65 x 1.5 \$208 \$190 \$185 \$173 \$129                                                                                                                                                                                                                                                                                                                                                                                                   | 2 Spot                   |  |  |
|                                                                                                                                                                                                                                                                                                                                                                                                                                                                 | 3 Spot                   |  |  |
| 4 Spot 5.06 x 3.07 or 2.5 X 6.25 \$271 \$252 \$240 \$221 \$167                                                                                                                                                                                                                                                                                                                                                                                                  | 4 Spot                   |  |  |
| 6 Spot 5.06 x 4.65 or 7.65 x 3.07 \$401 \$372 \$358 \$331 \$248                                                                                                                                                                                                                                                                                                                                                                                                 | 6 Spot                   |  |  |
| 1/4 Page (8 spot) 5.06 x 6.25 or 2.5 x 12.62 \$525 \$499 \$465 \$431 \$324                                                                                                                                                                                                                                                                                                                                                                                      | 1/4 Page (8 spot)        |  |  |
| Half Page         10.25 x 6.25 or 5.06 x 12.62         \$916         \$887         \$867         \$785         \$596                                                                                                                                                                                                                                                                                                                                            | Half Page                |  |  |
| Full Page         10.25 x 12.62         \$1,645         \$1,550         \$1,528         \$1,443         \$1,132                                                                                                                                                                                                                                                                                                                                                 | Full Page                |  |  |
| Cover 7.65 x 8.812 \$1,200 \$1,160 \$1,110 \$1,070 \$950                                                                                                                                                                                                                                                                                                                                                                                                        | Cover*                   |  |  |
| Cover 2* 7.65 x 9.44 (Inside, next to the lead story) \$875                                                                                                                                                                                                                                                                                                                                                                                                     | Cover 2*                 |  |  |
| Cover Sky Box* 2.5 x 1.62 (Front cover, upper left-hand corner) \$105                                                                                                                                                                                                                                                                                                                                                                                           | Cover Sky Box*           |  |  |

#### SIZE OPTION SAMPLES

**1 Spot** 2.5"W x 1.5"H

2.5"W x 3.07"H or 5.06"W x 1.5"H

**3 Spot** 2.5"W x 4.65"H or 7.65"W x 1.5"H

5.06"W x 3.07"H or 2.5"W x 6.26"H or 10.25"W x 1.5"H

5.06"W x 4.65"H or 7.65"W x 3.07"H

5.06"W x 6.25"H or 10.25"W x 3.07"H

5.06"W x 12.62"H

Half Horizontal 10.25"W x 6.25"H

10.25"W x 12.62"H