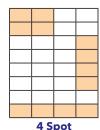

| AD SIZE         "W x "H         Open         4X per yr         12X per yr         26X per yr         52X per           1 Spot         2.5 x 1.5         \$72         \$67         \$65         \$59         \$45           2 Spot         2.5 x 3.07 or 5.06 x 1.5         \$142         \$133         \$124         \$116         \$87           3 Spot         2.5 x 4.65 or 7.65 x 1.5         \$208         \$190         \$185         \$173         \$129 | 1111 1111 1111 1111 1111 |  |  |
|-----------------------------------------------------------------------------------------------------------------------------------------------------------------------------------------------------------------------------------------------------------------------------------------------------------------------------------------------------------------------------------------------------------------------------------------------------------------|--------------------------|--|--|
| 2 Spot 2.5 x 3.07 or 5.06 x 1.5 \$142 \$133 \$124 \$116 \$87                                                                                                                                                                                                                                                                                                                                                                                                    | AD SIZE                  |  |  |
|                                                                                                                                                                                                                                                                                                                                                                                                                                                                 | 1 Spot                   |  |  |
| 3 Spot 2.5 x 4.65 or 7.65 x 1.5 \$208 \$190 \$185 \$173 \$129                                                                                                                                                                                                                                                                                                                                                                                                   | 2 Spot                   |  |  |
|                                                                                                                                                                                                                                                                                                                                                                                                                                                                 | 3 Spot                   |  |  |
| 4 Spot 5.06 x 3.07 or 2.5 X 6.25 \$271 \$252 \$240 \$221 \$167                                                                                                                                                                                                                                                                                                                                                                                                  | 4 Spot                   |  |  |
| 6 Spot 5.06 x 4.65 or 7.65 x 3.07 \$401 \$372 \$358 \$331 \$248                                                                                                                                                                                                                                                                                                                                                                                                 | 6 Spot                   |  |  |
| 1/4 Page (8 spot) 5.06 x 6.25 or 2.5 x 12.62 \$525 \$499 \$465 \$431 \$324                                                                                                                                                                                                                                                                                                                                                                                      | 1/4 Page (8 spot)        |  |  |
| Half Page         10.25 x 6.25 or 5.06 x 12.62         \$916         \$887         \$867         \$785         \$596                                                                                                                                                                                                                                                                                                                                            | Half Page                |  |  |
| Full Page         10.25 x 12.62         \$1,645         \$1,550         \$1,528         \$1,443         \$1,132                                                                                                                                                                                                                                                                                                                                                 | Full Page                |  |  |
| Cover 7.65 x 8.812 \$1,200 \$1,160 \$1,110 \$1,070 \$950                                                                                                                                                                                                                                                                                                                                                                                                        | Cover*                   |  |  |
| Cover 2* 7.65 x 9.44 (Inside, next to the lead story) \$875                                                                                                                                                                                                                                                                                                                                                                                                     | Cover 2*                 |  |  |
| Cover Sky Box* 2.5 x 1.62 (Front cover, upper left-hand corner) \$105                                                                                                                                                                                                                                                                                                                                                                                           | Cover Sky Box*           |  |  |

#### SIZE OPTION SAMPLES

**1 Spot** 2.5"W x 1.5"H

2.5"W x 3.07"H or 5.06"W x 1.5"H

**3 Spot** 2.5"W x 4.65"H or 7.65"W x 1.5"H

5.06"W x 3.07"H or 2.5"W x 6.26"H or 10.25"W x 1.5"H

5.06"W x 4.65"H or 7.65"W x 3.07"H

5.06"W x 6.25"H or 10.25"W x 3.07"H

5.06"W x 12.62"H

Half Horizontal 10.25"W x 6.25"H

10.25"W x 12.62"H