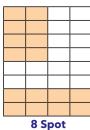

| AD SIZE         "W x "H         Open         4X per yr         12X per yr         26X per yr         52X per           1 Spot         2.5 x 1.5         \$72         \$67         \$65         \$59         \$45           2 Spot         2.5 x 3.07 or 5.06 x 1.5         \$142         \$133         \$124         \$116         \$87           3 Spot         2.5 x 4.65 or 7.65 x 1.5         \$208         \$190         \$185         \$173         \$129 | 1111 1111 1111 1111 1111 |  |  |
|-----------------------------------------------------------------------------------------------------------------------------------------------------------------------------------------------------------------------------------------------------------------------------------------------------------------------------------------------------------------------------------------------------------------------------------------------------------------|--------------------------|--|--|
| 2 Spot 2.5 x 3.07 or 5.06 x 1.5 \$142 \$133 \$124 \$116 \$87                                                                                                                                                                                                                                                                                                                                                                                                    | AD SIZE                  |  |  |
|                                                                                                                                                                                                                                                                                                                                                                                                                                                                 | 1 Spot                   |  |  |
| 3 Spot 2.5 x 4.65 or 7.65 x 1.5 \$208 \$190 \$185 \$173 \$129                                                                                                                                                                                                                                                                                                                                                                                                   | 2 Spot                   |  |  |
|                                                                                                                                                                                                                                                                                                                                                                                                                                                                 | 3 Spot                   |  |  |
| 4 Spot 5.06 x 3.07 or 2.5 X 6.25 \$271 \$252 \$240 \$221 \$167                                                                                                                                                                                                                                                                                                                                                                                                  | 4 Spot                   |  |  |
| 6 Spot 5.06 x 4.65 or 7.65 x 3.07 \$401 \$372 \$358 \$331 \$248                                                                                                                                                                                                                                                                                                                                                                                                 | 6 Spot                   |  |  |
| 1/4 Page (8 spot) 5.06 x 6.25 or 2.5 x 12.62 \$525 \$499 \$465 \$431 \$324                                                                                                                                                                                                                                                                                                                                                                                      | 1/4 Page (8 spot)        |  |  |
| Half Page         10.25 x 6.25 or 5.06 x 12.62         \$916         \$887         \$867         \$785         \$596                                                                                                                                                                                                                                                                                                                                            | Half Page                |  |  |
| Full Page         10.25 x 12.62         \$1,645         \$1,550         \$1,528         \$1,443         \$1,132                                                                                                                                                                                                                                                                                                                                                 | Full Page                |  |  |
| Cover 7.65 x 8.812 \$1,200 \$1,160 \$1,110 \$1,070 \$950                                                                                                                                                                                                                                                                                                                                                                                                        | Cover*                   |  |  |
| Cover 2* 7.65 x 9.44 (Inside, next to the lead story) \$875                                                                                                                                                                                                                                                                                                                                                                                                     | Cover 2*                 |  |  |
| Cover Sky Box* 2.5 x 1.62 (Front cover, upper left-hand corner) \$105                                                                                                                                                                                                                                                                                                                                                                                           | Cover Sky Box*           |  |  |

#### SIZE OPTION SAMPLES

**1 Spot** 2.5"W x 1.5"H

2.5"W x 3.07"H or 5.06"W x 1.5"H

**3 Spot** 2.5"W x 4.65"H or 7.65"W x 1.5"H

5.06"W x 3.07"H or 2.5"W x 6.26"H or 10.25"W x 1.5"H

5.06"W x 4.65"H or 7.65"W x 3.07"H

5.06"W x 6.25"H or 10.25"W x 3.07"H

5.06"W x 12.62"H

Half Horizontal 10.25"W x 6.25"H

10.25"W x 12.62"H