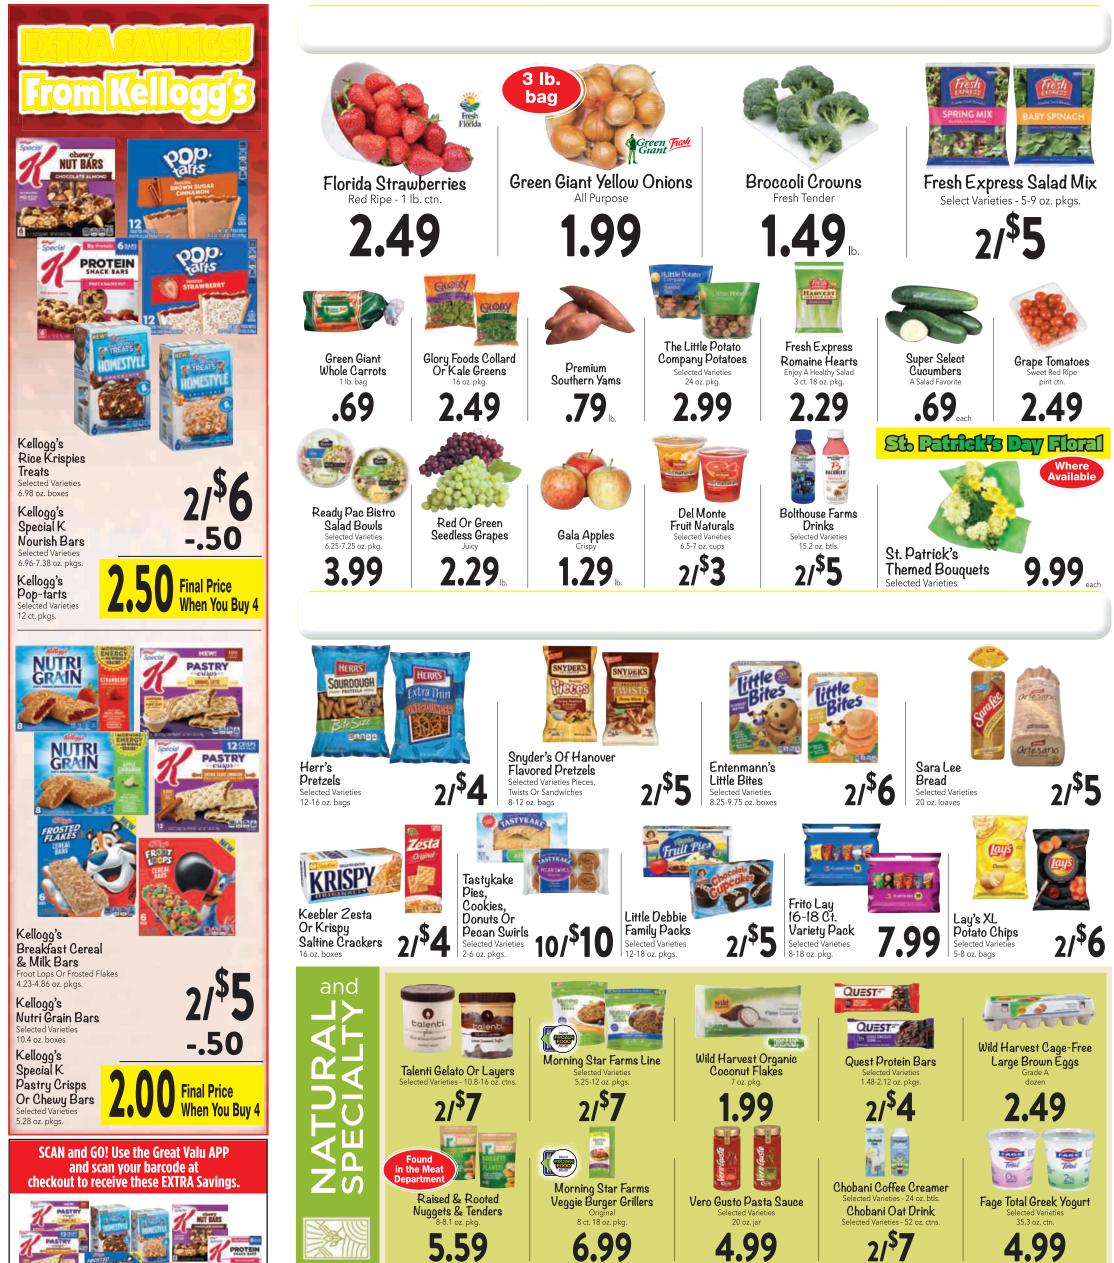

# PRICES GOOD MARCH 7 - MARCH 13, 2021

Dakota **Rib Eye Steaks** 100% Grass Fed - 10 oz. pkg.

Bob Evans Sausage Links, Patties Or Rolls 9.6-16 oz. pkgs.

2/<sup>\$</sup>7

Quaker Maid Beef Sandwich Steaks Frozen 21 oz. pkg 6.99

Hatfield **Boneless Ham Steaks** Selected Varieties 8 oz. pkgs.

2/<sup>\$</sup>5

Sabrett **Skinless Beef** Frankfurters Bun Size Or King Size 14 oz. pkg. 4.99

49 Shady Brook Farms Boneless Turkey **Breast Chops** eliFresh .

DeliFre

Oscar Mayer Delifresh Shaved Lunch Meats

7.5-9 oz. pkg. 3.99

**Barber Foods Stuffed Boneless Chicken Breasts** Selected Varieties 10 oz. pkg.

4.99

Lenten SEAFOOD SAVINGS

SHADY BRO

24 oz. pkgs. 2/<sup>\$</sup>6

Berks Original Hostess Or Grill Franks 15 oz. pkg

3.49

Aidells

Sausage

Selected Varieties 10-12 oz. pkg.

Sugardale Hickory Smoked Bacon 12 oz. pkg 3.99

Franks Or Knockwurst Selected Varieties 12-16 oz. pkg. 4.49

Berks Beef Or Cheese

CHOICE

Philly Gourmet Beef Patties Selected Varieties 24-32 oz. pkg. 7.99

31/40 Count Raw Peeled &

Cooked

26/30 Count Great American Salmon

**Great American Crab Stuffed** 

Legacy Shrimp Grillers

**Bantry Bay** Mussels

Fried Chicken

6.99

2 Bre

2 Thighs,

& 2 Wings

2 Drumsticks

**Beef Chuck** 

Stew Meat

USDA Choice Beef

Potato Or

Macaroni

Salad

Parfait

Blue Cheese

4 oz. ctn

lb.

Strawberry Or Rainbow

20-24 oz. pkg

6" Italian

Hoagie Made Fresh

In The Deli

\$3

3.7.21 PA-2

Kellogg's Products Selected Varieties 4.23 - 20.3 oz. pkgs.

WHEN YOU USE OUR GREAT VALU APP 📷

SCAN and GO! Use the Great Valu APP and scan your barcode at checkout to receive these EXTRA Savings.

Selected Varieties 10.5 - 12.9 oz. pkgs.

WHEN YOU USE OUR GREAT VALU APP 📷