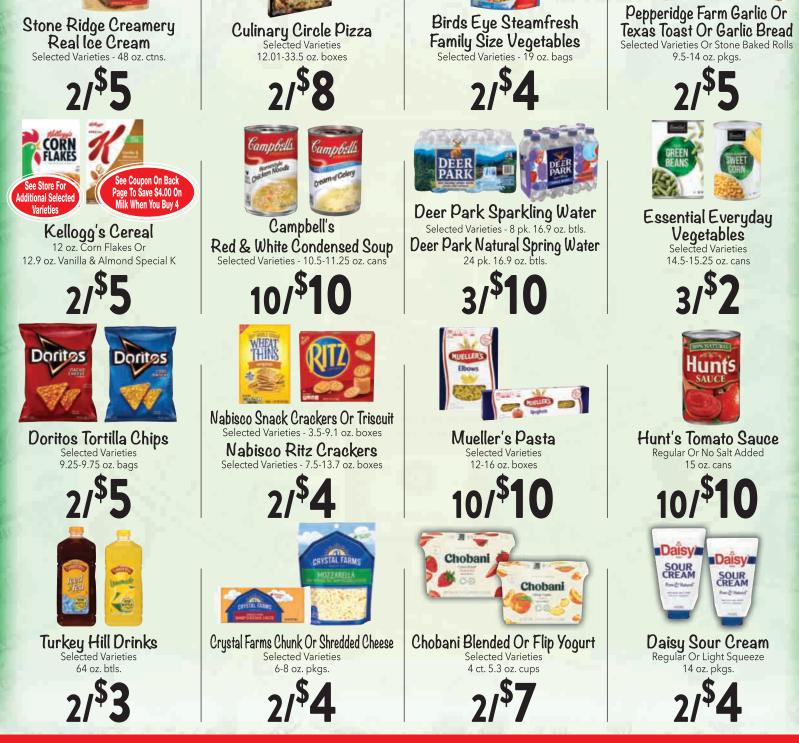

Kellogg's Products Selected Varieties 4.23 - 20.3 oz. pkgs.

WHEN YOU USE OUR GREAT VALU APP 📷

SCAN and GO! Use the Great Valu APP and scan your barcode at checkout to receive these EXTRA Savings.

Selected Varieties 10.5 - 12.9 oz. pkgs.

WHEN YOU USE OUR GREAT VALU APP 📷